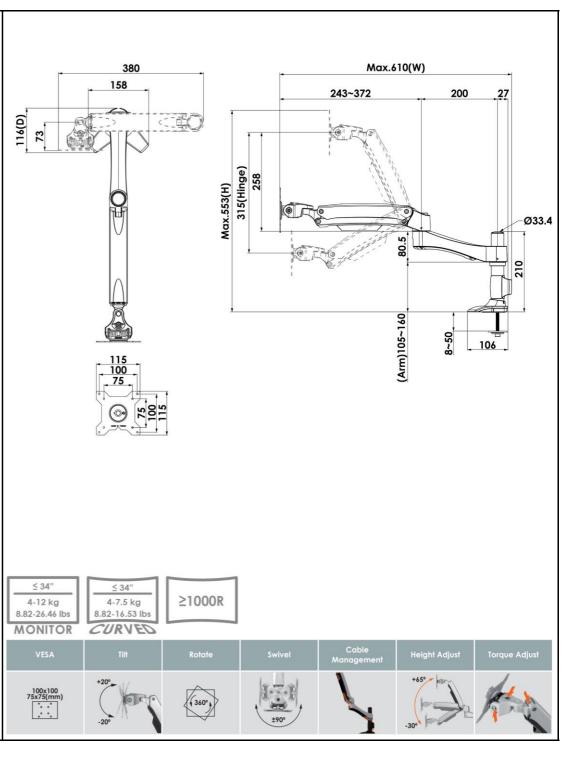

## Model Name:AUI20 Issus Date:2022/06/22(A)

| Complete System  |                                                |  |
|------------------|------------------------------------------------|--|
| Net Weight       | 2.7 kg (5.95 lbs)                              |  |
| Dimension(W*H*D) | 610 x 553 x 116 mm ( 24.01" x 21.77" x 4.57" ) |  |
| Screw Type       | M4                                             |  |
| Material         | Steel/Aluminum Alloy/Plastic                   |  |

## **Display System**

|                                   | Swivel(Hinge)                       | +/-90°                    |  |
|-----------------------------------|-------------------------------------|---------------------------|--|
| Liver Marshele                    | Tilt(Hinge)                         | +/-20°                    |  |
| Hinge Module                      | Pivot                               | 360°                      |  |
|                                   | User Torque Adjust                  | Available                 |  |
|                                   | Mounting Pattern                    | 100x100 / 75x75 mm        |  |
|                                   | Flat Panel size support             | ≤34"                      |  |
| Display Support                   | Flat panel support weight (range)   | 4-12 kg (8.82-26.46 lbs)  |  |
| Display Support                   | Curved Panel size support           | ≤34"                      |  |
|                                   | Curvature                           | ≥1000R                    |  |
|                                   | Curved panel support weight (range) | 4-7.5 kg (8.82-16.53 lbs) |  |
|                                   | Height Adjustment Range (Arm)       | 315 mm (12.4" )           |  |
| Height Adjust                     | Tension Torque Adjust               | Yes                       |  |
|                                   | Tilt(Arm)                           | -30°(down) ~ +65°(up)     |  |
| Height Adjustment<br>Range (POLE) | 105~160mm(4.13~6.30")               |                           |  |
| Extended Arm<br>Provided          | 2                                   |                           |  |
| Cable Management                  | Yes                                 |                           |  |