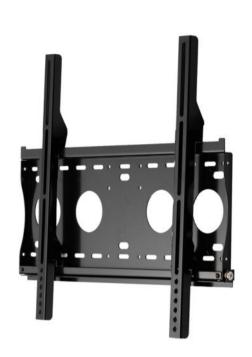

Model Name:L4040

Issus Date:2021/08/20D)

| Net Weight       | 2.90 kg (6.39lbs)                             |                       |
|------------------|-----------------------------------------------|-----------------------|
| Dimension(W*H*D) | 516 x 478 x 40 mm ( 20.31" x 18.82" x 1.57" ) |                       |
| Screw Type       | M4,M5,M6,M8                                   |                       |
| Material         | Steel                                         |                       |
| Display Support  | Panel Size Support                            | 26"~65"               |
| Display Support  | Mounting Pattern                              | Max.Mount :400X450 mm |
|                  | Panei Size Support                            | 26"~65"               |
| Display Support  |                                               |                       |
| Display Support  | Support Weight (Max.)                         | 80kg(176.37 lbs)      |
| Min. Distance To | Support Weight (Max.) 40mm (1.57")            | 80kg(176.37 lbs)      |
| Min. Distance To |                                               | 80kg(176.37 lbs)      |