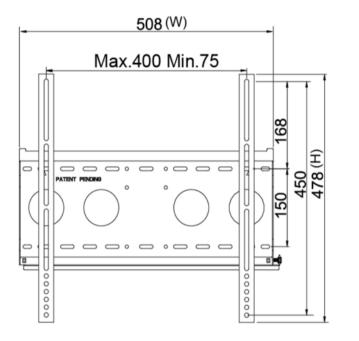

Model Name:L4040

Issus Date:2021/08/20D)

| Net Weight       | 2.90 kg (6.39lbs)                             |                       |
|------------------|-----------------------------------------------|-----------------------|
| Dimension(W*H*D) | 516 x 478 x 40 mm ( 20.31" x 18.82" x 1.57" ) |                       |
| Screw Type       | M4,M5,M6,M8                                   |                       |
| Material         | Steel                                         |                       |
| Display Support  | Panel Size Support                            | 26"~65"               |
| Display Support  | Mounting Pattern                              | Max.Mount :400X450 mm |
|                  | Panei Size Support                            | 26"~65"               |
| Display Support  |                                               |                       |
| Display Support  | Support Weight (Max.)                         | 80kg(176.37 lbs)      |
| Min. Distance To | Support Weight (Max.) 40mm (1.57")            | 80kg(176.37 lbs)      |
| Min. Distance To |                                               | 80kg(176.37 lbs)      |