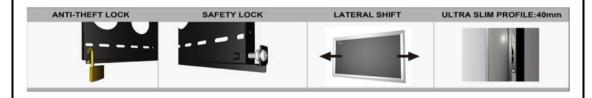

Model Name:L4040

Issus Date:2021/08/20D)

| Net Weight       | 2.90 kg (6.39lbs)                             |                       |
|------------------|-----------------------------------------------|-----------------------|
| Dimension(W*H*D) | 516 x 478 x 40 mm ( 20.31" x 18.82" x 1.57" ) |                       |
| Screw Type       | M4,M5,M6,M8                                   |                       |
| Material         | Steel                                         |                       |
| Display Support  | Panel Size Support                            | 26"~65"               |
| Display Support  | Mounting Pattern                              | Max.Mount :400X450 mm |
|                  | Panei Size Support                            | 26"~65"               |
| Display Support  |                                               |                       |
| Display Support  | Support Weight (Max.)                         | 80kg(176.37 lbs)      |
| Min. Distance To | Support Weight (Max.) 40mm (1.57")            | 80kg(176.37 lbs)      |
| Min. Distance To |                                               | 80kg(176.37 lbs)      |