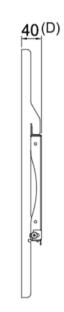

Model Name:L4040

Issus Date:2021/08/20D)

| Net Weight       | 2.90 kg (6.39lbs)                             |                       |
|------------------|-----------------------------------------------|-----------------------|
| Dimension(W*H*D) | 516 x 478 x 40 mm ( 20.31" x 18.82" x 1.57" ) |                       |
| Screw Type       | M4,M5,M6,M8                                   |                       |
| Material         | Steel                                         |                       |
| Display Support  | Panel Size Support                            | 26"~65"               |
| Display Support  | Mounting Pattern                              | Max.Mount :400X450 mm |
|                  | Panei Size Support                            | 26"~65"               |
| Display Support  |                                               |                       |
| Display Support  | Support Weight (Max.)                         | 80kg(176.37 lbs)      |
| Min. Distance To | Support Weight (Max.) 40mm (1.57")            | 80kg(176.37 lbs)      |
| Min. Distance To |                                               | 80kg(176.37 lbs)      |