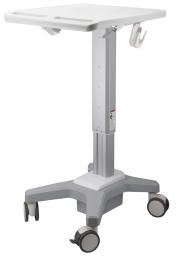

Model Name:CSB020

Date:2021/02/08(C)

| Complete System        |                                               |                               |  |  |
|------------------------|-----------------------------------------------|-------------------------------|--|--|
| Overall Load Capacity  | 1~10 kg (2.2~22.05 lbs)                       |                               |  |  |
| Net Weight             | 16.2 kg (35.72 lbs)                           |                               |  |  |
| Packaged Dimension     | 760 x 726 x 283 mm (29.92" x 28.58" x 11.14") |                               |  |  |
| Material               | Steel/Aluminum Alloy/Plastic                  |                               |  |  |
| Working Space          |                                               |                               |  |  |
| Туре                   | Desk                                          | Open Workspace                |  |  |
| Working Space          | Dimension                                     | 516 x 406 mm ( 20.32" x 16" ) |  |  |
|                        | Load (including compartment loading)          | 1~10 kg (2.2~22.05 lbs)       |  |  |
| Protection             | Skidproof at edge                             | Yes                           |  |  |
|                        | Handle                                        | Yes                           |  |  |
| Optional / Accessories |                                               |                               |  |  |
| Monitor Module         | HA400 / HA400L                                |                               |  |  |
| Laptop Module          | ACN020                                        |                               |  |  |
| Keyboard Tray          | АСК030                                        |                               |  |  |
| Storage Bin            | ACD020                                        |                               |  |  |
| Drawer                 | ACB100 / ACB120 / ACB140 / ACB10M             |                               |  |  |
| PC Holder              | ACP01                                         |                               |  |  |
| Power Adaptor Holder   | ACPA01                                        |                               |  |  |

| Base System              |                                                                                         |                  |  |
|--------------------------|-----------------------------------------------------------------------------------------|------------------|--|
| Caster                   | No.                                                                                     | 4                |  |
|                          | Locking / Brake                                                                         | Front 2          |  |
|                          | Low Noise                                                                               | Yes              |  |
| Main Lift                | Height Adjust Range                                                                     | 400 mm ( 15.7" ) |  |
|                          | *Locking the Display & Main Lift are always essential before the cart setting for move. |                  |  |
| Environmental            |                                                                                         |                  |  |
| RoHS/REACH<br>Compliance | Yes                                                                                     |                  |  |