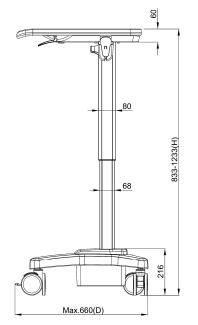

| Base System              |                                                                                         |                  |  |
|--------------------------|-----------------------------------------------------------------------------------------|------------------|--|
| Caster                   | No.                                                                                     | 4                |  |
|                          | Locking / Brake                                                                         | Front 2          |  |
|                          | Low Noise                                                                               | Yes              |  |
| Main Lift                | Height Adjust Range                                                                     | 400 mm ( 15.7" ) |  |
|                          | *Locking the Display & Main Lift are always essential before the cart setting for move. |                  |  |
| Environmental            |                                                                                         |                  |  |
| RoHS/REACH<br>Compliance | Yes                                                                                     |                  |  |