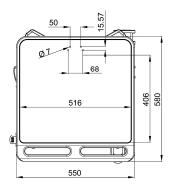

Model Name:CSB020

Date:2021/02/08(C)

| Complete System        |                                               |                               |  |  |
|------------------------|-----------------------------------------------|-------------------------------|--|--|
| Overall Load Capacity  | 1~10 kg (2.2~22.05 lbs)                       |                               |  |  |
| Net Weight             | 16.2 kg (35.72 lbs)                           |                               |  |  |
| Packaged Dimension     | 760 x 726 x 283 mm (29.92" x 28.58" x 11.14") |                               |  |  |
| Material               | Steel/Aluminum Alloy/Plastic                  |                               |  |  |
| Working Space          |                                               |                               |  |  |
| Туре                   | Desk                                          | Open Workspace                |  |  |
| Working Space          | Dimension                                     | 516 x 406 mm ( 20.32" x 16" ) |  |  |
|                        | Load (including compartment loading)          | 1~10 kg (2.2~22.05 lbs)       |  |  |
| Protection             | Skidproof at edge                             | Yes                           |  |  |
|                        | Handle                                        | Yes                           |  |  |
| Optional / Accessories |                                               |                               |  |  |
| Monitor Module         | HA400 / HA400L                                |                               |  |  |
| Laptop Module          | ACN020                                        |                               |  |  |
| Keyboard Tray          | АСК030                                        |                               |  |  |
| Storage Bin            | ACD020                                        |                               |  |  |
| Drawer                 | ACB100 / ACB120 / ACB140 / ACB10M             |                               |  |  |
| PC Holder              | ACP01                                         |                               |  |  |
| Power Adaptor Holder   | ACPA01                                        |                               |  |  |