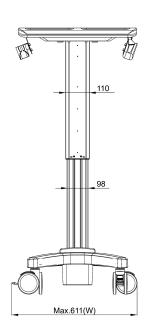

| Base System              |                                                                                         |                  |  |
|--------------------------|-----------------------------------------------------------------------------------------|------------------|--|
| Caster                   | No.                                                                                     | 4                |  |
|                          | Locking / Brake                                                                         | Front 2          |  |
|                          | Low Noise                                                                               | Yes              |  |
| Main Lift                | Height Adjust Range                                                                     | 400 mm ( 15.7" ) |  |
|                          | *Locking the Display & Main Lift are always essential before the cart setting for move. |                  |  |
| Environmental            |                                                                                         |                  |  |
| RoHS/REACH<br>Compliance | Yes                                                                                     |                  |  |