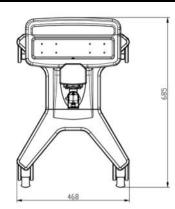

Harade http://www.highgrade.com.tw

Model Name:CTN210 Date:2021/04/08(A)

| Complete System          |                                                                                         |                              |
|--------------------------|-----------------------------------------------------------------------------------------|------------------------------|
| Net Weight               | 18.7 kg (41.23 lbs)                                                                     |                              |
| Dimension(W*H*D)         | 468x1293x619 mm ( 18.43" x50.91" x24.37" )                                              |                              |
| Screw Type               | M4, M5, M6, M8                                                                          |                              |
| Material                 | Aluminum Alloy / Plastic / Steel                                                        |                              |
| Display System           |                                                                                         |                              |
| Hinge Module             | Swivel(Hinge)                                                                           | +/-20°                       |
|                          | Tilt(Hinge)                                                                             | +/-15°                       |
|                          | Pivot                                                                                   | 360°                         |
|                          | User Torque Adjust                                                                      | Available                    |
| Display Support          | Max. Mount Pattern                                                                      | 200x100 / 100x100 / 75x75 mm |
|                          | Display Type                                                                            | Single Monitor               |
|                          | Panel Size Support                                                                      | 22"~42"                      |
|                          | Max. Weight Load                                                                        | 13 ~ 25 kg (28.67~55.13 lbs) |
| Base System              |                                                                                         | ·                            |
| Caster                   | No.                                                                                     | 4                            |
|                          | Locking / Brake                                                                         | Front 2                      |
| Main Lift                | Lift Handle / Tray                                                                      | No                           |
|                          | Height Adjust Range                                                                     | 500 mm ( 19.7" )             |
|                          | Tension Torque Adjust                                                                   | Yes *                        |
|                          | *Locking the Display & Main Lift are always essential before the cart setting for move. |                              |
| Cable Management         | Yes                                                                                     |                              |
| Environmental            |                                                                                         |                              |
| RoHS/REACH<br>Compliance | Yes                                                                                     |                              |