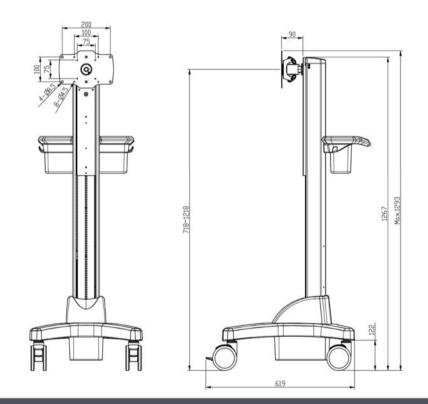

Harade http://www.highgrade.com.tw

Model Name:CTN210 Date:2021/04/08(A)

| Complete System          |                                                                                         |                              |
|--------------------------|-----------------------------------------------------------------------------------------|------------------------------|
| Net Weight               | 18.7 kg (41.23 lbs)                                                                     |                              |
| Dimension(W*H*D)         | 468x1293x619 mm ( 18.43" x50.91" x24.37" )                                              |                              |
| Screw Type               | M4, M5, M6, M8                                                                          |                              |
| Material                 | Aluminum Alloy / Plastic / Steel                                                        |                              |
| Display System           |                                                                                         |                              |
| Hinge Module             | Swivel(Hinge)                                                                           | +/-20°                       |
|                          | Tilt(Hinge)                                                                             | +/-15°                       |
|                          | Pivot                                                                                   | 360°                         |
|                          | User Torque Adjust                                                                      | Available                    |
| Display Support          | Max. Mount Pattern                                                                      | 200x100 / 100x100 / 75x75 mm |
|                          | Display Type                                                                            | Single Monitor               |
|                          | Panel Size Support                                                                      | 22"~42"                      |
|                          | Max. Weight Load                                                                        | 13 ~ 25 kg (28.67~55.13 lbs) |
| Base System              |                                                                                         | ·                            |
| Caster                   | No.                                                                                     | 4                            |
|                          | Locking / Brake                                                                         | Front 2                      |
| Main Lift                | Lift Handle / Tray                                                                      | No                           |
|                          | Height Adjust Range                                                                     | 500 mm ( 19.7" )             |
|                          | Tension Torque Adjust                                                                   | Yes *                        |
|                          | *Locking the Display & Main Lift are always essential before the cart setting for move. |                              |
| Cable Management         | Yes                                                                                     |                              |
| Environmental            |                                                                                         |                              |
| RoHS/REACH<br>Compliance | Yes                                                                                     |                              |