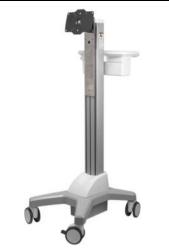

Harade http://www.highgrade.com.tw

Model Name:CTN210 Date:2021/04/08(A)

| Complete System          |                                                                                         |                              |
|--------------------------|-----------------------------------------------------------------------------------------|------------------------------|
| Net Weight               | 18.7 kg (41.23 lbs)                                                                     |                              |
| Dimension(W*H*D)         | 468x1293x619 mm ( 18.43" x50.91" x24.37" )                                              |                              |
| Screw Type               | M4, M5, M6, M8                                                                          |                              |
| Material                 | Aluminum Alloy / Plastic / Steel                                                        |                              |
| Display System           |                                                                                         |                              |
| Hinge Module             | Swivel(Hinge)                                                                           | +/-20°                       |
|                          | Tilt(Hinge)                                                                             | +/-15°                       |
|                          | Pivot                                                                                   | 360°                         |
|                          | User Torque Adjust                                                                      | Available                    |
| Display Support          | Max. Mount Pattern                                                                      | 200x100 / 100x100 / 75x75 mm |
|                          | Display Type                                                                            | Single Monitor               |
|                          | Panel Size Support                                                                      | 22"~42"                      |
|                          | Max. Weight Load                                                                        | 13 ~ 25 kg (28.67~55.13 lbs) |
| Base System              |                                                                                         | ·                            |
| Caster                   | No.                                                                                     | 4                            |
|                          | Locking / Brake                                                                         | Front 2                      |
| Main Lift                | Lift Handle / Tray                                                                      | No                           |
|                          | Height Adjust Range                                                                     | 500 mm ( 19.7" )             |
|                          | Tension Torque Adjust                                                                   | Yes *                        |
|                          | *Locking the Display & Main Lift are always essential before the cart setting for move. |                              |
| Cable Management         | Yes                                                                                     |                              |
| Environmental            |                                                                                         |                              |
| RoHS/REACH<br>Compliance | Yes                                                                                     |                              |