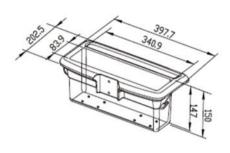

Harade http://www.highgrade.com.tw

Model Name:CTN210 Date:2021/04/08(A)

| Complete System          |                                                                                         |                              |
|--------------------------|-----------------------------------------------------------------------------------------|------------------------------|
| Net Weight               | 18.7 kg (41.23 lbs)                                                                     |                              |
| Dimension(W*H*D)         | 468x1293x619 mm ( 18.43" x50.91" x24.37" )                                              |                              |
| Screw Type               | M4, M5, M6, M8                                                                          |                              |
| Material                 | Aluminum Alloy / Plastic / Steel                                                        |                              |
| Display System           |                                                                                         |                              |
| Hinge Module             | Swivel(Hinge)                                                                           | +/-20°                       |
|                          | Tilt(Hinge)                                                                             | +/-15°                       |
|                          | Pivot                                                                                   | 360°                         |
|                          | User Torque Adjust                                                                      | Available                    |
| Display Support          | Max. Mount Pattern                                                                      | 200x100 / 100x100 / 75x75 mm |
|                          | Display Type                                                                            | Single Monitor               |
|                          | Panel Size Support                                                                      | 22"~42"                      |
|                          | Max. Weight Load                                                                        | 13 ~ 25 kg (28.67~55.13 lbs) |
| Base System              |                                                                                         | ·                            |
| Caster                   | No.                                                                                     | 4                            |
|                          | Locking / Brake                                                                         | Front 2                      |
| Main Lift                | Lift Handle / Tray                                                                      | No                           |
|                          | Height Adjust Range                                                                     | 500 mm ( 19.7" )             |
|                          | Tension Torque Adjust                                                                   | Yes *                        |
|                          | *Locking the Display & Main Lift are always essential before the cart setting for move. |                              |
| Cable Management         | Yes                                                                                     |                              |
| Environmental            |                                                                                         |                              |
| RoHS/REACH<br>Compliance | Yes                                                                                     |                              |