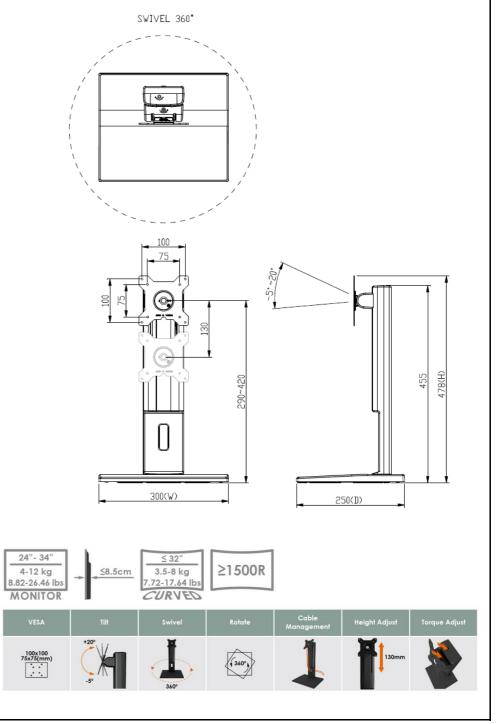

| Net Weight       | 4Kg (8.82lbs)                                  |                        |
|------------------|------------------------------------------------|------------------------|
| Dimension(W*H*D) | 300 x 478 x 250 mm ( 11.81" x 18.82" x 9.84" ) |                        |
| Screw Type       | M4                                             |                        |
| Material         | Steel/Plastic/Aluminum                         |                        |
| Display System   |                                                |                        |
| Hinge Module     | Swivel                                         | 360°                   |
|                  | Tilt                                           | -5°~ +20°              |
|                  | Pivot                                          | 360°                   |
|                  | User Torque Adjust                             | Available              |
| Display Support  | Mounting Pattern                               | 100x100 / 75x75 mm     |
|                  | Display Type                                   | Single Monitor         |
|                  | Panel Size Support                             | 24"~34"                |
|                  | Support Weight (Range)                         | 4~12Kg(8.82~26.46lbs)  |
|                  | Thickness                                      | ≦8.5cm                 |
|                  | Curved Panel size support                      | ≤32"                   |
|                  | Curvature                                      | ≥1500R                 |
|                  | Curved panel support weight (range)            | 3.5~8Kg(7.72~17.64lbs) |
| Height Adjust    | Height Adjustment Range                        | 130mm (5.12")          |
|                  | Tension Torque Adjust                          | Yes                    |