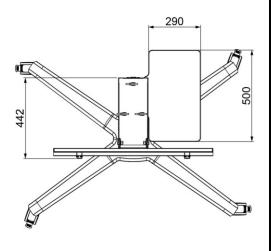

http://www.highgrade.com.tw

Model Name:CPM862

Date:2019/10/14(B)

| Complete System          |                                                                                         |                     |
|--------------------------|-----------------------------------------------------------------------------------------|---------------------|
| Net Weight               | 48.1 kg (106.04 lbs)                                                                    |                     |
| Dimension(W*H*D)         | 1314x1648x985mm ( 51.73" X64.88" X38.78" )                                              |                     |
| Screw Type               | M4, M5, M6, M8                                                                          |                     |
| Material                 | Aluminum Alloy / Plastic / Steel                                                        |                     |
| Power System             |                                                                                         |                     |
| Input Voltage(Charger)   | AC-in 100~240V 50/60 Hz                                                                 |                     |
| User Interface           |                                                                                         |                     |
| Control Panel            | Button(Up/Down)/RF Remote Control                                                       |                     |
| Display System           |                                                                                         |                     |
| Hinge Module             | Tilt                                                                                    | 0° & 90°            |
| Display Support          | Max. Mount Pattern                                                                      | 800x600mm           |
|                          | Panel Size Support                                                                      | 86" Suggested       |
|                          | Max. Weight Load                                                                        | 120 kg (264.55 lbs) |
| Base System              |                                                                                         |                     |
| Caster                   | No.                                                                                     | 4                   |
|                          | Locking / Brake                                                                         | 4                   |
| Main Lift                | Tray                                                                                    | Yes                 |
|                          | Height Adjust Range                                                                     | 500 mm ( 19.69" )   |
|                          | Tension Torque Adjust                                                                   | Not Applicable *    |
|                          | *Locking the Display & Main Lift are always essential before the cart setting for move. |                     |
| Environmental            |                                                                                         |                     |
| RoHS/REACH<br>Compliance | Yes                                                                                     |                     |