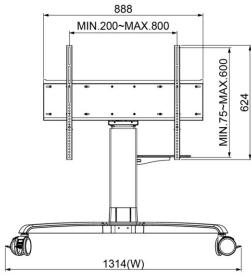

http://www.highgrade.com.tw

Model Name:CPM862

Date:2019/10/14(B)

| Complete System          |                                                                                         |                     |
|--------------------------|-----------------------------------------------------------------------------------------|---------------------|
| Net Weight               | 48.1 kg (106.04 lbs)                                                                    |                     |
| Dimension(W*H*D)         | 1314x1648x985mm ( 51.73" X64.88" X38.78" )                                              |                     |
| Screw Type               | M4, M5, M6, M8                                                                          |                     |
| Material                 | Aluminum Alloy / Plastic / Steel                                                        |                     |
| Power System             |                                                                                         |                     |
| Input Voltage(Charger)   | AC-in 100~240V 50/60 Hz                                                                 |                     |
| User Interface           |                                                                                         |                     |
| Control Panel            | Button(Up/Down)/RF Remote Control                                                       |                     |
| Display System           |                                                                                         |                     |
| Hinge Module             | Tilt                                                                                    | 0° & 90°            |
| Display Support          | Max. Mount Pattern                                                                      | 800x600mm           |
|                          | Panel Size Support                                                                      | 86" Suggested       |
|                          | Max. Weight Load                                                                        | 120 kg (264.55 lbs) |
| Base System              |                                                                                         |                     |
| Caster                   | No.                                                                                     | 4                   |
|                          | Locking / Brake                                                                         | 4                   |
| Main Lift                | Tray                                                                                    | Yes                 |
|                          | Height Adjust Range                                                                     | 500 mm ( 19.69" )   |
|                          | Tension Torque Adjust                                                                   | Not Applicable *    |
|                          | *Locking the Display & Main Lift are always essential before the cart setting for move. |                     |
| Environmental            |                                                                                         |                     |
| RoHS/REACH<br>Compliance | Yes                                                                                     |                     |