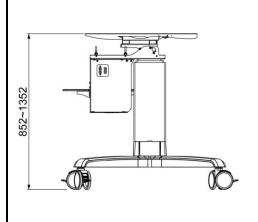

http://www.highgrade.com.tw

Model Name:CPM862

Date:2019/10/14(B)

| Complete System          |                                                                                         |                     |
|--------------------------|-----------------------------------------------------------------------------------------|---------------------|
| Net Weight               | 48.1 kg (106.04 lbs)                                                                    |                     |
| Dimension(W*H*D)         | 1314x1648x985mm ( 51.73" X64.88" X38.78" )                                              |                     |
| Screw Type               | M4, M5, M6, M8                                                                          |                     |
| Material                 | Aluminum Alloy / Plastic / Steel                                                        |                     |
| Power System             |                                                                                         |                     |
| Input Voltage(Charger)   | AC-in 100~240V 50/60 Hz                                                                 |                     |
| User Interface           |                                                                                         |                     |
| Control Panel            | Button(Up/Down)/RF Remote Control                                                       |                     |
| Display System           |                                                                                         |                     |
| Hinge Module             | Tilt                                                                                    | 0° & 90°            |
| Display Support          | Max. Mount Pattern                                                                      | 800x600mm           |
|                          | Panel Size Support                                                                      | 86" Suggested       |
|                          | Max. Weight Load                                                                        | 120 kg (264.55 lbs) |
| Base System              |                                                                                         |                     |
| Caster                   | No.                                                                                     | 4                   |
|                          | Locking / Brake                                                                         | 4                   |
| Main Lift                | Tray                                                                                    | Yes                 |
|                          | Height Adjust Range                                                                     | 500 mm ( 19.69" )   |
|                          | Tension Torque Adjust                                                                   | Not Applicable *    |
|                          | *Locking the Display & Main Lift are always essential before the cart setting for move. |                     |
| Environmental            |                                                                                         |                     |
| RoHS/REACH<br>Compliance | Yes                                                                                     |                     |