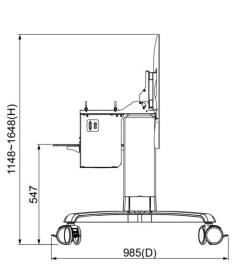

http://www.highgrade.com.tw

Model Name:CPM862

Date:2019/10/14(B)

| Complete System          |                                                                                         |                     |
|--------------------------|-----------------------------------------------------------------------------------------|---------------------|
| Net Weight               | 48.1 kg (106.04 lbs)                                                                    |                     |
| Dimension(W*H*D)         | 1314x1648x985mm ( 51.73" X64.88" X38.78" )                                              |                     |
| Screw Type               | M4, M5, M6, M8                                                                          |                     |
| Material                 | Aluminum Alloy / Plastic / Steel                                                        |                     |
| Power System             |                                                                                         |                     |
| Input Voltage(Charger)   | AC-in 100~240V 50/60 Hz                                                                 |                     |
| User Interface           |                                                                                         |                     |
| Control Panel            | Button(Up/Down)/RF Remote Control                                                       |                     |
| Display System           |                                                                                         |                     |
| Hinge Module             | Tilt                                                                                    | 0° & 90°            |
| Display Support          | Max. Mount Pattern                                                                      | 800x600mm           |
|                          | Panel Size Support                                                                      | 86" Suggested       |
|                          | Max. Weight Load                                                                        | 120 kg (264.55 lbs) |
| Base System              |                                                                                         |                     |
| Caster                   | No.                                                                                     | 4                   |
|                          | Locking / Brake                                                                         | 4                   |
| Main Lift                | Tray                                                                                    | Yes                 |
|                          | Height Adjust Range                                                                     | 500 mm ( 19.69" )   |
|                          | Tension Torque Adjust                                                                   | Not Applicable *    |
|                          | *Locking the Display & Main Lift are always essential before the cart setting for move. |                     |
| Environmental            |                                                                                         |                     |
| RoHS/REACH<br>Compliance | Yes                                                                                     |                     |