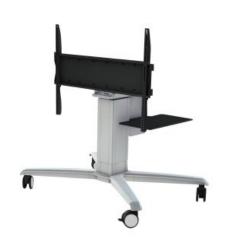

http://www.highgrade.com.tw

Model Name:CPM862

Date:2019/10/14(B)

| Complete System          |                                                                                         |                     |
|--------------------------|-----------------------------------------------------------------------------------------|---------------------|
| Net Weight               | 48.1 kg (106.04 lbs)                                                                    |                     |
| Dimension(W*H*D)         | 1314x1648x985mm ( 51.73" X64.88" X38.78" )                                              |                     |
| Screw Type               | M4, M5, M6, M8                                                                          |                     |
| Material                 | Aluminum Alloy / Plastic / Steel                                                        |                     |
| Power System             |                                                                                         |                     |
| Input Voltage(Charger)   | AC-in 100~240V 50/60 Hz                                                                 |                     |
| User Interface           |                                                                                         |                     |
| Control Panel            | Button(Up/Down)/RF Remote Control                                                       |                     |
| Display System           |                                                                                         |                     |
| Hinge Module             | Tilt                                                                                    | 0° & 90°            |
| Display Support          | Max. Mount Pattern                                                                      | 800x600mm           |
|                          | Panel Size Support                                                                      | 86" Suggested       |
|                          | Max. Weight Load                                                                        | 120 kg (264.55 lbs) |
| Base System              |                                                                                         |                     |
| Caster                   | No.                                                                                     | 4                   |
|                          | Locking / Brake                                                                         | 4                   |
| Main Lift                | Tray                                                                                    | Yes                 |
|                          | Height Adjust Range                                                                     | 500 mm ( 19.69" )   |
|                          | Tension Torque Adjust                                                                   | Not Applicable *    |
|                          | *Locking the Display & Main Lift are always essential before the cart setting for move. |                     |
| Environmental            |                                                                                         |                     |
| RoHS/REACH<br>Compliance | Yes                                                                                     |                     |