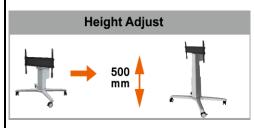

http://www.highgrade.com.tw

Model Name:CPM862

Date:2019/10/14(B)

| Complete System          |                                                                                         |                     |
|--------------------------|-----------------------------------------------------------------------------------------|---------------------|
| Net Weight               | 48.1 kg (106.04 lbs)                                                                    |                     |
| Dimension(W*H*D)         | 1314x1648x985mm ( 51.73" X64.88" X38.78" )                                              |                     |
| Screw Type               | M4, M5, M6, M8                                                                          |                     |
| Material                 | Aluminum Alloy / Plastic / Steel                                                        |                     |
| Power System             |                                                                                         |                     |
| Input Voltage(Charger)   | AC-in 100~240V 50/60 Hz                                                                 |                     |
| User Interface           |                                                                                         |                     |
| Control Panel            | Button(Up/Down)/RF Remote Control                                                       |                     |
| Display System           |                                                                                         |                     |
| Hinge Module             | Tilt                                                                                    | 0° & 90°            |
| Display Support          | Max. Mount Pattern                                                                      | 800x600mm           |
|                          | Panel Size Support                                                                      | 86" Suggested       |
|                          | Max. Weight Load                                                                        | 120 kg (264.55 lbs) |
| Base System              |                                                                                         |                     |
| Caster                   | No.                                                                                     | 4                   |
|                          | Locking / Brake                                                                         | 4                   |
| Main Lift                | Tray                                                                                    | Yes                 |
|                          | Height Adjust Range                                                                     | 500 mm ( 19.69" )   |
|                          | Tension Torque Adjust                                                                   | Not Applicable *    |
|                          | *Locking the Display & Main Lift are always essential before the cart setting for move. |                     |
| Environmental            |                                                                                         |                     |
| RoHS/REACH<br>Compliance | Yes                                                                                     |                     |