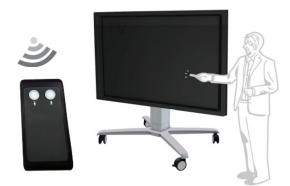

http://www.highgrade.com.tw

Model Name:CPM862

Date:2019/10/14(B)

| Complete System          |                                                                                         |                     |
|--------------------------|-----------------------------------------------------------------------------------------|---------------------|
| Net Weight               | 48.1 kg (106.04 lbs)                                                                    |                     |
| Dimension(W*H*D)         | 1314x1648x985mm ( 51.73" X64.88" X38.78" )                                              |                     |
| Screw Type               | M4, M5, M6, M8                                                                          |                     |
| Material                 | Aluminum Alloy / Plastic / Steel                                                        |                     |
| Power System             |                                                                                         |                     |
| Input Voltage(Charger)   | AC-in 100~240V 50/60 Hz                                                                 |                     |
| User Interface           |                                                                                         |                     |
| Control Panel            | Button(Up/Down)/RF Remote Control                                                       |                     |
| Display System           |                                                                                         |                     |
| Hinge Module             | Tilt                                                                                    | 0° & 90°            |
| Display Support          | Max. Mount Pattern                                                                      | 800x600mm           |
|                          | Panel Size Support                                                                      | 86" Suggested       |
|                          | Max. Weight Load                                                                        | 120 kg (264.55 lbs) |
| Base System              |                                                                                         |                     |
| Caster                   | No.                                                                                     | 4                   |
|                          | Locking / Brake                                                                         | 4                   |
| Main Lift                | Tray                                                                                    | Yes                 |
|                          | Height Adjust Range                                                                     | 500 mm ( 19.69" )   |
|                          | Tension Torque Adjust                                                                   | Not Applicable *    |
|                          | *Locking the Display & Main Lift are always essential before the cart setting for move. |                     |
| Environmental            |                                                                                         |                     |
| RoHS/REACH<br>Compliance | Yes                                                                                     |                     |