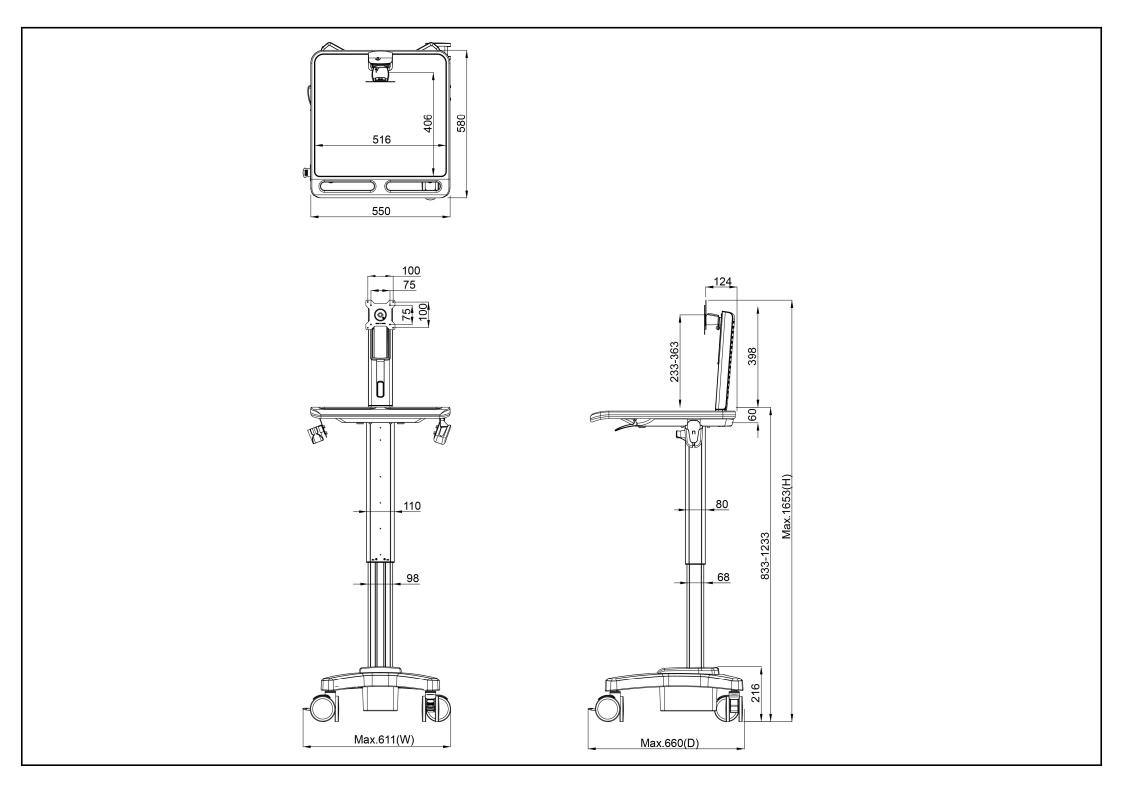

Model Name:CSHL2L

Date:2021/02/08(C)

| Complete System       |                                               |                        |
|-----------------------|-----------------------------------------------|------------------------|
| Overall Load Capacity | 7.5~15.5 kg (16.54~34.17 lbs)                 |                        |
| Net Weight            | 18.7 kg (41.14 lbs)                           |                        |
| Packaged Dimension    | 760 x 726 x 283 mm (29.92" x 28.58" x 11.14") |                        |
| Material              | Steel/Aluminum Alloy/Plastic                  |                        |
| Display System        |                                               |                        |
| Hinge Module          | Swivel                                        | N/A                    |
|                       | Tilt                                          | -5°(down) ~ +25°(up)   |
|                       | Pivot                                         | 360°                   |
|                       | User Torque Adjust                            | Available              |
| Display Support       | Mounting Pattern                              | 100x100mm/75x75mm      |
|                       | Display Type                                  | Single Monitor         |
|                       | Panel Size Support                            | ≦24" Suggested         |
|                       | Weight Load                                   | 6~12Kg(13.23~26.46lbs) |
| Height Adjust         | Range                                         | 130 mm (5.12" )        |
|                       | Tension Torque Adjust                         | Yes                    |

| Desk                                                                                    | Open Workspace                                                                                                                                                                                                     |
|-----------------------------------------------------------------------------------------|--------------------------------------------------------------------------------------------------------------------------------------------------------------------------------------------------------------------|
| Dimension                                                                               | 516 x 406 mm ( 20.31" x 16" )                                                                                                                                                                                      |
| Load (including Accessories loading)                                                    | 7.5~15.5 kg (16.54~34.17 lbs)                                                                                                                                                                                      |
| Skidproof at edge                                                                       | Yes                                                                                                                                                                                                                |
| Handle                                                                                  | Yes                                                                                                                                                                                                                |
| ories                                                                                   |                                                                                                                                                                                                                    |
| ACN020                                                                                  |                                                                                                                                                                                                                    |
| ACK030                                                                                  |                                                                                                                                                                                                                    |
| ACD020                                                                                  |                                                                                                                                                                                                                    |
| ACB100 / ACB120 / ACB140 / ACB10M                                                       |                                                                                                                                                                                                                    |
| ACP01                                                                                   |                                                                                                                                                                                                                    |
| ACPA01                                                                                  |                                                                                                                                                                                                                    |
|                                                                                         |                                                                                                                                                                                                                    |
| No.                                                                                     | 4                                                                                                                                                                                                                  |
| Locking / Brake                                                                         | Front 2                                                                                                                                                                                                            |
| Low Noise                                                                               | Yes                                                                                                                                                                                                                |
| Height Adjust Range                                                                     | 400 mm ( 15.7" )                                                                                                                                                                                                   |
| *Locking the Display & Main Lift are always essential before the cart setting for move. |                                                                                                                                                                                                                    |
| Environmental                                                                           |                                                                                                                                                                                                                    |
| Yes                                                                                     |                                                                                                                                                                                                                    |
|                                                                                         |                                                                                                                                                                                                                    |
|                                                                                         |                                                                                                                                                                                                                    |
|                                                                                         |                                                                                                                                                                                                                    |
|                                                                                         |                                                                                                                                                                                                                    |
|                                                                                         |                                                                                                                                                                                                                    |
|                                                                                         |                                                                                                                                                                                                                    |
|                                                                                         |                                                                                                                                                                                                                    |
|                                                                                         | Skidproof at edge Handle  Ories  ACN020 ACK030 ACD020 ACB100 / ACB120 / ACB140 / ACB10M ACP01 ACPA01  No. Locking / Brake Low Noise Height Adjust Range  Locking the Display & Main Lift are always  Environmental |