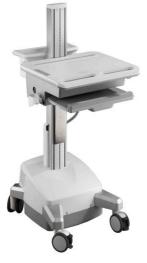

Model Name:CAN01 Date:2016/01/16(B)

| Complete System                        |                                                                                                                                                                                                                      |                        |  |
|----------------------------------------|----------------------------------------------------------------------------------------------------------------------------------------------------------------------------------------------------------------------|------------------------|--|
| Overall Load Capacity                  | 15 kg (33 lbs)                                                                                                                                                                                                       |                        |  |
| Net Weight                             | 68 kg (149.6 lbs)                                                                                                                                                                                                    |                        |  |
| Packaged Dimension                     | W800xD640xH1450 mm ( 31.5" X25.2" X57.9" )                                                                                                                                                                           |                        |  |
| Flexbility<br>Accessories<br>Expansion | Yes                                                                                                                                                                                                                  |                        |  |
| Display System                         |                                                                                                                                                                                                                      |                        |  |
| Display Support                        | Mounting Pattern                                                                                                                                                                                                     | N/A                    |  |
|                                        | Display Type                                                                                                                                                                                                         | Laptop/Notebook        |  |
|                                        | Panel Size Support                                                                                                                                                                                                   | 9.7" ~ 17.3" Suggested |  |
|                                        | Max. Weight Load                                                                                                                                                                                                     | 5 kg (11 lbs) *        |  |
|                                        | *1.Please refer to Compartment item for the weight support of Laptop/Notebook. 2.Support on Tablet shall be prior to WxHxD dimension limit,pls check respective specs sheet before actual install of Tablet on Cart. |                        |  |
| Cable Management                       | Yes                                                                                                                                                                                                                  |                        |  |
| Power System                           |                                                                                                                                                                                                                      |                        |  |
| Input Voltage(Charger)                 | AC-in 120V 60 Hz or 230V 50 Hz                                                                                                                                                                                       |                        |  |
| Batteries - Lead Acid                  | DC Out w/SLA 33 Ah x 2 pcs                                                                                                                                                                                           |                        |  |
| AC-in Power Outlet                     | IEC Compliant                                                                                                                                                                                                        |                        |  |
| Cables                                 | Pre-routed Pre-routed                                                                                                                                                                                                |                        |  |

| User Interface           |                                                                                         |                                         |  |
|--------------------------|-----------------------------------------------------------------------------------------|-----------------------------------------|--|
| Control Panel            | LED Display - including Power/Status Indicators                                         |                                         |  |
| Keyboard Light           | 4 LEDs under the Desk Handle                                                            |                                         |  |
| Embedded USB Hub         | Yes                                                                                     |                                         |  |
| Working Space            | l                                                                                       |                                         |  |
| Туре                     | Desk                                                                                    | Open Workspace                          |  |
| Working Space            | Dimension                                                                               | 482 x 248 mm ( 19.98" x9.76" )          |  |
|                          | Max. Load (including compartment loading)                                               | 7.5 kg ( 16.5 lbs )                     |  |
| Protection               | Skidproof at edge                                                                       | Yes                                     |  |
|                          | Rear Handle                                                                             | Yes                                     |  |
|                          | Surface Coating                                                                         | Yes                                     |  |
| Storage & Inputs         |                                                                                         |                                         |  |
| Compartment              | Max. Effective Dimension                                                                | W425xD325xH90mm (16.73" x12.8" x3.54" ) |  |
|                          | Key Lock                                                                                | Yes                                     |  |
|                          | Max. Effective Dimension                                                                | 449 x 207 mm ( 17.68" X8.15" )          |  |
|                          | Max. Height from Desk Base                                                              | 41.5 mm ( 1.63" )                       |  |
| Keyboard Tyay            | Wrist Comfort                                                                           | Yes                                     |  |
|                          | Tilt                                                                                    | Max. 12° (backward)                     |  |
| Mouse Pad                | Max. Working Dimension                                                                  | 217 x 213 mm ( 8.54" x 8.39" )          |  |
|                          | Right-Left Slide in-&-out                                                               | Yes                                     |  |
|                          | Mouse Holder                                                                            | Yes                                     |  |
| Scanner                  | Scanner Holder                                                                          | Yes                                     |  |
| Storage Bin              | Yes                                                                                     |                                         |  |
| External CPU Holder      | No                                                                                      |                                         |  |
| Base System              |                                                                                         |                                         |  |
| Caster                   | No.                                                                                     | 4                                       |  |
|                          | Locking / Brake                                                                         | Front 2                                 |  |
|                          | Low Noise                                                                               | Yes                                     |  |
| Main Lift                | Lift Handle                                                                             | Yes                                     |  |
|                          | Height Adjust Range                                                                     | 500 mm ( 19.7" )                        |  |
|                          | Tension Torque Adjust                                                                   | Yes*                                    |  |
|                          | *Locking the Display & Main Lift are always essential before the cart setting for move. |                                         |  |
| Environmental            |                                                                                         |                                         |  |
| RoHS/REACH<br>Compliance | Yes                                                                                     |                                         |  |