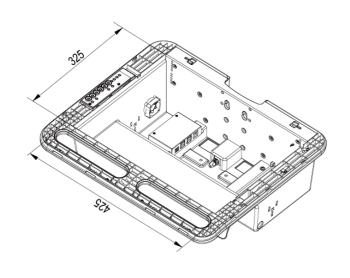

| User Interface           |                                                                                         |                                         |  |
|--------------------------|-----------------------------------------------------------------------------------------|-----------------------------------------|--|
| Control Panel            | LED Display - including Power/Status Indicators                                         |                                         |  |
| Keyboard Light           | 4 LEDs under the Desk Handle                                                            |                                         |  |
| Embedded USB Hub         | Yes                                                                                     |                                         |  |
| Working Space            | l                                                                                       |                                         |  |
| Туре                     | Desk                                                                                    | Open Workspace                          |  |
| Working Space            | Dimension                                                                               | 482 x 248 mm ( 19.98" x9.76" )          |  |
|                          | Max. Load (including compartment loading)                                               | 7.5 kg ( 16.5 lbs )                     |  |
| Protection               | Skidproof at edge                                                                       | Yes                                     |  |
|                          | Rear Handle                                                                             | Yes                                     |  |
|                          | Surface Coating                                                                         | Yes                                     |  |
| Storage & Inputs         |                                                                                         |                                         |  |
| Compartment              | Max. Effective Dimension                                                                | W425xD325xH90mm (16.73" x12.8" x3.54" ) |  |
|                          | Key Lock                                                                                | Yes                                     |  |
|                          | Max. Effective Dimension                                                                | 449 x 207 mm ( 17.68" X8.15" )          |  |
|                          | Max. Height from Desk Base                                                              | 41.5 mm ( 1.63" )                       |  |
| Keyboard Tyay            | Wrist Comfort                                                                           | Yes                                     |  |
|                          | Tilt                                                                                    | Max. 12° (backward)                     |  |
| Mouse Pad                | Max. Working Dimension                                                                  | 217 x 213 mm ( 8.54" x 8.39" )          |  |
|                          | Right-Left Slide in-&-out                                                               | Yes                                     |  |
|                          | Mouse Holder                                                                            | Yes                                     |  |
| Scanner                  | Scanner Holder                                                                          | Yes                                     |  |
| Storage Bin              | Yes                                                                                     |                                         |  |
| External CPU Holder      | No                                                                                      |                                         |  |
| Base System              |                                                                                         |                                         |  |
| Caster                   | No.                                                                                     | 4                                       |  |
|                          | Locking / Brake                                                                         | Front 2                                 |  |
|                          | Low Noise                                                                               | Yes                                     |  |
| Main Lift                | Lift Handle                                                                             | Yes                                     |  |
|                          | Height Adjust Range                                                                     | 500 mm ( 19.7" )                        |  |
|                          | Tension Torque Adjust                                                                   | Yes*                                    |  |
|                          | *Locking the Display & Main Lift are always essential before the cart setting for move. |                                         |  |
| Environmental            |                                                                                         |                                         |  |
| RoHS/REACH<br>Compliance | Yes                                                                                     |                                         |  |

## Dimensions