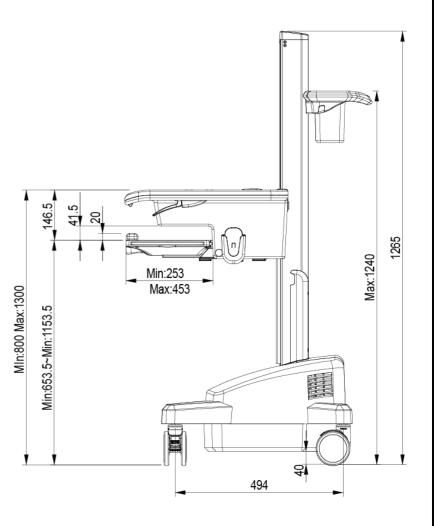

Range                                                                     | 500 mm ( 19.7" )                        |  |
|                          | Tension Torque Adjust                                                                   | Yes*                                    |  |
|                          | *Locking the Display & Main Lift are always essential before the cart setting for move. |                                         |  |
| Environmental            |                                                                                         |                                         |  |
| RoHS/REACH<br>Compliance | Yes                                                                                     |                                         |  |

## Dimensions