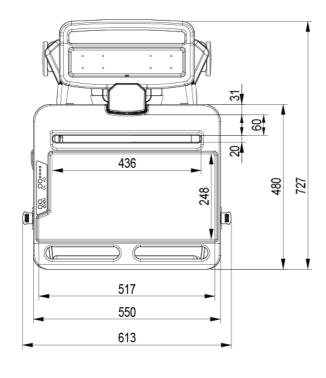

| User Interface           |                                                                                         |                                         |  |
|--------------------------|-----------------------------------------------------------------------------------------|-----------------------------------------|--|
| Control Panel            | LED Display - including Power/Status Indicators                                         |                                         |  |
| Keyboard Light           | 4 LEDs under the Desk Handle                                                            |                                         |  |
| Embedded USB Hub         | Yes                                                                                     |                                         |  |
| Working Space            | l                                                                                       |                                         |  |
| Туре                     | Desk                                                                                    | Open Workspace                          |  |
| Working Space            | Dimension                                                                               | 482 x 248 mm ( 19.98" x9.76" )          |  |
|                          | Max. Load (including compartment loading)                                               | 7.5 kg ( 16.5 lbs )                     |  |
| Protection               | Skidproof at edge                                                                       | Yes                                     |  |
|                          | Rear Handle                                                                             | Yes                                     |  |
|                          | Surface Coating                                                                         | Yes                                     |  |
| Storage & Inputs         |                                                                                         |                                         |  |
| Compartment              | Max. Effective Dimension                                                                | W425xD325xH90mm (16.73" x12.8" x3.54" ) |  |
|                          | Key Lock                                                                                | Yes                                     |  |
|                          | Max. Effective Dimension                                                                | 449 x 207 mm ( 17.68" X8.15" )          |  |
|                          | Max. Height from Desk Base                                                              | 41.5 mm ( 1.63" )                       |  |
| Keyboard Tyay            | Wrist Comfort                                                                           | Yes                                     |  |
|                          | Tilt                                                                                    | Max. 12° (backward)                     |  |
| Mouse Pad                | Max. Working Dimension                                                                  | 217 x 213 mm ( 8.54" x 8.39" )          |  |
|                          | Right-Left Slide in-&-out                                                               | Yes                                     |  |
|                          | Mouse Holder                                                                            | Yes                                     |  |
| Scanner                  | Scanner Holder                                                                          | Yes                                     |  |
| Storage Bin              | Yes                                                                                     |                                         |  |
| External CPU Holder      | No                                                                                      |                                         |  |
| Base System              |                                                                                         |                                         |  |
| Caster                   | No.                                                                                     | 4                                       |  |
|                          | Locking / Brake                                                                         | Front 2                                 |  |
|                          | Low Noise                                                                               | Yes                                     |  |
| Main Lift                | Lift Handle                                                                             | Yes                                     |  |
|                          | Height Adjust Range                                                                     | 500 mm ( 19.7" )                        |  |
|                          | Tension Torque Adjust                                                                   | Yes*                                    |  |
|                          | *Locking the Display & Main Lift are always essential before the cart setting for move. |                                         |  |
| Environmental            |                                                                                         |                                         |  |
| RoHS/REACH<br>Compliance | Yes                                                                                     |                                         |  |

## Dimensions