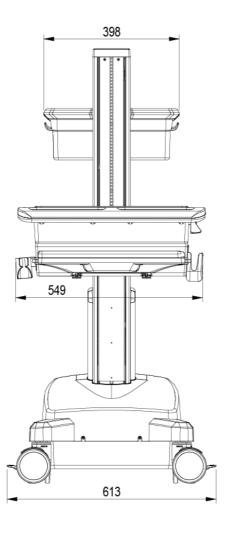

| User Interface           |                                                                                         |                                         |  |
|--------------------------|-----------------------------------------------------------------------------------------|-----------------------------------------|--|
| Control Panel            | LED Display - including Power/Status Indicators                                         |                                         |  |
| Keyboard Light           | 4 LEDs under the Desk Handle                                                            |                                         |  |
| Embedded USB Hub         | Yes                                                                                     |                                         |  |
| Working Space            | l                                                                                       |                                         |  |
| Туре                     | Desk                                                                                    | Open Workspace                          |  |
| Working Space            | Dimension                                                                               | 482 x 248 mm ( 19.98" x9.76" )          |  |
|                          | Max. Load (including compartment loading)                                               | 7.5 kg ( 16.5 lbs )                     |  |
| Protection               | Skidproof at edge                                                                       | Yes                                     |  |
|                          | Rear Handle                                                                             | Yes                                     |  |
|                          | Surface Coating                                                                         | Yes                                     |  |
| Storage & Inputs         |                                                                                         |                                         |  |
| Compartment              | Max. Effective Dimension                                                                | W425xD325xH90mm (16.73" x12.8" x3.54" ) |  |
|                          | Key Lock                                                                                | Yes                                     |  |
|                          | Max. Effective Dimension                                                                | 449 x 207 mm ( 17.68" X8.15" )          |  |
|                          | Max. Height from Desk Base                                                              | 41.5 mm ( 1.63" )                       |  |
| Keyboard Tyay            | Wrist Comfort                                                                           | Yes                                     |  |
|                          | Tilt                                                                                    | Max. 12° (backward)                     |  |
| Mouse Pad                | Max. Working Dimension                                                                  | 217 x 213 mm ( 8.54" x 8.39" )          |  |
|                          | Right-Left Slide in-&-out                                                               | Yes                                     |  |
|                          | Mouse Holder                                                                            | Yes                                     |  |
| Scanner                  | Scanner Holder                                                                          | Yes                                     |  |
| Storage Bin              | Yes                                                                                     |                                         |  |
| External CPU Holder      | No                                                                                      |                                         |  |
| Base System              |                                                                                         |                                         |  |
| Caster                   | No.                                                                                     | 4                                       |  |
|                          | Locking / Brake                                                                         | Front 2                                 |  |
|                          | Low Noise                                                                               | Yes                                     |  |
| Main Lift                | Lift Handle                                                                             | Yes                                     |  |
|                          | Height Adjust Range                                                                     | 500 mm ( 19.7" )                        |  |
|                          | Tension Torque Adjust                                                                   | Yes*                                    |  |
|                          | *Locking the Display & Main Lift are always essential before the cart setting for move. |                                         |  |
| Environmental            |                                                                                         |                                         |  |
| RoHS/REACH<br>Compliance | Yes                                                                                     |                                         |  |

## Dimensions