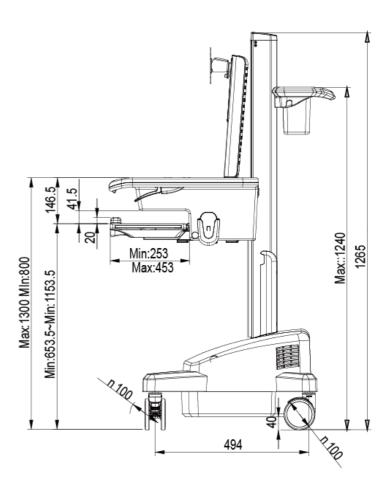

ge                                                                     | 500 mm ( 19.7" )                        |  |
|                          | Tension Torque Adjust                                                                   | Yes*                                    |  |
|                          | *Locking the Display & Main Lift are always essential before the cart setting for move. |                                         |  |
| Environmental            |                                                                                         |                                         |  |
| RoHS/REACH<br>Compliance | Yes                                                                                     |                                         |  |

## **Dimensions**