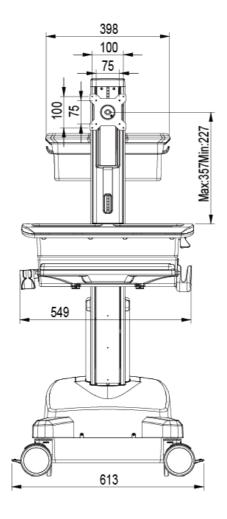

ange                                                                     | 500 mm ( 19.7" )                        |  |
|                          | Tension Torque Adjust                                                                   | Yes*                                    |  |
|                          | *Locking the Display & Main Lift are always essential before the cart setting for move. |                                         |  |
| Environmental            |                                                                                         |                                         |  |
| RoHS/REACH<br>Compliance | Yes                                                                                     |                                         |  |

## **Dimensions**