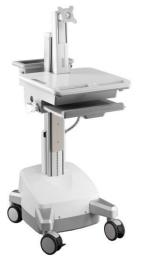

Model Name:CAH01 Date:2016/01/16(B)

| Complete System                        |                                            |                      |  |
|----------------------------------------|--------------------------------------------|----------------------|--|
| Overall Load Capacity                  | 15 kg (33 lbs)                             |                      |  |
| Net Weight                             | 69.5 kg (152.9 lbs)                        |                      |  |
| Packaged Dimension                     | W800xD640xH1450 mm ( 31.5" X25.2" X57.9" ) |                      |  |
| Flexbility<br>Accessories<br>Expansion | Yes                                        |                      |  |
| Display System                         |