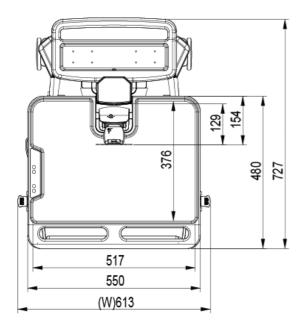

st Range                                                                     | 500 mm ( 19.7" )                        |  |
|                          | Tension Torque Adjust                                                                   | Yes*                                    |  |
|                          | *Locking the Display & Main Lift are always essential before the cart setting for move. |                                         |  |
| Environmental            |                                                                                         |                                         |  |
| RoHS/REACH<br>Compliance | Yes                                                                                     |                                         |  |

## **Dimensions**