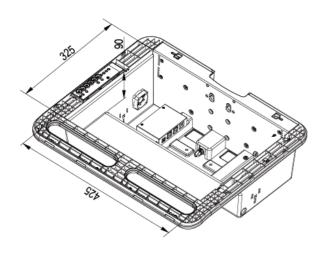

| User Interface           |                                                                                         |                                         |  |
|--------------------------|-----------------------------------------------------------------------------------------|-----------------------------------------|--|
| Control Panel            | LED Display - including Power/Status Indicators                                         |                                         |  |
| Keyboard Light           | 4 LEDs under the Desk Handle                                                            |                                         |  |
| Embedded USB Hub         | Yes                                                                                     |                                         |  |
| Working Space            |                                                                                         |                                         |  |
| Туре                     | Desk                                                                                    | Open Workspace                          |  |
| Working Space            | Dimension                                                                               | 482 x 261 mm ( 19.98" x10.28" )         |  |
|                          | Max. Load (including compartment loading)                                               | 7.5 kg ( 16.5 lbs )                     |  |
| Protection               | Skidproof at edge                                                                       | Yes                                     |  |
|                          | Rear Handle                                                                             | Yes                                     |  |
|                          | Surface Coating                                                                         | Yes                                     |  |
| Storage & Inputs         |                                                                                         |                                         |  |
| Compartment              | Max. Effective Dimension                                                                | W425xD325xH90mm (16.73" x12.8" x3.54" ) |  |
|                          | Key Lock                                                                                | Yes                                     |  |
|                          | Max. Effective Dimension                                                                | 449 x 207 mm ( 17.68" X8.15" )          |  |
|                          | Max. Height from Desk Base                                                              | 41.5 mm ( 1.63" )                       |  |
| Keyboard Tyay            | Wrist Comfort                                                                           | Yes                                     |  |
|                          | Tilt                                                                                    | Max. 12° (backward)                     |  |
| Mouse Pad                | Max. Working Dimension                                                                  | 217 x 213 mm ( 8.54" x 8.39" )          |  |
|                          | Right-Left Slide in-&-out                                                               | Yes                                     |  |
|                          | Mouse Holder                                                                            | Yes                                     |  |
| Scanner                  | Scanner Holder                                                                          | Yes                                     |  |
| Storage Bin              | Yes                                                                                     |                                         |  |
| External CPU Holder      | Yes                                                                                     |                                         |  |
| Base System              |                                                                                         |                                         |  |
| Caster                   | No.                                                                                     | 4                                       |  |
|                          | Locking / Brake                                                                         | Front 2                                 |  |
|                          | Low Noise                                                                               | Yes                                     |  |
| Main Lift                | Lift Handle                                                                             | Yes                                     |  |
|                          | Height Adjust Range                                                                     | 500 mm ( 19.7" )                        |  |
|                          | Tension Torque Adjust                                                                   | Yes*                                    |  |
|                          | *Locking the Display & Main Lift are always essential before the cart setting for move. |                                         |  |
| Environmental            |                                                                                         |                                         |  |
| RoHS/REACH<br>Compliance | Yes                                                                                     |                                         |  |

## **Dimensions**