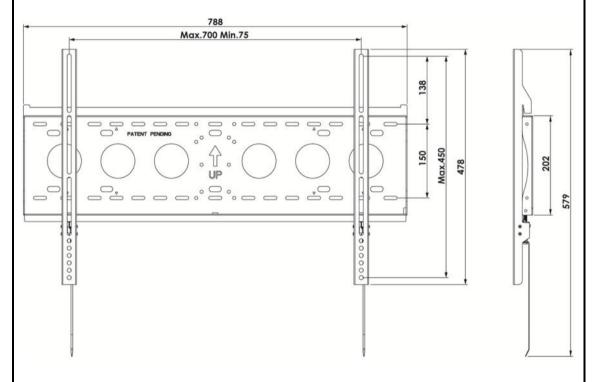

Model Name:LS6540 Issus Date:2021/09/14(A)

| Net Weight                   | 4.05 Kg (8.93 lbs)                           |                                   |
|------------------------------|----------------------------------------------|-----------------------------------|
| Dimension(W*H*D)             | 788 x 579 x 40 mm ( 31.02" x 22.8" x 1.57" ) |                                   |
| Screw Type                   | M4,M5,M6,M8                                  |                                   |
| Material                     | Steel                                        |                                   |
| Display Support              | Panel Size Support                           | 32"~86"                           |
| Display Support              | Mounting Pattern                             | Max.Mount:700X450 Min.Mount:75X75 |
|                              | Support Weight (Max.)                        | 32~~86°<br>≤ 90Kg(198.42 lbs)     |
|                              | 40mm (1.57")                                 |                                   |
| Min. Distance To<br>The Wall | 40mm (1.57")                                 |                                   |
|                              | 40mm (1.57") Yes                             |                                   |