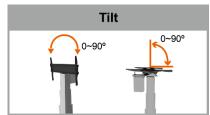

http://www.highgrade.com.tw

Model Name:CPM861

Date:2019/10/14(B)

| Complete System          |                                                                                         |                     |
|--------------------------|-----------------------------------------------------------------------------------------|---------------------|
| Net Weight               | 47.9 kg (105.6 lbs)                                                                     |                     |
| Dimension(W*H*D)         | 1314x1648x985mm ( 51.73" X64.88" X38.78" )                                              |                     |
| Screw Type               | M4, M5, M6, M8                                                                          |                     |
| Material                 | Aluminum Alloy / Plastic / Steel                                                        |                     |
| Power System             |                                                                                         |                     |
| Input Voltage(Charger)   | AC-in 100~240V 50/60 Hz                                                                 |                     |
| User Interface           |                                                                                         |                     |
| Control Panel            | Button(Up/Down)/RF Remote Control                                                       |                     |
| Display System           |                                                                                         |                     |
| Hinge Module             | Tilt                                                                                    | 0° ~ 90°            |
| Display Support          | Max. Mount Pattern                                                                      | 800x600mm           |
|                          | Panel Size Support                                                                      | 86" Suggested       |
|                          | Max. Weight Load                                                                        | 120 kg (264.55 lbs) |
| Base System              |                                                                                         |                     |
| Caster                   | No.                                                                                     | 4                   |
|                          | Locking / Brake                                                                         | 4                   |
| Main Lift                | Tray                                                                                    | No                  |
|                          | Height Adjust Range                                                                     | 500 mm ( 19.69" )   |
|                          | Tension Torque Adjust                                                                   | Not Applicable *    |
|                          | *Locking the Display & Main Lift are always essential before the cart setting for move. |                     |
| Environmental            |                                                                                         |                     |
| RoHS/REACH<br>Compliance | Yes                                                                                     |                     |