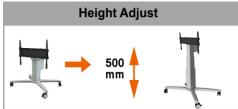

http://www.highgrade.com.tw

Model Name:CPM861

Date:2019/10/14(B)

| Complete System          |                                                                                         |                     |
|--------------------------|-----------------------------------------------------------------------------------------|---------------------|
| Net Weight               | 47.9 kg (105.6 lbs)                                                                     |                     |
| Dimension(W*H*D)         | 1314x1648x985mm ( 51.73" X64.88" X38.78" )                                              |                     |
| Screw Type               | M4, M5, M6, M8                                                                          |                     |
| Material                 | Aluminum Alloy / Plastic / Steel                                                        |                     |
| Power System             |                                                                                         |                     |
| Input Voltage(Charger)   | AC-in 100~240V 50/60 Hz                                                                 |                     |
| User Interface           |                                                                                         |                     |
| Control Panel            | Button(Up/Down)/RF Remote Control                                                       |                     |
| Display System           |                                                                                         |                     |
| Hinge Module             | Tilt                                                                                    | 0° ~ 90°            |
| Display Support          | Max. Mount Pattern                                                                      | 800x600mm           |
|                          | Panel Size Support                                                                      | 86" Suggested       |
|                          | Max. Weight Load                                                                        | 120 kg (264.55 lbs) |
| Base System              |                                                                                         |                     |
| Caster                   | No.                                                                                     | 4                   |
|                          | Locking / Brake                                                                         | 4                   |
| Main Lift                | Tray                                                                                    | No                  |
|                          | Height Adjust Range                                                                     | 500 mm ( 19.69" )   |
|                          | Tension Torque Adjust                                                                   | Not Applicable *    |
|                          | *Locking the Display & Main Lift are always essential before the cart setting for move. |                     |
| Environmental            |                                                                                         |                     |
| RoHS/REACH<br>Compliance | Yes                                                                                     |                     |