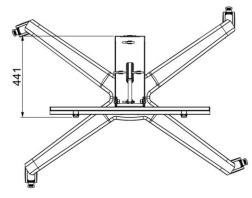

http://www.highgrade.com.tw

Model Name:CPM861

Date:2019/10/14(B)

| Complete System          |                                                                                         |                     |
|--------------------------|-----------------------------------------------------------------------------------------|---------------------|
| Net Weight               | 47.9 kg (105.6 lbs)                                                                     |                     |
| Dimension(W*H*D)         | 1314x1648x985mm ( 51.73" X64.88" X38.78" )                                              |                     |
| Screw Type               | M4, M5, M6, M8                                                                          |                     |
| Material                 | Aluminum Alloy / Plastic / Steel                                                        |                     |
| Power System             |                                                                                         |                     |
| Input Voltage(Charger)   | AC-in 100~240V 50/60 Hz                                                                 |                     |
| User Interface           |                                                                                         |                     |
| Control Panel            | Button(Up/Down)/RF Remote Control                                                       |                     |
| Display System           |                                                                                         |                     |
| Hinge Module             | Tilt                                                                                    | 0° ~ 90°            |
| Display Support          | Max. Mount Pattern                                                                      | 800x600mm           |
|                          | Panel Size Support                                                                      | 86" Suggested       |
|                          | Max. Weight Load                                                                        | 120 kg (264.55 lbs) |
| Base System              |                                                                                         |                     |
| Caster                   | No.                                                                                     | 4                   |
|                          | Locking / Brake                                                                         | 4                   |
| Main Lift                | Tray                                                                                    | No                  |
|                          | Height Adjust Range                                                                     | 500 mm ( 19.69" )   |
|                          | Tension Torque Adjust                                                                   | Not Applicable *    |
|                          | *Locking the Display & Main Lift are always essential before the cart setting for move. |                     |
| Environmental            |                                                                                         |                     |
| RoHS/REACH<br>Compliance | Yes                                                                                     |                     |