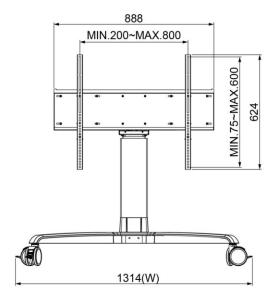

http://www.highgrade.com.tw

Model Name:CPM861

Date:2019/10/14(B)

| Complete System          |                                                                                         |                     |
|--------------------------|-----------------------------------------------------------------------------------------|---------------------|
| Net Weight               | 47.9 kg (105.6 lbs)                                                                     |                     |
| Dimension(W*H*D)         | 1314x1648x985mm ( 51.73" X64.88" X38.78" )                                              |                     |
| Screw Type               | M4, M5, M6, M8                                                                          |                     |
| Material                 | Aluminum Alloy / Plastic / Steel                                                        |                     |
| Power System             |                                                                                         |                     |
| Input Voltage(Charger)   | AC-in 100~240V 50/60 Hz                                                                 |                     |
| User Interface           |                                                                                         |                     |
| Control Panel            | Button(Up/Down)/RF Remote Control                                                       |                     |
| Display System           |                                                                                         |                     |
| Hinge Module             | Tilt                                                                                    | 0° ~ 90°            |
| Display Support          | Max. Mount Pattern                                                                      | 800x600mm           |
|                          | Panel Size Support                                                                      | 86" Suggested       |
|                          | Max. Weight Load                                                                        | 120 kg (264.55 lbs) |
| Base System              |                                                                                         |                     |
| Caster                   | No.                                                                                     | 4                   |
|                          | Locking / Brake                                                                         | 4                   |
| Main Lift                | Tray                                                                                    | No                  |
|                          | Height Adjust Range                                                                     | 500 mm ( 19.69" )   |
|                          | Tension Torque Adjust                                                                   | Not Applicable *    |
|                          | *Locking the Display & Main Lift are always essential before the cart setting for move. |                     |
| Environmental            |                                                                                         |                     |
| RoHS/REACH<br>Compliance | Yes                                                                                     |                     |