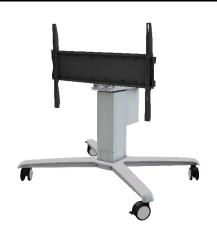

http://www.highgrade.com.tw

Model Name:CPM861

Date:2019/10/14(B)

| Complete System          |                                                                                         |                     |
|--------------------------|-----------------------------------------------------------------------------------------|---------------------|
| Net Weight               | 47.9 kg (105.6 lbs)                                                                     |                     |
| Dimension(W*H*D)         | 1314x1648x985mm ( 51.73" X64.88" X38.78" )                                              |                     |
| Screw Type               | M4, M5, M6, M8                                                                          |                     |
| Material                 | Aluminum Alloy / Plastic / Steel                                                        |                     |
| Power System             |                                                                                         |                     |
| Input Voltage(Charger)   | AC-in 100~240V 50/60 Hz                                                                 |                     |
| User Interface           |                                                                                         |                     |
| Control Panel            | Button(Up/Down)/RF Remote Control                                                       |                     |
| Display System           |                                                                                         |                     |
| Hinge Module             | Tilt                                                                                    | 0° ~ 90°            |
| Display Support          | Max. Mount Pattern                                                                      | 800x600mm           |
|                          | Panel Size Support                                                                      | 86" Suggested       |
|                          | Max. Weight Load                                                                        | 120 kg (264.55 lbs) |
| Base System              |                                                                                         |                     |
| Caster                   | No.                                                                                     | 4                   |
|                          | Locking / Brake                                                                         | 4                   |
| Main Lift                | Tray                                                                                    | No                  |
|                          | Height Adjust Range                                                                     | 500 mm ( 19.69" )   |
|                          | Tension Torque Adjust                                                                   | Not Applicable *    |
|                          | *Locking the Display & Main Lift are always essential before the cart setting for move. |                     |
| Environmental            |                                                                                         |                     |
| RoHS/REACH<br>Compliance | Yes                                                                                     |                     |