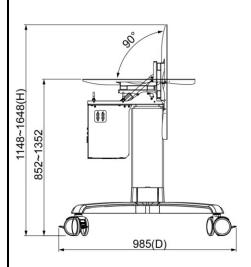

http://www.highgrade.com.tw

Model Name:CPM861

Date:2019/10/14(B)

| Complete System          |                                                                                         |                     |
|--------------------------|-----------------------------------------------------------------------------------------|---------------------|
| Net Weight               | 47.9 kg (105.6 lbs)                                                                     |                     |
| Dimension(W*H*D)         | 1314x1648x985mm ( 51.73" X64.88" X38.78" )                                              |                     |
| Screw Type               | M4, M5, M6, M8                                                                          |                     |
| Material                 | Aluminum Alloy / Plastic / Steel                                                        |                     |
| Power System             |                                                                                         |                     |
| Input Voltage(Charger)   | AC-in 100~240V 50/60 Hz                                                                 |                     |
| User Interface           |                                                                                         |                     |
| Control Panel            | Button(Up/Down)/RF Remote Control                                                       |                     |
| Display System           |                                                                                         |                     |
| Hinge Module             | Tilt                                                                                    | 0° ~ 90°            |
| Display Support          | Max. Mount Pattern                                                                      | 800x600mm           |
|                          | Panel Size Support                                                                      | 86" Suggested       |
|                          | Max. Weight Load                                                                        | 120 kg (264.55 lbs) |
| Base System              |                                                                                         |                     |
| Caster                   | No.                                                                                     | 4                   |
|                          | Locking / Brake                                                                         | 4                   |
| Main Lift                | Tray                                                                                    | No                  |
|                          | Height Adjust Range                                                                     | 500 mm ( 19.69" )   |
|                          | Tension Torque Adjust                                                                   | Not Applicable *    |
|                          | *Locking the Display & Main Lift are always essential before the cart setting for move. |                     |
| Environmental            |                                                                                         |                     |
| RoHS/REACH<br>Compliance | Yes                                                                                     |                     |