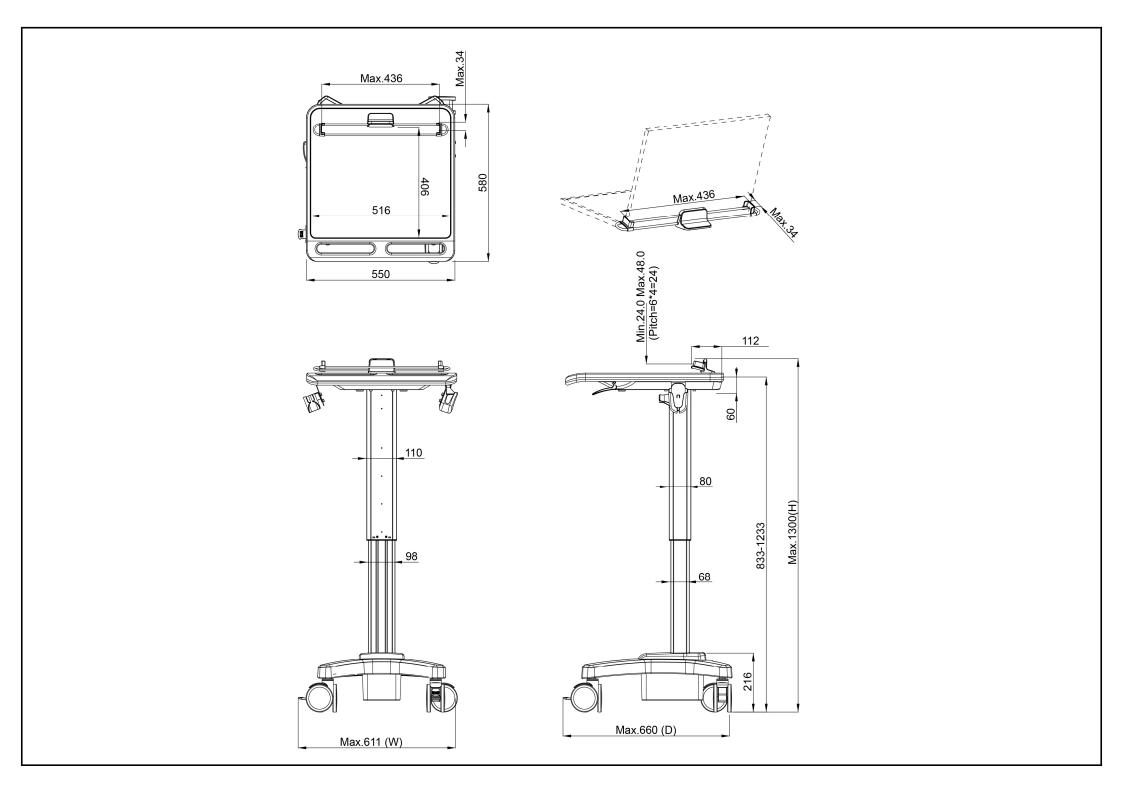

Model Name:CSN020

Date:2021/02/08(C)

| Complete System       |                                               |                               |  |  |
|-----------------------|-----------------------------------------------|-------------------------------|--|--|
| Overall Load Capacity | 1~9.5 kg (2.2~20.94 lbs)                      |                               |  |  |
| Net Weight            | 16.7 kg (36.74 lbs)                           |                               |  |  |
| Packaged Dimension    | 760 x 726 x 283 mm (29.92" x 28.58" x 11.14") |                               |  |  |
| Material              | Steel/Aluminum Alloy/Plastic                  |                               |  |  |
| Display System        |                                               |                               |  |  |
| Display Support       | Mounting Pattern                              | N/A                           |  |  |
|                       | Display Type                                  | Laptop/Notebook               |  |  |
|                       | Max. Panel Size Support                       | 9.7" ~ 17.3" Suggested        |  |  |
| Working Space         |                                               |                               |  |  |
| Туре                  | Desk                                          | Open Workspace                |  |  |
| Working Space         | Dimension                                     | 516 x 406 mm ( 20.31" x 16" ) |  |  |
|                       | Load (including Accessories loading)          | 1~9.5 kg (2.2~20.94 lbs)      |  |  |
| Protection            | Skidproof at edge                             | Yes                           |  |  |
|                       | Handle                                        | Yes                           |  |  |

| Optional / Accessories |                                                                                         |                  |  |  |
|------------------------|-----------------------------------------------------------------------------------------|------------------|--|--|
| Monitor Module         | HA400 / HA400L                                                                          |                  |  |  |
| Keyboard Tray          | ACK030                                                                                  |                  |  |  |
| Storage Bin            | ACD020 / ACD030                                                                         |                  |  |  |
| Drawer                 | ACB100 / ACB120 / ACB140 / ACB10M                                                       |                  |  |  |
| PC Holder              | ACP01                                                                                   |                  |  |  |
| Power Adaptor Holder   | ACPA01                                                                                  |                  |  |  |
| Base System            |                                                                                         |                  |  |  |
| Caster                 | No.                                                                                     | 4                |  |  |
|                        | Locking / Brake                                                                         | Front 2          |  |  |
|                        | Low Noise                                                                               | Yes              |  |  |
| Main Lift              | Height Adjust Range                                                                     | 400 mm ( 15.7" ) |  |  |
|                        | *Locking the Display & Main Lift are always essential before the cart setting for move. |                  |  |  |
| Environmental          |                                                                                         |                  |  |  |
| RoHS/REACH Compliance  | Yes                                                                                     |                  |  |  |