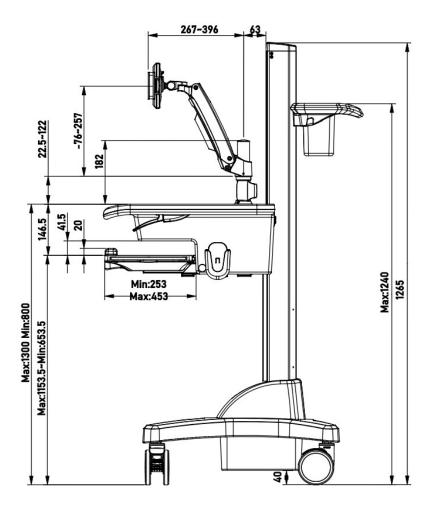

Model Name:CNT02
Date:2017/01/05(A)

| Overall Load Capacity | 15 kg (33 lbs)                                             |                   |  |
|-----------------------|------------------------------------------------------------|-------------------|--|
| Net Weight            | 29 kg (63.8 lbs)                                           |                   |  |
| Packaged Dimension    | W1420xD715xH260 mm ( 55.91" X28.15" X10.24" )(DIY Package) |                   |  |
| Display System        |                                                            |                   |  |
| Hinge Module          | Swivel                                                     | +/-70°            |  |
|                       | Tilt                                                       | 180° (total)      |  |
|                       | Pivot                                                      | 360°              |  |
|                       | User Torque Adjust                                         | Available         |  |
| Display Support       | Mounting Pattern                                           | 290mm~344mm       |  |
|                       | Display Type                                               |                   |  |
|                       | Panel Size Support                                         | 9" ~11"Suggested  |  |
|                       | Max. Weight Load                                           | 2.5 kg (5.51 lbs) |  |
| Height Adjust         | Range                                                      | 211 mm ( 8.31" )  |  |
|                       | Tension Torque Adjust                                      |                   |  |
| Cable Management      | Yes                                                        | '                 |  |

| Working Space            |                                                                                         |                                         |  |  |
|--------------------------|-----------------------------------------------------------------------------------------|-----------------------------------------|--|--|
| Туре                     | Desk                                                                                    | Open Workspace                          |  |  |
| Working Space            | Dimension                                                                               | 517 x 261 mm ( 20.35" x10.28" )         |  |  |
|                          | Max. Load (including compartment loading)                                               | 7.5 kg ( 16.5 lbs )                     |  |  |
| Protection               | Skidproof at edge                                                                       | Yes                                     |  |  |
|                          | Rear Handle                                                                             | Yes                                     |  |  |
|                          | Surface Coating                                                                         | Yes                                     |  |  |
| Storage & Inputs         |                                                                                         |                                         |  |  |
| Compartment              | Max. Effective Dimension                                                                | W425xD325xH90mm (16.73" x12.8" x3.54" ) |  |  |
|                          | Key Lock                                                                                | Yes                                     |  |  |
| Keyboard Tyay            | Max. Effective Dimension                                                                | 449 x 207 mm ( 17.68" X8.15" )          |  |  |
|                          | Max. Height from Desk Base                                                              | 41.5 mm ( 1.63" )                       |  |  |
|                          | Wrist Comfort                                                                           | Yes                                     |  |  |
|                          | Tilt                                                                                    | Max. 12° (backward)                     |  |  |
|                          | Max. Working Dimension                                                                  | 217 x 213 mm ( 8.54" x 8.39" )          |  |  |
| Mouse Pad                | Right-Left Slide in-&-out                                                               | Yes                                     |  |  |
|                          | Mouse Holder                                                                            | Yes                                     |  |  |
| Scanner                  | Scanner Holder                                                                          | Yes                                     |  |  |
| Storage Bin              | Yes                                                                                     |                                         |  |  |
| External CPU Holder      | No                                                                                      |                                         |  |  |
| Base System              |                                                                                         |                                         |  |  |
| Caster                   | No.                                                                                     | 4                                       |  |  |
|                          | Locking / Brake                                                                         | Front 2                                 |  |  |
|                          | Low Noise                                                                               | Yes                                     |  |  |
| Main Lift                | Lift Handle                                                                             | Yes                                     |  |  |
|                          | Height Adjust Range                                                                     | 500 mm ( 19.7" )                        |  |  |
|                          | Tension Torque Adjust                                                                   | Yes*                                    |  |  |
|                          | *Locking the Display & Main Lift are always essential before the cart setting for move. |                                         |  |  |
| Environmental            |                                                                                         |                                         |  |  |
| RoHS/REACH<br>Compliance | Yes                                                                                     |                                         |  |  |

## Dimensions