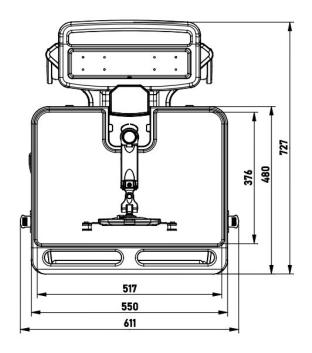

Model Name:CNT02
Date:2017/01/05(A)

| Overall Load Capacity | 15 kg (33 lbs)                                             |                   |  |
|-----------------------|------------------------------------------------------------|-------------------|--|
| Net Weight            | 29 kg (63.8 lbs)                                           |                   |  |
| Packaged Dimension    | W1420xD715xH260 mm ( 55.91" X28.15" X10.24" )(DIY Package) |                   |  |
| Display System        |                                                            |                   |  |
| Hinge Module          | Swivel                                                     | +/-70°            |  |
|                       | Tilt                                                       | 180° (total)      |  |
|                       | Pivot                                                      | 360°              |  |
|                       | User Torque Adjust                                         | Available         |  |
| Display Support       | Mounting Pattern                                           | 290mm~344mm       |  |
|                       | Display Type                                               |                   |  |
|                       | Panel Size Support                                         | 9" ~11"Suggested  |  |
|                       | Max. Weight Load                                           | 2.5 kg (5.51 lbs) |  |
| Height Adjust         | Range                                                      | 211 mm ( 8.31" )  |  |
|                       | Tension Torque Adjust                                      |                   |  |
| Cable Management      | Yes                                                        | '                 |  |

| Working Space            |                                                                                         |                                         |  |  |
|--------------------------|-----------------------------------------------------------------------------------------|-----------------------------------------|--|--|
| Туре                     | Desk                                                                                    | Open Workspace                          |  |  |
| Working Space            | Dimension                                                                               | 517 x 261 mm ( 20.35" x10.28" )         |  |  |
|                          | Max. Load (including compartment loading)                                               | 7.5 kg ( 16.5 lbs )                     |  |  |
| Protection               | Skidproof at edge                                                                       | Yes                                     |  |  |
|                          | Rear Handle                                                                             | Yes                                     |  |  |
|                          | Surface Coating                                                                         | Yes                                     |  |  |
| Storage & Inputs         |                                                                                         |                                         |  |  |
| Compartment              | Max. Effective Dimension                                                                | W425xD325xH90mm (16.73" x12.8" x3.54" ) |  |  |
|                          | Key Lock                                                                                | Yes                                     |  |  |
| Keyboard Tyay            | Max. Effective Dimension                                                                | 449 x 207 mm ( 17.68" X8.15" )          |  |  |
|                          | Max. Height from Desk Base                                                              | 41.5 mm ( 1.63" )                       |  |  |
|                          | Wrist Comfort                                                                           | Yes                                     |  |  |
|                          | Tilt                                                                                    | Max. 12° (backward)                     |  |  |
|                          | Max. Working Dimension                                                                  | 217 x 213 mm ( 8.54" x 8.39" )          |  |  |
| Mouse Pad                | Right-Left Slide in-&-out                                                               | Yes                                     |  |  |
|                          | Mouse Holder                                                                            | Yes                                     |  |  |
| Scanner                  | Scanner Holder                                                                          | Yes                                     |  |  |
| Storage Bin              | Yes                                                                                     |                                         |  |  |
| External CPU Holder      | No                                                                                      |                                         |  |  |
| Base System              |                                                                                         |                                         |  |  |
| Caster                   | No.                                                                                     | 4                                       |  |  |
|                          | Locking / Brake                                                                         | Front 2                                 |  |  |
|                          | Low Noise                                                                               | Yes                                     |  |  |
| Main Lift                | Lift Handle                                                                             | Yes                                     |  |  |
|                          | Height Adjust Range                                                                     | 500 mm ( 19.7" )                        |  |  |
|                          | Tension Torque Adjust                                                                   | Yes*                                    |  |  |
|                          | *Locking the Display & Main Lift are always essential before the cart setting for move. |                                         |  |  |
| Environmental            |                                                                                         |                                         |  |  |
| RoHS/REACH<br>Compliance | Yes                                                                                     |                                         |  |  |

## Dimensions