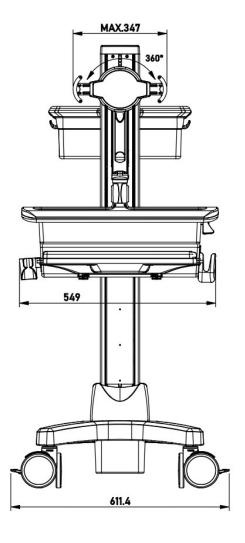

Model Name:CNT02
Date:2017/01/05(A)

| Overall Load Capacity | 15 kg (33 lbs)                                             |                   |  |
|-----------------------|------------------------------------------------------------|-------------------|--|
| Net Weight            | 29 kg (63.8 lbs)                                           |                   |  |
| Packaged Dimension    | W1420xD715xH260 mm ( 55.91" X28.15" X10.24" )(DIY Package) |                   |  |
| Display System        |                                                            |                   |  |
| Hinge Module          | Swivel                                                     | +/-70°            |  |
|                       | Tilt                                                       | 180° (total)      |  |
|                       | Pivot                                                      | 360°              |  |
|                       | User Torque Adjust                                         | Available         |  |
| Display Support       | Mounting Pattern                                           | 290mm~344mm       |  |
|                       | Display Type                                               |                   |  |
|                       | Panel Size Support                                         | 9" ~11"Suggested  |  |
|                       | Max. Weight Load                                           | 2.5 kg (5.51 lbs) |  |
| Height Adjust         | Range                                                      | 211 mm ( 8.31" )  |  |
|                       | Tension Torque Adjust                                      |                   |  |
| Cable Management      | Yes                                                        | '                 |  |

| Working Space            |                                                                                         |                                         |  |  |
|--------------------------|-----------------------------------------------------------------------------------------|-----------------------------------------|--|--|
| Туре                     | Desk                                                                                    | Open Workspace                          |  |  |
| Working Space            | Dimension                                                                               | 517 x 261 mm ( 20.35" x10.28" )         |  |  |
|                          | Max. Load (including compartment loading)                                               | 7.5 kg ( 16.5 lbs )                     |  |  |
| Protection               | Skidproof at edge                                                                       | Yes                                     |  |  |
|                          | Rear Handle                                                                             | Yes                                     |  |  |
|                          | Surface Coating                                                                         | Yes                                     |  |  |
| Storage & Inputs         |                                                                                         |                                         |  |  |
| Compartment              | Max. Effective Dimension                                                                | W425xD325xH90mm (16.73" x12.8" x3.54" ) |  |  |
|                          | Key Lock                                                                                | Yes                                     |  |  |
| Keyboard Tyay            | Max. Effective Dimension                                                                | 449 x 207 mm ( 17.68" X8.15" )          |  |  |
|                          | Max. Height from Desk Base                                                              | 41.5 mm ( 1.63" )                       |  |  |
|                          | Wrist Comfort                                                                           | Yes                                     |  |  |
|                          | Tilt                                                                                    | Max. 12° (backward)                     |  |  |
|                          | Max. Working Dimension                                                                  | 217 x 213 mm ( 8.54" x 8.39" )          |  |  |
| Mouse Pad                | Right-Left Slide in-&-out                                                               | Yes                                     |  |  |
|                          | Mouse Holder                                                                            | Yes                                     |  |  |
| Scanner                  | Scanner Holder                                                                          | Yes                                     |  |  |
| Storage Bin              | Yes                                                                                     |                                         |  |  |
| External CPU Holder      | No                                                                                      |                                         |  |  |
| Base System              |                                                                                         |                                         |  |  |
| Caster                   | No.                                                                                     | 4                                       |  |  |
|                          | Locking / Brake                                                                         | Front 2                                 |  |  |
|                          | Low Noise                                                                               | Yes                                     |  |  |
| Main Lift                | Lift Handle                                                                             | Yes                                     |  |  |
|                          | Height Adjust Range                                                                     | 500 mm ( 19.7" )                        |  |  |
|                          | Tension Torque Adjust                                                                   | Yes*                                    |  |  |
|                          | *Locking the Display & Main Lift are always essential before the cart setting for move. |                                         |  |  |
| Environmental            |                                                                                         |                                         |  |  |
| RoHS/REACH<br>Compliance | Yes                                                                                     |                                         |  |  |

## Dimensions