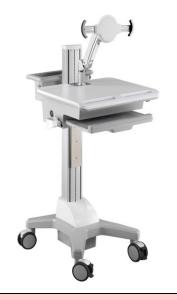

Model Name:CNT02
Date:2017/01/05(A)

| Overall Load Capacity | 15 kg (33 lbs)                                             |                   |  |
|-----------------------|------------------------------------------------------------|-------------------|--|
| Net Weight            | 29 kg (63.8 lbs)                                           |                   |  |
| Packaged Dimension    | W1420xD715xH260 mm ( 55.91" X28.15" X10.24" )(DIY Package) |                   |  |
| Display System        |                                                            |                   |  |
| Hinge Module          | Swivel                                                     | +/-70°            |  |
|                       | Tilt                                                       | 180° (total)      |  |
|                       | Pivot                                                      | 360°              |  |
|                       | User Torque Adjust                                         | Available         |  |
| Display Support       | Mounting Pattern                                           | 290mm~344mm       |  |
|                       | Display Type                                               |                   |  |
|                       | Panel Size Support                                         | 9" ~11"Suggested  |  |
|                       | Max. Weight Load                                           | 2.5 kg (5.51 lbs) |  |
| Height Adjust         | Range                                                      | 211 mm ( 8.31" )  |  |
|                       | Tension Torque Adjust                                      |                   |  |
| Cable Management      | Yes                                                        | '                 |  |

| Working Space            |                                                                                         |                                         |  |  |
|--------------------------|-----------------------------------------------------------------------------------------|-----------------------------------------|--|--|
| Туре                     | Desk                                                                                    | Open Workspace                          |  |  |
| Working Space            | Dimension                                                                               | 517 x 261 mm ( 20.35" x10.28" )         |  |  |
|                          | Max. Load (including compartment loading)                                               | 7.5 kg ( 16.5 lbs )                     |  |  |
| Protection               | Skidproof at edge                                                                       | Yes                                     |  |  |
|                          | Rear Handle                                                                             | Yes                                     |  |  |
|                          | Surface Coating                                                                         | Yes                                     |  |  |
| Storage & Inputs         |                                                                                         |                                         |  |  |
| Compartment              | Max. Effective Dimension                                                                | W425xD325xH90mm (16.73" x12.8" x3.54" ) |  |  |
|                          | Key Lock                                                                                | Yes                                     |  |  |
| Keyboard Tyay            | Max. Effective Dimension                                                                | 449 x 207 mm ( 17.68" X8.15" )          |  |  |
|                          | Max. Height from Desk Base                                                              | 41.5 mm ( 1.63" )                       |  |  |
|                          | Wrist Comfort                                                                           | Yes                                     |  |  |
|                          | Tilt                                                                                    | Max. 12° (backward)                     |  |  |
|                          | Max. Working Dimension                                                                  | 217 x 213 mm ( 8.54" x 8.39" )          |  |  |
| Mouse Pad                | Right-Left Slide in-&-out                                                               | Yes                                     |  |  |
|                          | Mouse Holder                                                                            | Yes                                     |  |  |
| Scanner                  | Scanner Holder                                                                          | Yes                                     |  |  |
| Storage Bin              | Yes                                                                                     |                                         |  |  |
| External CPU Holder      | No                                                                                      |                                         |  |  |
| Base System              |                                                                                         |                                         |  |  |
| Caster                   | No.                                                                                     | 4                                       |  |  |
|                          | Locking / Brake                                                                         | Front 2                                 |  |  |
|                          | Low Noise                                                                               | Yes                                     |  |  |
| Main Lift                | Lift Handle                                                                             | Yes                                     |  |  |
|                          | Height Adjust Range                                                                     | 500 mm ( 19.7" )                        |  |  |
|                          | Tension Torque Adjust                                                                   | Yes*                                    |  |  |
|                          | *Locking the Display & Main Lift are always essential before the cart setting for move. |                                         |  |  |
| Environmental            |                                                                                         |                                         |  |  |
| RoHS/REACH<br>Compliance | Yes                                                                                     |                                         |  |  |