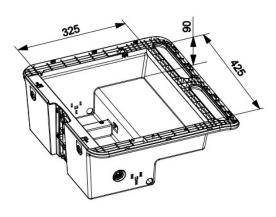

| Working Space            |                                                                                         |                                         |  |  |
|--------------------------|-----------------------------------------------------------------------------------------|-----------------------------------------|--|--|
| Туре                     | Desk                                                                                    | Open Workspace                          |  |  |
| Working Space            | Dimension                                                                               | 517 x 261 mm ( 20.35" x10.28" )         |  |  |
|                          | Max. Load (including compartment loading)                                               | 7.5 kg ( 16.5 lbs )                     |  |  |
| Protection               | Skidproof at edge                                                                       | Yes                                     |  |  |
|                          | Rear Handle                                                                             | Yes                                     |  |  |
|                          | Surface Coating                                                                         | Yes                                     |  |  |
| Storage & Inputs         |                                                                                         |                                         |  |  |
| Compartment              | Max. Effective Dimension                                                                | W425xD325xH90mm (16.73" x12.8" x3.54" ) |  |  |
|                          | Key Lock                                                                                | Yes                                     |  |  |
| Keyboard Tyay            | Max. Effective Dimension                                                                | 449 x 207 mm ( 17.68" X8.15" )          |  |  |
|                          | Max. Height from Desk Base                                                              | 41.5 mm ( 1.63" )                       |  |  |
|                          | Wrist Comfort                                                                           | Yes                                     |  |  |
|                          | Tilt                                                                                    | Max. 12° (backward)                     |  |  |
|                          | Max. Working Dimension                                                                  | 217 x 213 mm ( 8.54" x 8.39" )          |  |  |
| Mouse Pad                | Right-Left Slide in-&-out                                                               | Yes                                     |  |  |
|                          | Mouse Holder                                                                            | Yes                                     |  |  |
| Scanner                  | Scanner Holder                                                                          | Yes                                     |  |  |
| Storage Bin              | Yes                                                                                     |                                         |  |  |
| External CPU Holder      | No                                                                                      |                                         |  |  |
| Base System              |                                                                                         |                                         |  |  |
| Caster                   | No.                                                                                     | 4                                       |  |  |
|                          | Locking / Brake                                                                         | Front 2                                 |  |  |
|                          | Low Noise                                                                               | Yes                                     |  |  |
| Main Lift                | Lift Handle                                                                             | Yes                                     |  |  |
|                          | Height Adjust Range                                                                     | 500 mm ( 19.7" )                        |  |  |
|                          | Tension Torque Adjust                                                                   | Yes*                                    |  |  |
|                          | *Locking the Display & Main Lift are always essential before the cart setting for move. |                                         |  |  |
| Environmental            |                                                                                         |                                         |  |  |
| RoHS/REACH<br>Compliance | Yes                                                                                     |                                         |  |  |

## Dimensions