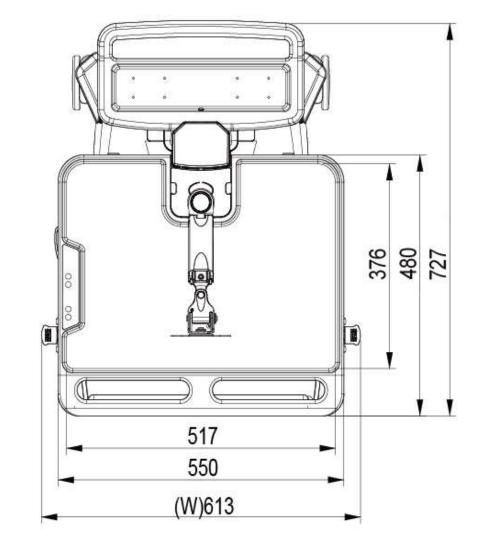

| 500 mm ( 19.7" )                        |  |  |
|                          | Tension Torque Adjust                                                                   | Yes*                                    |  |  |
|                          | *Locking the Display & Main Lift are always essential before the cart setting for move. |                                         |  |  |
| Environmental            |                                                                                         |                                         |  |  |
| RoHS/REACH<br>Compliance | Yes                                                                                     |                                         |  |  |

## **Dimensions**