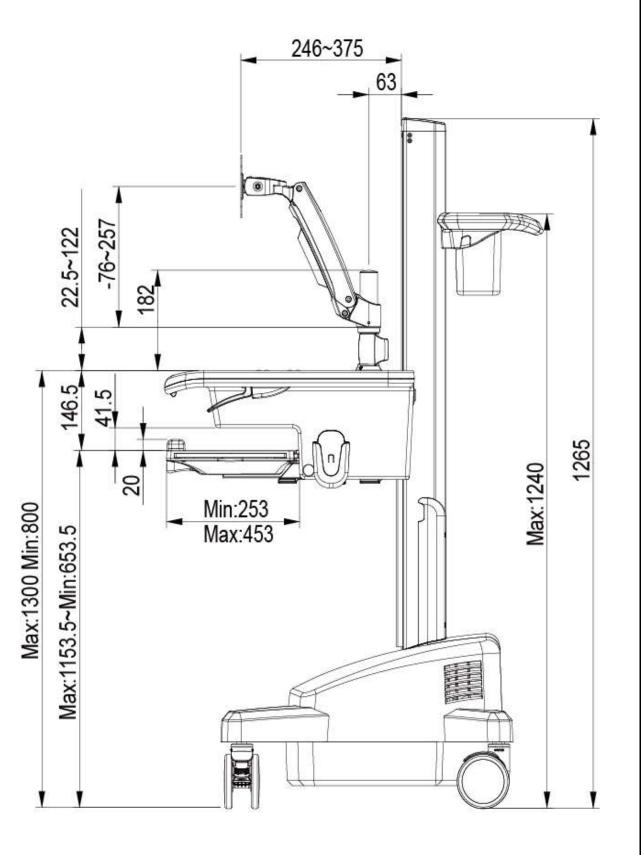

| 500 mm ( 19.7" )                        |  |  |
|                          | Tension Torque Adjust                                                                   | Yes*                                    |  |  |
|                          | *Locking the Display & Main Lift are always essential before the cart setting for move. |                                         |  |  |
| Environmental            |                                                                                         |                                         |  |  |
| RoHS/REACH<br>Compliance | Yes                                                                                     |                                         |  |  |

## **Dimensions**