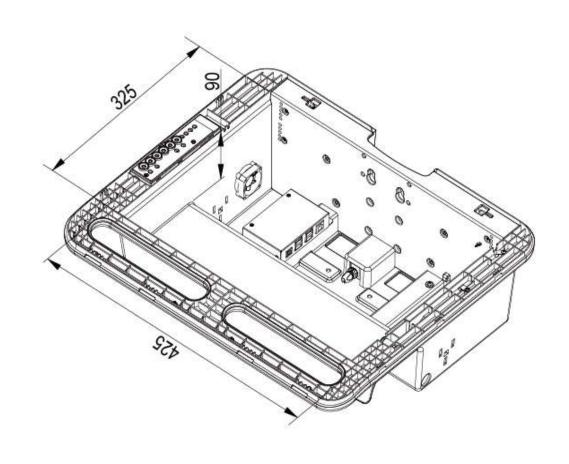

| User Interface           |                                                                                         |                                         |  |  |
|--------------------------|-----------------------------------------------------------------------------------------|-----------------------------------------|--|--|
| Control Panel            | LED Display - including Power/Status Indicators                                         |                                         |  |  |
| Keyboard Light           | 4 LEDs under the Desk Handle                                                            |                                         |  |  |
| Embedded USB Hub         | Yes                                                                                     |                                         |  |  |
| Working Space            |                                                                                         |                                         |  |  |
| Туре                     | Desk                                                                                    | Open Workspace                          |  |  |
| Working Space            | Dimension                                                                               | 482 x 261 mm ( 19.98" x10.28" )         |  |  |
|                          | Max. Load (including compartment loading)                                               | 7.5 kg ( 16.5 lbs )                     |  |  |
| Protection               | Skidproof at edge                                                                       | Yes                                     |  |  |
|                          | Rear Handle                                                                             | Yes                                     |  |  |
|                          | Surface Coating                                                                         | Yes                                     |  |  |
| Storage & Inputs         |                                                                                         |                                         |  |  |
| Compartment              | Max. Effective Dimension                                                                | W425xD325xH90mm (16.73" x12.8" x3.54" ) |  |  |
|                          | Key Lock                                                                                | Yes                                     |  |  |
|                          | Max. Effective Dimension                                                                | 449 x 207 mm ( 17.68" X8.15" )          |  |  |
|                          | Max. Height from Desk Base                                                              | 41.5 mm ( 1.63" )                       |  |  |
| Keyboard Tyay            | Wrist Comfort                                                                           | Yes                                     |  |  |
|                          | Tilt                                                                                    | Max. 12° (backward)                     |  |  |
| Mouse Pad                | Max. Working Dimension                                                                  | 217 x 213 mm ( 8.54" x 8.39" )          |  |  |
|                          | Right-Left Slide in-&-out                                                               | Yes                                     |  |  |
|                          | Mouse Holder                                                                            | Yes                                     |  |  |
| Scanner                  | Scanner Holder                                                                          | Yes                                     |  |  |
| Storage Bin              | Yes                                                                                     |                                         |  |  |
| External CPU Holder      | Yes                                                                                     |                                         |  |  |
| Base System              |                                                                                         |                                         |  |  |
| Caster                   | No.                                                                                     | 4                                       |  |  |
|                          | Locking / Brake                                                                         | Front 2                                 |  |  |
|                          | Low Noise                                                                               | Yes                                     |  |  |
| Main Lift                | Lift Handle                                                                             | Yes                                     |  |  |
|                          | Height Adjust Range                                                                     | 500 mm ( 19.7" )                        |  |  |
|                          | Tension Torque Adjust                                                                   | Yes*                                    |  |  |
|                          | *Locking the Display & Main Lift are always essential before the cart setting for move. |                                         |  |  |
| Environmental            |                                                                                         |                                         |  |  |
| RoHS/REACH<br>Compliance | Yes                                                                                     |                                         |  |  |

## **Dimensions**