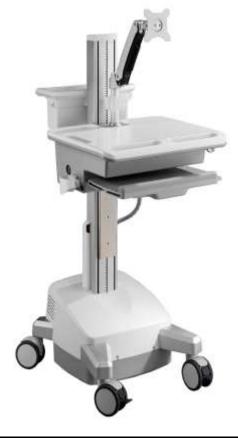

Model Name:CAR01

Date:2016/01/16(B)

| Overall Load Capacity                  | 15 kg (33 lbs)                             |                       |  |
|----------------------------------------|--------------------------------------------|-----------------------|--|
| Net Weight                             | 68.5 kg (150.7 lbs)                        |                       |  |
| Packaged Dimension                     | W800xD640xH1450 mm ( 31.5" X25.2" X57.9" ) |                       |  |
| Flexbility<br>Accessories<br>Expansion | Yes                                        |                       |  |
| Display System                         |                                            |                       |  |
| Hinge Module                           | Swivel