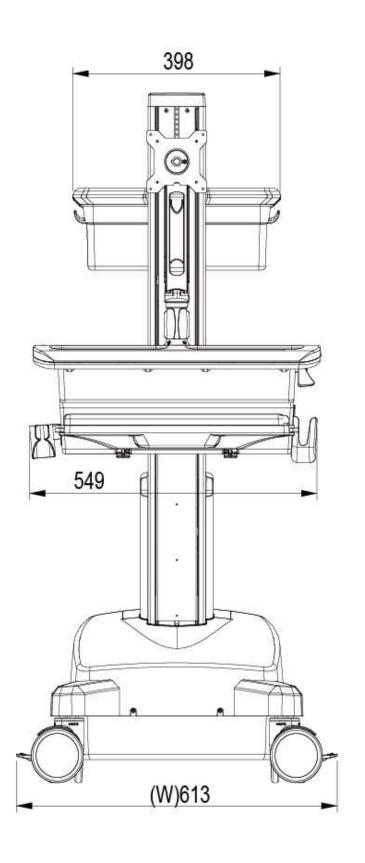

| 500 mm ( 19.7" )                        |  |  |
|                          | Tension Torque Adjust                                                                   | Yes*                                    |  |  |
|                          | *Locking the Display & Main Lift are always essential before the cart setting for move. |                                         |  |  |
| Environmental            |                                                                                         |                                         |  |  |
| RoHS/REACH<br>Compliance | Yes                                                                                     |                                         |  |  |

## **Dimensions**