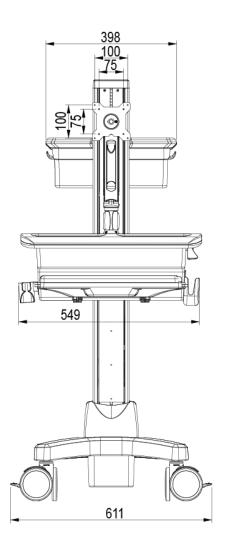

## **Display System**

| Hinge Module     | Swivel                | +/-90°                |  |
|------------------|-----------------------|-----------------------|--|
|                  | Tilt                  | -20°(down) ~ +90°(up) |  |
|                  | Pivot                 | 360°                  |  |
|                  | User Torque Adjust    | Available             |  |
| Display Support  | Mounting Pattern      | 100x100mm/75x75mm     |  |
|                  | Display Type          | Singal Monitor        |  |
|                  | Panel Size Support    | $\leq$ 27" Suggested  |  |
|                  | Max. Weight Load      | 2~8kg(4.41~17.64lbs)  |  |
| Height Adjust    | Range                 | 315 mm ( 12.4" )      |  |
|                  | Tension Torque Adjust | Yes                   |  |
| Cable Management | Yes                   |                       |  |

| Туре                     | Desk                                                                                    | Open Workspace                        |  |
|--------------------------|-----------------------------------------------------------------------------------------|---------------------------------------|--|
| Working Space            | Dimension                                                                               | 517 x 261 mm ( 20.35" x10.28" )       |  |
|                          | Max. Load (including compartment loading)                                               | 7.5 kg(16.5 lbs)                      |  |
| Protection               | Skidproof at edge                                                                       | Yes                                   |  |
|                          | Rear Handle                                                                             | Yes                                   |  |
|                          | Surface Coating                                                                         | Yes                                   |  |
| Storage & Inputs         | •                                                                                       |                                       |  |
| Compartment              | Max. Effective Dimension                                                                | W425xD325xH90mm (16.73" x12.8" x3.54" |  |
|                          | Key Lock                                                                                | Yes                                   |  |
| Keyboard Tyay            | Max. Effective Dimension                                                                | 449 x 207 mm(17.68" X8.15")           |  |
|                          | Max. Height from Desk Base                                                              | 41.5 mm ( 1.63" )                     |  |
|                          | Wrist Comfort                                                                           | Yes                                   |  |
|                          | Tilt                                                                                    | Max. 12° (backward)                   |  |
| Mouse Pad                | Max. Working Dimension                                                                  | 217 x 213 mm ( 8.54" x 8.39" )        |  |
|                          | Right-Left Slide in-&-out                                                               | Yes                                   |  |
|                          | Mouse Holder                                                                            | Yes                                   |  |
| Scanner                  | Scanner Holder                                                                          | Yes                                   |  |
| Storage Bin              | Yes                                                                                     |                                       |  |
| External CPU Holder      | Yes                                                                                     |                                       |  |
| Base System              |                                                                                         |                                       |  |
| Caster                   | No.                                                                                     | 4                                     |  |
|                          | Locking / Brake                                                                         | Front 2                               |  |
|                          | Low Noise                                                                               | Yes                                   |  |
| Main Lift                | Lift Handle                                                                             | Yes                                   |  |
|                          | Height Adjust Range                                                                     | 500 mm(19.7")                         |  |
|                          | Tension Torque Adjust                                                                   | Yes*                                  |  |
|                          | *Locking the Display & Main Lift are always essential before the cart setting for move. |                                       |  |
| Environmental            |                                                                                         |                                       |  |
| RoHS/REACH<br>Compliance | Yes                                                                                     |                                       |  |