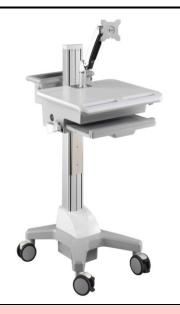

## Complete System

| Overall Load Capacity | 15 kg (33 lbs)                                           |
|-----------------------|----------------------------------------------------------|
| Net Weight            | 30 kg (66.15 lbs)                                        |
| Packaged Dimension    | W1420xD715xH260 mm(55.91" X28.15" X10.24" )(DIY Package) |
|                       |                                                          |

## **Display System**

| Hinge Module     | Swivel                | +/-90°                |  |
|------------------|-----------------------|-----------------------|--|
|                  | Tilt                  | -20°(down) ~ +90°(up) |  |
|                  | Pivot                 | 360°                  |  |
|                  | User Torque Adjust    | Available             |  |
| Display Support  | Mounting Pattern      | 100x100mm/75x75mm     |  |
|                  | Display Type          | Singal Monitor        |  |
|                  | Panel Size Support    | $\leq$ 27" Suggested  |  |
|                  | Max. Weight Load      | 2~8kg(4.41~17.64lbs)  |  |
| Height Adjust    | Range                 | 315 mm ( 12.4" )      |  |
|                  | Tension Torque Adjust | Yes                   |  |
| Cable Management | Yes                   |                       |  |

| Туре                     | Desk                                                                                    | Open Workspace                        |  |
|--------------------------|-----------------------------------------------------------------------------------------|---------------------------------------|--|
| Working Space            | Dimension                                                                               | 517 x 261 mm ( 20.35" x10.28" )       |  |
|                          | Max. Load (including compartment loading)                                               | 7.5 kg(16.5 lbs)                      |  |
| Protection               | Skidproof at edge                                                                       | Yes                                   |  |
|                          | Rear Handle                                                                             | Yes                                   |  |
|                          | Surface Coating                                                                         | Yes                                   |  |
| Storage & Inputs         | •                                                                                       |                                       |  |
| Compartment              | Max. Effective Dimension                                                                | W425xD325xH90mm (16.73" x12.8" x3.54" |  |
|                          | Key Lock                                                                                | Yes                                   |  |
| Keyboard Tyay            | Max. Effective Dimension                                                                | 449 x 207 mm(17.68" X8.15")           |  |
|                          | Max. Height from Desk Base                                                              | 41.5 mm ( 1.63" )                     |  |
|                          | Wrist Comfort                                                                           | Yes                                   |  |
|                          | Tilt                                                                                    | Max. 12° (backward)                   |  |
| Mouse Pad                | Max. Working Dimension                                                                  | 217 x 213 mm ( 8.54" x 8.39" )        |  |
|                          | Right-Left Slide in-&-out                                                               | Yes                                   |  |
|                          | Mouse Holder                                                                            | Yes                                   |  |
| Scanner                  | Scanner Holder                                                                          | Yes                                   |  |
| Storage Bin              | Yes                                                                                     |                                       |  |
| External CPU Holder      | Yes                                                                                     |                                       |  |
| Base System              |                                                                                         |                                       |  |
| Caster                   | No.                                                                                     | 4                                     |  |
|                          | Locking / Brake                                                                         | Front 2                               |  |
|                          | Low Noise                                                                               | Yes                                   |  |
| Main Lift                | Lift Handle                                                                             | Yes                                   |  |
|                          | Height Adjust Range                                                                     | 500 mm(19.7")                         |  |
|                          | Tension Torque Adjust                                                                   | Yes*                                  |  |
|                          | *Locking the Display & Main Lift are always essential before the cart setting for move. |                                       |  |
| Environmental            |                                                                                         |                                       |  |
| RoHS/REACH<br>Compliance | Yes                                                                                     |                                       |  |