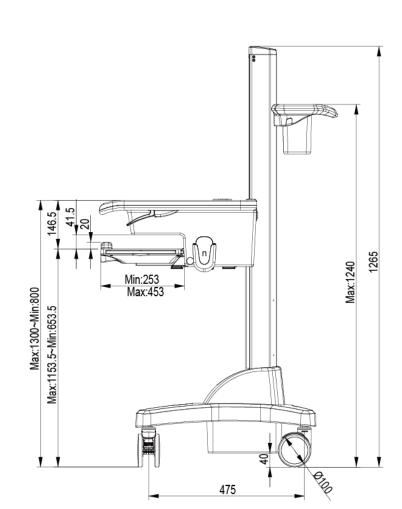

ght Adjust Range                                                                     | 500 mm(19.7")                         |  |
|                          | Tension Torque Adjust                                                                   | Yes*                                  |  |
|                          | *Locking the Display & Main Lift are always essential before the cart setting for move. |                                       |  |
| Environmental            |                                                                                         |                                       |  |
| RoHS/REACH<br>Compliance | Yes                                                                                     |                                       |  |

## Dimensions