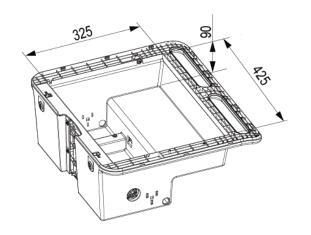

| Туре                     | Desk                                                                                    | Open Workspace                        |  |
|--------------------------|-----------------------------------------------------------------------------------------|---------------------------------------|--|
| Working Space            | Dimension                                                                               | 517 x 261 mm ( 20.35" x10.28" )       |  |
|                          | Max. Load (including compartment loading)                                               | 7.5 kg(16.5 lbs)                      |  |
| Protection               | Skidproof at edge                                                                       | Yes                                   |  |
|                          | Rear Handle                                                                             | Yes                                   |  |
|                          | Surface Coating                                                                         | Yes                                   |  |
| Storage & Inputs         | •                                                                                       |                                       |  |
| Compartment              | Max. Effective Dimension                                                                | W425xD325xH90mm (16.73" x12.8" x3.54" |  |
|                          | Key Lock                                                                                | Yes                                   |  |
| Keyboard Tyay            | Max. Effective Dimension                                                                | 449 x 207 mm(17.68" X8.15")           |  |
|                          | Max. Height from Desk Base                                                              | 41.5 mm ( 1.63" )                     |  |
|                          | Wrist Comfort                                                                           | Yes                                   |  |
|                          | Tilt                                                                                    | Max. 12° (backward)                   |  |
| Mouse Pad                | Max. Working Dimension                                                                  | 217 x 213 mm ( 8.54" x 8.39" )        |  |
|                          | Right-Left Slide in-&-out                                                               | Yes                                   |  |
|                          | Mouse Holder                                                                            | Yes                                   |  |
| Scanner                  | Scanner Holder                                                                          | Yes                                   |  |
| Storage Bin              | Yes                                                                                     |                                       |  |
| External CPU Holder      | Yes                                                                                     |                                       |  |
| Base System              |                                                                                         |                                       |  |
| Caster                   | No.                                                                                     | 4                                     |  |
|                          | Locking / Brake                                                                         | Front 2                               |  |
|                          | Low Noise                                                                               | Yes                                   |  |
| Main Lift                | Lift Handle                                                                             | Yes                                   |  |
|                          | Height Adjust Range                                                                     | 500 mm(19.7")                         |  |
|                          | Tension Torque Adjust                                                                   | Yes*                                  |  |
|                          | *Locking the Display & Main Lift are always essential before the cart setting for move. |                                       |  |
| Environmental            |                                                                                         |                                       |  |
| RoHS/REACH<br>Compliance | Yes                                                                                     |                                       |  |