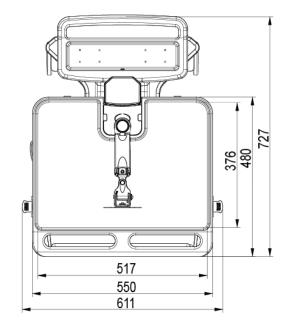

| Туре                     | Desk                                                                                    | Open Workspace                        |  |
|--------------------------|-----------------------------------------------------------------------------------------|---------------------------------------|--|
| Working Space            | Dimension                                                                               | 517 x 261 mm ( 20.35" x10.28" )       |  |
|                          | Max. Load (including compartment loading)                                               | 7.5 kg(16.5 lbs)                      |  |
| Protection               | Skidproof at edge                                                                       | Yes                                   |  |
|                          | Rear Handle                                                                             | Yes                                   |  |
|                          | Surface Coating                                                                         | Yes                                   |  |
| Storage & Inputs         | •                                                                                       |                                       |  |
| Compartment              | Max. Effective Dimension                                                                | W425xD325xH90mm (16.73" x12.8" x3.54" |  |
|                          | Key Lock                                                                                | Yes                                   |  |
| Keyboard Tyay            | Max. Effective Dimension                                                                | 449 x 207 mm(17.68" X8.15")           |  |
|                          | Max. Height from Desk Base                                                              | 41.5 mm ( 1.63" )                     |  |
|                          | Wrist Comfort                                                                           | Yes                                   |  |
|                          | Tilt                                                                                    | Max. 12° (backward)                   |  |
| Mouse Pad                | Max. Working Dimension                                                                  | 217 x 213 mm ( 8.54" x 8.39" )        |  |
|                          | Right-Left Slide in-&-out                                                               | Yes                                   |  |
|                          | Mouse Holder                                                                            | Yes                                   |  |
| Scanner                  | Scanner Holder                                                                          | Yes                                   |  |
| Storage Bin              | Yes                                                                                     |                                       |  |
| External CPU Holder      | Yes                                                                                     |                                       |  |
| Base System              |                                                                                         |                                       |  |
| Caster                   | No.                                                                                     | 4                                     |  |
|                          | Locking / Brake                                                                         | Front 2                               |  |
|                          | Low Noise                                                                               | Yes                                   |  |
| Main Lift                | Lift Handle                                                                             | Yes                                   |  |
|                          | Height Adjust Range                                                                     | 500 mm(19.7")                         |  |
|                          | Tension Torque Adjust                                                                   | Yes*                                  |  |
|                          | *Locking the Display & Main Lift are always essential before the cart setting for move. |                                       |  |
| Environmental            |                                                                                         |                                       |  |
| RoHS/REACH<br>Compliance | Yes                                                                                     |                                       |  |