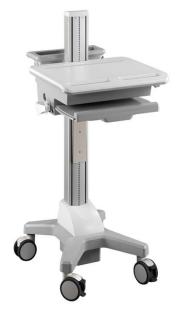

Model Name: CNN02

| Overall Load Capacity | 15 kg (33 lbs)                                                                                                                                                                                                        |                        |
|-----------------------|-----------------------------------------------------------------------------------------------------------------------------------------------------------------------------------------------------------------------|------------------------|
| Net Weight            | 29.5 kg (65.05 lbs)                                                                                                                                                                                                   |                        |
| Packaged Dimension    | W1420xD715xH260 mm ( 55.91" X28.15" X10.24" )(DIY Package)                                                                                                                                                            |                        |
| Display System        |                                                                                                                                                                                                                       |                        |
| Display Support       | Mounting Pattern                                                                                                                                                                                                      | N/A                    |
|                       | Display Type                                                                                                                                                                                                          | Laptop/Notebook        |
|                       | Panel Size Support                                                                                                                                                                                                    | 9.7" ~ 17.3" Suggested |
|                       | Max. Weight Load                                                                                                                                                                                                      | 5 kg (11 lbs) *        |
|                       | *1.Please refer to Compartment item for the weight support of Laptop/Notebook.  2.Support on Tablet shall be prior to WxHxD dimension limit,pls check respective specs sheet before actual install of Tablet on Cart. |                        |
| Cable Management      | Yes                                                                                                                                                                                                                   |                        |

| Working Space            |                                                                                         |                                      |
|--------------------------|-----------------------------------------------------------------------------------------|--------------------------------------|
| Туре                     | Desk                                                                                    | Open Workspace                       |
| Working Space            | Dimension                                                                               | 517 x 248 mm ( 20.35" x9.76" )       |
|                          | Max. Load (including compartment loading)                                               | 7.5 kg ( 16.5 lbs )                  |
| Protection               | Skidproof at edge                                                                       | Yes                                  |
|                          | Rear Handle                                                                             | Yes                                  |
|                          | Surface Coating                                                                         | Yes                                  |
| Storage & Inputs         |                                                                                         |                                      |
| Compartment              | Max. Effective Dimension                                                                | W425xD325xH51mm (16.73" x12.8" x2" ) |
|                          | Key Lock                                                                                | Yes                                  |
| Keyboard Tyay            | Max. Effective Dimension                                                                | 449 x 207 mm ( 17.68" X8.15" )       |
|                          | Max. Height from Desk Base                                                              | 41.5 mm ( 1.63" )                    |
|                          | Wrist Comfort                                                                           | Yes                                  |
|                          | Tilt                                                                                    | Max. 12° (backward)                  |
| Mouse Pad                | Max. Working Dimension                                                                  | 217 x 213 mm ( 8.54" x 8.39" )       |
|                          | Right-Left Slide in-&-out                                                               | Yes                                  |
|                          | Mouse Holder                                                                            | Yes                                  |
| Scanner                  | Scanner Holder                                                                          | Yes                                  |
| Storage Bin              | Yes                                                                                     |                                      |
| External CPU Holder      | No.                                                                                     |                                      |
| Base System              |                                                                                         |                                      |
| Caster                   | No.                                                                                     | 4                                    |
|                          | Locking / Brake                                                                         | Front 2                              |
|                          | Low Noise                                                                               | Yes                                  |
| Main Lift                | Lift Handle                                                                             | Yes                                  |
|                          | Height Adjust Range                                                                     | 500 mm ( 19.7" )                     |
|                          | Tension Torque Adjust                                                                   | Yes*                                 |
|                          | *Locking the Display & Main Lift are always essential before the cart setting for move. |                                      |
| Environmental            |                                                                                         |                                      |
| RoHS/REACH<br>Compliance | Y                                                                                       | res .                                |