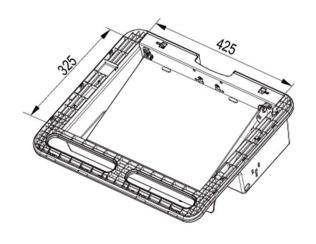

| Working Space            |                                                                                         |                                      |
|--------------------------|-----------------------------------------------------------------------------------------|--------------------------------------|
| Туре                     | Desk                                                                                    | Open Workspace                       |
| Working Space            | Dimension                                                                               | 517 x 248 mm ( 20.35" x9.76" )       |
|                          | Max. Load (including compartment loading)                                               | 7.5 kg ( 16.5 lbs )                  |
| Protection               | Skidproof at edge                                                                       | Yes                                  |
|                          | Rear Handle                                                                             | Yes                                  |
|                          | Surface Coating                                                                         | Yes                                  |
| Storage & Inputs         |                                                                                         |                                      |
| Compartment              | Max. Effective Dimension                                                                | W425xD325xH51mm (16.73" x12.8" x2" ) |
|                          | Key Lock                                                                                | Yes                                  |
| Keyboard Tyay            | Max. Effective Dimension                                                                | 449 x 207 mm ( 17.68" X8.15" )       |
|                          | Max. Height from Desk Base                                                              | 41.5 mm ( 1.63" )                    |
|                          | Wrist Comfort                                                                           | Yes                                  |
|                          | Tilt                                                                                    | Max. 12° (backward)                  |
| Mouse Pad                | Max. Working Dimension                                                                  | 217 x 213 mm ( 8.54" x 8.39" )       |
|                          | Right-Left Slide in-&-out                                                               | Yes                                  |
|                          | Mouse Holder                                                                            | Yes                                  |
| Scanner                  | Scanner Holder                                                                          | Yes                                  |
| Storage Bin              | Yes                                                                                     |                                      |
| External CPU Holder      | No.                                                                                     |                                      |
| Base System              |                                                                                         |                                      |
| Caster                   | No.                                                                                     | 4                                    |
|                          | Locking / Brake                                                                         | Front 2                              |
|                          | Low Noise                                                                               | Yes                                  |
| Main Lift                | Lift Handle                                                                             | Yes                                  |
|                          | Height Adjust Range                                                                     | 500 mm ( 19.7" )                     |
|                          | Tension Torque Adjust                                                                   | Yes*                                 |
|                          | *Locking the Display & Main Lift are always essential before the cart setting for move. |                                      |
| Environmental            |                                                                                         |                                      |
| RoHS/REACH<br>Compliance | Y                                                                                       | res .                                |

## **Dimensions**