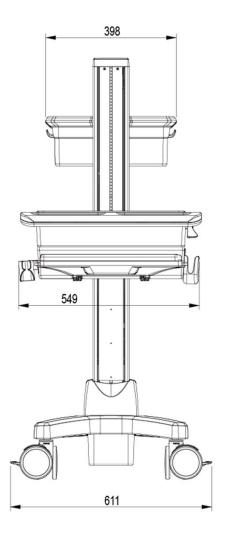

| Working Space            |                                                                                         |                                      |
|--------------------------|-----------------------------------------------------------------------------------------|--------------------------------------|
| Туре                     | Desk                                                                                    | Open Workspace                       |
| Working Space            | Dimension                                                                               | 517 x 248 mm ( 20.35" x9.76" )       |
|                          | Max. Load (including compartment loading)                                               | 7.5 kg ( 16.5 lbs )                  |
| Protection               | Skidproof at edge                                                                       | Yes                                  |
|                          | Rear Handle                                                                             | Yes                                  |
|                          | Surface Coating                                                                         | Yes                                  |
| Storage & Inputs         |                                                                                         |                                      |
| Compartment              | Max. Effective Dimension                                                                | W425xD325xH51mm (16.73" x12.8" x2" ) |
|                          | Key Lock                                                                                | Yes                                  |
| Keyboard Tyay            | Max. Effective Dimension                                                                | 449 x 207 mm ( 17.68" X8.15" )       |
|                          | Max. Height from Desk Base                                                              | 41.5 mm ( 1.63" )                    |
|                          | Wrist Comfort                                                                           | Yes                                  |
|                          | Tilt                                                                                    | Max. 12° (backward)                  |
| Mouse Pad                | Max. Working Dimension                                                                  | 217 x 213 mm ( 8.54" x 8.39" )       |
|                          | Right-Left Slide in-&-out                                                               | Yes                                  |
|                          | Mouse Holder                                                                            | Yes                                  |
| Scanner                  | Scanner Holder                                                                          | Yes                                  |
| Storage Bin              | Yes                                                                                     |                                      |
| External CPU Holder      | No.                                                                                     |                                      |
| Base System              |                                                                                         |                                      |
| Caster                   | No.                                                                                     | 4                                    |
|                          | Locking / Brake                                                                         | Front 2                              |
|                          | Low Noise                                                                               | Yes                                  |
| Main Lift                | Lift Handle                                                                             | Yes                                  |
|                          | Height Adjust Range                                                                     | 500 mm ( 19.7" )                     |
|                          | Tension Torque Adjust                                                                   | Yes*                                 |
|                          | *Locking the Display & Main Lift are always essential before the cart setting for move. |                                      |
| Environmental            |                                                                                         |                                      |
| RoHS/REACH<br>Compliance | Y                                                                                       | res .                                |

## **Dimensions**