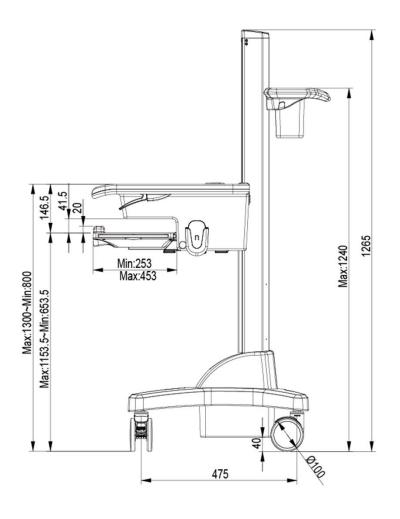

| Height Adjust Range                                                                     | 500 mm ( 19.7" )                     |
|                          | Tension Torque Adjust                                                                   | Yes*                                 |
|                          | *Locking the Display & Main Lift are always essential before the cart setting for move. |                                      |
| Environmental            |                                                                                         |                                      |
| RoHS/REACH<br>Compliance | Y                                                                                       | res .                                |

## **Dimensions**