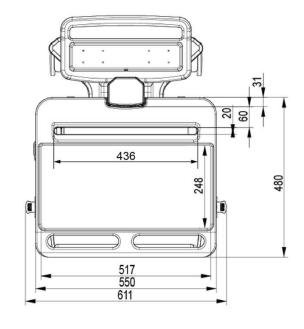

| Working Space            |                                                                                         |                                      |
|--------------------------|-----------------------------------------------------------------------------------------|--------------------------------------|
| Туре                     | Desk                                                                                    | Open Workspace                       |
| Working Space            | Dimension                                                                               | 517 x 248 mm ( 20.35" x9.76" )       |
|                          | Max. Load (including compartment loading)                                               | 7.5 kg ( 16.5 lbs )                  |
| Protection               | Skidproof at edge                                                                       | Yes                                  |
|                          | Rear Handle                                                                             | Yes                                  |
|                          | Surface Coating                                                                         | Yes                                  |
| Storage & Inputs         |                                                                                         |                                      |
| Compartment              | Max. Effective Dimension                                                                | W425xD325xH51mm (16.73" x12.8" x2" ) |
|                          | Key Lock                                                                                | Yes                                  |
| Keyboard Tyay            | Max. Effective Dimension                                                                | 449 x 207 mm ( 17.68" X8.15" )       |
|                          | Max. Height from Desk Base                                                              | 41.5 mm ( 1.63" )                    |
|                          | Wrist Comfort                                                                           | Yes                                  |
|                          | Tilt                                                                                    | Max. 12° (backward)                  |
| Mouse Pad                | Max. Working Dimension                                                                  | 217 x 213 mm ( 8.54" x 8.39" )       |
|                          | Right-Left Slide in-&-out                                                               | Yes                                  |
|                          | Mouse Holder                                                                            | Yes                                  |
| Scanner                  | Scanner Holder                                                                          | Yes                                  |
| Storage Bin              | Yes                                                                                     |                                      |
| External CPU Holder      | No.                                                                                     |                                      |
| Base System              |                                                                                         |                                      |
| Caster                   | No.                                                                                     | 4                                    |
|                          | Locking / Brake                                                                         | Front 2                              |
|                          | Low Noise                                                                               | Yes                                  |
| Main Lift                | Lift Handle                                                                             | Yes                                  |
|                          | Height Adjust Range                                                                     | 500 mm ( 19.7" )                     |
|                          | Tension Torque Adjust                                                                   | Yes*                                 |
|                          | *Locking the Display & Main Lift are always essential before the cart setting for move. |                                      |
| Environmental            |                                                                                         |                                      |
| RoHS/REACH<br>Compliance | Y                                                                                       | res .                                |

## **Dimensions**