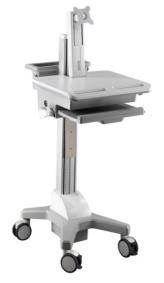

Model Name:CNH02 Date:2021/03/29(B)

| Overall Load Capacity | 15 kg (33 lbs)                                             |                      |  |
|-----------------------|------------------------------------------------------------|----------------------|--|
| Net Weight            | 31 kg (68.36 lbs)                                          |                      |  |
| Packaged Dimension    | W1420xD715xH260 mm ( 55.91" X28.15" X10.24" )(DIY Package) |                      |  |
| Material              | Steel/Aluminum Alloy/Plastic                               |                      |  |
| Display System        |                                                            |                      |  |
| Hinge Module          | Swivel                                                     | N/A                  |  |
|                       | Tilt                                                       | -5°(down) ~ +25°(up) |  |
|                       | Pivot                                                      | 360°                 |  |
|                       | User Torque Adjust                                         | Available            |  |
| Display Support       | Mounting Pattern                                           | 100x100mm/75x75mm    |  |
|                       | Display Type                                               | Single Monitor       |  |
|                       | Panel Size Support                                         | ≦27" Suggested       |  |
|                       | Max. Weight Load                                           | 2~8kg(4.41~17.64lbs) |  |
| Height Adjust         | Range                                                      | 130 mm (5.12" )      |  |
|                       | Tension Torque Adjust                                      | Yes                  |  |
| Cable Management      | Yes                                                        | 1                    |  |

| Working Space            |                                                                                         |                                         |  |  |  |
|--------------------------|-----------------------------------------------------------------------------------------|-----------------------------------------|--|--|--|
| Туре                     | Desk                                                                                    | Open Workspace                          |  |  |  |
| Working Space            | Dimension                                                                               | 517 x 261 mm ( 20.35" x10.28" )         |  |  |  |
|                          | Max. Load (including compartment loading)                                               | 7.5 kg ( 16.5 lbs )                     |  |  |  |
| Protection               | Skidproof at edge                                                                       | Yes                                     |  |  |  |
|                          | Rear Handle                                                                             | Yes                                     |  |  |  |
|                          | Surface Coating                                                                         | Yes                                     |  |  |  |
| Storage & Inputs         |                                                                                         |                                         |  |  |  |
| Compartment              | Max. Effective Dimension                                                                | W425xD325xH90mm (16.73" x12.8" x3.54" ) |  |  |  |
|                          | Key Lock                                                                                | Yes                                     |  |  |  |
| Keyboard Tyay            | Max. Effective Dimension                                                                | 449 x 207 mm ( 17.68" X8.15" )          |  |  |  |
|                          | Max. Height from Desk Base                                                              | 41.5 mm ( 1.63" )                       |  |  |  |
|                          | Wrist Comfort                                                                           | Yes                                     |  |  |  |
|                          | Tilt                                                                                    | Max. 12° (backward)                     |  |  |  |
| Mouse Pad                | Max. Working Dimension                                                                  | 217 x 213 mm ( 8.54" x 8.39" )          |  |  |  |
|                          | Right-Left Slide in-&-out                                                               | Yes                                     |  |  |  |
|                          | Mouse Holder                                                                            | Yes                                     |  |  |  |
| Scanner                  | Scanner Holder                                                                          | Yes                                     |  |  |  |
| Storage Bin              | Yes                                                                                     |                                         |  |  |  |
| External CPU Holder      | PU Holder Yes                                                                           |                                         |  |  |  |
| Base System              |                                                                                         |                                         |  |  |  |
| Caster                   | No.                                                                                     | 4                                       |  |  |  |
|                          | Locking / Brake                                                                         | Front 2                                 |  |  |  |
|                          | Low Noise                                                                               | Yes                                     |  |  |  |
| Main Lift                | Lift Handle                                                                             | Yes                                     |  |  |  |
|                          | Height Adjust Range                                                                     | 500 mm ( 19.7" )                        |  |  |  |
|                          | Tension Torque Adjust                                                                   | Yes*                                    |  |  |  |
|                          | *Locking the Display & Main Lift are always essential before the cart setting for move. |                                         |  |  |  |
| Environmental            |                                                                                         |                                         |  |  |  |
| RoHS/REACH<br>Compliance | Y                                                                                       | es                                      |  |  |  |