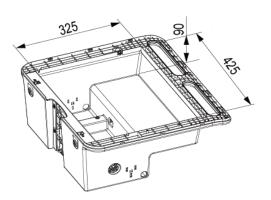

| Working Space            |                                                                                         |                                         |  |  |  |
|--------------------------|-----------------------------------------------------------------------------------------|-----------------------------------------|--|--|--|
| Туре                     | Desk                                                                                    | Open Workspace                          |  |  |  |
| Working Space            | Dimension                                                                               | 517 x 261 mm ( 20.35" x10.28" )         |  |  |  |
|                          | Max. Load (including compartment loading)                                               | 7.5 kg ( 16.5 lbs )                     |  |  |  |
| Protection               | Skidproof at edge                                                                       | Yes                                     |  |  |  |
|                          | Rear Handle                                                                             | Yes                                     |  |  |  |
|                          | Surface Coating                                                                         | Yes                                     |  |  |  |
| Storage & Inputs         |                                                                                         |                                         |  |  |  |
| Compartment              | Max. Effective Dimension                                                                | W425xD325xH90mm (16.73" x12.8" x3.54" ) |  |  |  |
|                          | Key Lock                                                                                | Yes                                     |  |  |  |
| Keyboard Tyay            | Max. Effective Dimension                                                                | 449 x 207 mm ( 17.68" X8.15" )          |  |  |  |
|                          | Max. Height from Desk Base                                                              | 41.5 mm ( 1.63" )                       |  |  |  |
|                          | Wrist Comfort                                                                           | Yes                                     |  |  |  |
|                          | Tilt                                                                                    | Max. 12° (backward)                     |  |  |  |
| Mouse Pad                | Max. Working Dimension                                                                  | 217 x 213 mm ( 8.54" x 8.39" )          |  |  |  |
|                          | Right-Left Slide in-&-out                                                               | Yes                                     |  |  |  |
|                          | Mouse Holder                                                                            | Yes                                     |  |  |  |
| Scanner                  | Scanner Holder                                                                          | Yes                                     |  |  |  |
| Storage Bin              | Yes                                                                                     |                                         |  |  |  |
| External CPU Holder      | PU Holder Yes                                                                           |                                         |  |  |  |
| Base System              |                                                                                         |                                         |  |  |  |
| Caster                   | No.                                                                                     | 4                                       |  |  |  |
|                          | Locking / Brake                                                                         | Front 2                                 |  |  |  |
|                          | Low Noise                                                                               | Yes                                     |  |  |  |
| Main Lift                | Lift Handle                                                                             | Yes                                     |  |  |  |
|                          | Height Adjust Range                                                                     | 500 mm ( 19.7" )                        |  |  |  |
|                          | Tension Torque Adjust                                                                   | Yes*                                    |  |  |  |
|                          | *Locking the Display & Main Lift are always essential before the cart setting for move. |                                         |  |  |  |
| Environmental            |                                                                                         |                                         |  |  |  |
| RoHS/REACH<br>Compliance | Y                                                                                       | es                                      |  |  |  |