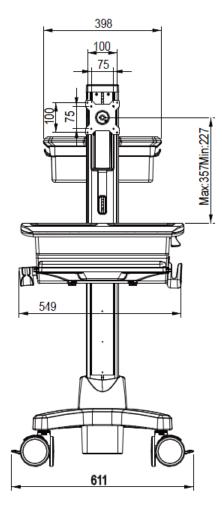

## **Dimensions**

Model Name:CNH02 Date:2021/03/29(B)

| Overall Load Capacity | 15 kg (33 lbs)                                             |                      |  |
|-----------------------|------------------------------------------------------------|----------------------|--|
| Net Weight            | 31 kg (68.36 lbs)                                          |                      |  |
| Packaged Dimension    | W1420xD715xH260 mm ( 55.91" X28.15" X10.24" )(DIY Package) |                      |  |
| Material              | Steel/Aluminum Alloy/Plastic                               |                      |  |
| Display System        |                                                            |                      |  |
| Hinge Module          | Swivel                                                     | N/A                  |  |
|                       | Tilt                                                       | -5°(down) ~ +25°(up) |  |
|                       | Pivot                                                      | 360°                 |  |
|                       | User Torque Adjust                                         | Available            |  |
| Display Support       | Mounting Pattern                                           | 100x100mm/75x75mm    |  |
|                       | Display Type                                               | Single Monitor       |  |
|                       | Panel Size Support                                         | ≦27" Suggested       |  |
|                       | Max. Weight Load                                           | 2~8kg(4.41~17.64lbs) |  |
| Height Adjust         | Range                                                      | 130 mm (5.12" )      |  |
|                       | Tension Torque Adjust                                      | Yes                  |  |
| Cable Management      | Yes                                                        | 1                    |  |

| Working Space            |                                                                                         |                                         |  |  |  |
|--------------------------|-----------------------------------------------------------------------------------------|-----------------------------------------|--|--|--|
| Туре                     | Desk                                                                                    | Open Workspace                          |  |  |  |
| Working Space            | Dimension                                                                               | 517 x 261 mm ( 20.35" x10.28" )         |  |  |  |
|                          | Max. Load (including compartment loading)                                               | 7.5 kg ( 16.5 lbs )                     |  |  |  |
| Protection               | Skidproof at edge                                                                       | Yes                                     |  |  |  |
|                          | Rear Handle                                                                             | Yes                                     |  |  |  |
|                          | Surface Coating                                                                         | Yes                                     |  |  |  |
| Storage & Inputs         |                                                                                         |                                         |  |  |  |
| Compartment              | Max. Effective Dimension                                                                | W425xD325xH90mm (16.73" x12.8" x3.54" ) |  |  |  |
|                          | Key Lock                                                                                | Yes                                     |  |  |  |
| Keyboard Tyay            | Max. Effective Dimension                                                                | 449 x 207 mm ( 17.68" X8.15" )          |  |  |  |
|                          | Max. Height from Desk Base                                                              | 41.5 mm ( 1.63" )                       |  |  |  |
|                          | Wrist Comfort                                                                           | Yes                                     |  |  |  |
|                          | Tilt                                                                                    | Max. 12° (backward)                     |  |  |  |
| Mouse Pad                | Max. Working Dimension                                                                  | 217 x 213 mm ( 8.54" x 8.39" )          |  |  |  |
|                          | Right-Left Slide in-&-out                                                               | Yes                                     |  |  |  |
|                          | Mouse Holder                                                                            | Yes                                     |  |  |  |
| Scanner                  | Scanner Holder                                                                          | Yes                                     |  |  |  |
| Storage Bin              | Yes                                                                                     |                                         |  |  |  |
| External CPU Holder      | PU Holder Yes                                                                           |                                         |  |  |  |
| Base System              |                                                                                         |                                         |  |  |  |
| Caster                   | No.                                                                                     | 4                                       |  |  |  |
|                          | Locking / Brake                                                                         | Front 2                                 |  |  |  |
|                          | Low Noise                                                                               | Yes                                     |  |  |  |
| Main Lift                | Lift Handle                                                                             | Yes                                     |  |  |  |
|                          | Height Adjust Range                                                                     | 500 mm ( 19.7" )                        |  |  |  |
|                          | Tension Torque Adjust                                                                   | Yes*                                    |  |  |  |
|                          | *Locking the Display & Main Lift are always essential before the cart setting for move. |                                         |  |  |  |
| Environmental            |                                                                                         |                                         |  |  |  |
| RoHS/REACH<br>Compliance | Y                                                                                       | es                                      |  |  |  |