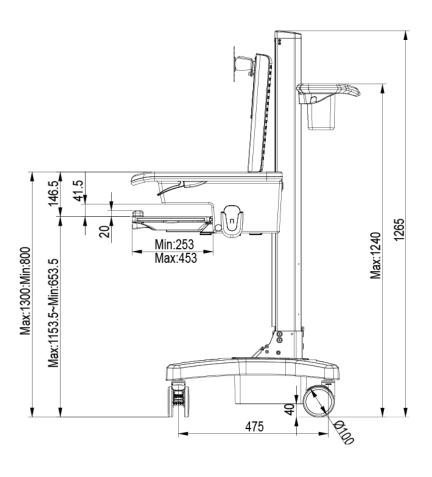

| 500 mm ( 19.7" )                        |  |  |  |
|                          | Tension Torque Adjust                                                                   | Yes*                                    |  |  |  |
|                          | *Locking the Display & Main Lift are always essential before the cart setting for move. |                                         |  |  |  |
| Environmental            |                                                                                         |                                         |  |  |  |
| RoHS/REACH<br>Compliance | Y                                                                                       | es                                      |  |  |  |

## **Dimensions**