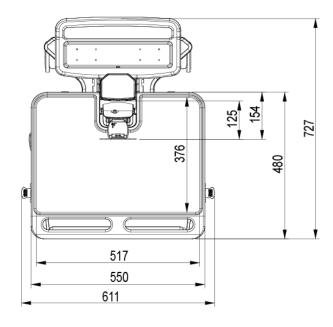

## **Dimensions**

| Working Space            |                                                                                         |                                         |  |  |  |
|--------------------------|-----------------------------------------------------------------------------------------|-----------------------------------------|--|--|--|
| Туре                     | Desk                                                                                    | Open Workspace                          |  |  |  |
| Working Space            | Dimension                                                                               | 517 x 261 mm ( 20.35" x10.28" )         |  |  |  |
|                          | Max. Load (including compartment loading)                                               | 7.5 kg ( 16.5 lbs )                     |  |  |  |
| Protection               | Skidproof at edge                                                                       | Yes                                     |  |  |  |
|                          | Rear Handle                                                                             | Yes                                     |  |  |  |
|                          | Surface Coating                                                                         | Yes                                     |  |  |  |
| Storage & Inputs         |                                                                                         |                                         |  |  |  |
| Compartment              | Max. Effective Dimension                                                                | W425xD325xH90mm (16.73" x12.8" x3.54" ) |  |  |  |
|                          | Key Lock                                                                                | Yes                                     |  |  |  |
| Keyboard Tyay            | Max. Effective Dimension                                                                | 449 x 207 mm ( 17.68" X8.15" )          |  |  |  |
|                          | Max. Height from Desk Base                                                              | 41.5 mm ( 1.63" )                       |  |  |  |
|                          | Wrist Comfort                                                                           | Yes                                     |  |  |  |
|                          | Tilt                                                                                    | Max. 12° (backward)                     |  |  |  |
| Mouse Pad                | Max. Working Dimension                                                                  | 217 x 213 mm ( 8.54" x 8.39" )          |  |  |  |
|                          | Right-Left Slide in-&-out                                                               | Yes                                     |  |  |  |
|                          | Mouse Holder                                                                            | Yes                                     |  |  |  |
| Scanner                  | Scanner Holder                                                                          | Yes                                     |  |  |  |
| Storage Bin              | Yes                                                                                     |                                         |  |  |  |
| External CPU Holder      | PU Holder Yes                                                                           |                                         |  |  |  |
| Base System              |                                                                                         |                                         |  |  |  |
| Caster                   | No.                                                                                     | 4                                       |  |  |  |
|                          | Locking / Brake                                                                         | Front 2                                 |  |  |  |
|                          | Low Noise                                                                               | Yes                                     |  |  |  |
| Main Lift                | Lift Handle                                                                             | Yes                                     |  |  |  |
|                          | Height Adjust Range                                                                     | 500 mm ( 19.7" )                        |  |  |  |
|                          | Tension Torque Adjust                                                                   | Yes*                                    |  |  |  |
|                          | *Locking the Display & Main Lift are always essential before the cart setting for move. |                                         |  |  |  |
| Environmental            |                                                                                         |                                         |  |  |  |
| RoHS/REACH<br>Compliance | Y                                                                                       | es                                      |  |  |  |