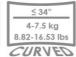

http://www.highgrade.com.tw

Model Name:AUW10 Issus Date:2022/06/22(A)

| Net Weight                   | 1.8 kg (3.97 lbs)                               |                           |  |  |  |  |
|------------------------------|-------------------------------------------------|---------------------------|--|--|--|--|
| Dimension(W*H*D)             | 410 x 370.5 x 111mm ( 16.14" x 14.59" x 4.37" ) |                           |  |  |  |  |
| Screw Type                   | M4                                              |                           |  |  |  |  |
| Material                     | Steel/Aluminum Alloy/Plastic                    |                           |  |  |  |  |
| Display System               |                                                 |                           |  |  |  |  |
| Hinge Module                 | Swivel(Hinge)                                   | +/-90°                    |  |  |  |  |
|                              | Tilt(Hinge)                                     | +/-20°                    |  |  |  |  |
|                              | Pivot                                           | 360°                      |  |  |  |  |
|                              | User Torque Adjust                              | Available                 |  |  |  |  |
| Display Support              | Mounting Pattern                                | 100x100 / 75x75 mm        |  |  |  |  |
|                              | Flat Panel size support                         | ≤34"                      |  |  |  |  |
|                              | Flat panel support weight (range)               | 4-12 kg (8.82-26.46 lbs)  |  |  |  |  |
|                              | Curved Panel size support                       | ≤34"                      |  |  |  |  |
|                              | Curvature                                       | ≥1000R                    |  |  |  |  |
|                              | Curved panel support weight (range)             | 4-7.5 kg (8.82-16.53 lbs) |  |  |  |  |
|                              | Height Adjustment Range (Arm )                  | 315 mm (12.4")            |  |  |  |  |
| Height Adjust                | Tension Torque Adjust                           | Yes                       |  |  |  |  |
|                              | Tilt(Arm)                                       | -30°(down) ~ +65°(up)     |  |  |  |  |
| Max. Distance To<br>The Wall | 410mm (16.14")                                  |                           |  |  |  |  |
| Min. Distance To<br>The Wall | 111mm (4.37")                                   |                           |  |  |  |  |
| Extended Arm<br>Provided     | 1                                               |                           |  |  |  |  |
| Cable Management             | Yes                                             |                           |  |  |  |  |