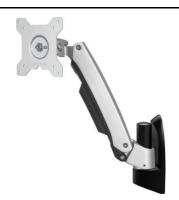

http://www.highgrade.com.tw

Model Name:AUW10 Issus Date:2022/06/22(A)

| Net Weight                   | 1.8 kg (3.97 lbs)                               |                           |  |  |  |  |
|------------------------------|-------------------------------------------------|---------------------------|--|--|--|--|
| Dimension(W*H*D)             | 410 x 370.5 x 111mm ( 16.14" x 14.59" x 4.37" ) |                           |  |  |  |  |
| Screw Type                   | M4                                              |                           |  |  |  |  |
| Material                     | Steel/Aluminum Alloy/Plastic                    |                           |  |  |  |  |
| Display System               |                                                 |                           |  |  |  |  |
| Hinge Module                 | Swivel(Hinge)                                   | +/-90°                    |  |  |  |  |
|                              | Tilt(Hinge)                                     | +/-20°                    |  |  |  |  |
|                              | Pivot                                           | 360°                      |  |  |  |  |
|                              | User Torque Adjust                              | Available                 |  |  |  |  |
| Display Support              | Mounting Pattern                                | 100x100 / 75x75 mm        |  |  |  |  |
|                              | Flat Panel size support                         | ≤34"                      |  |  |  |  |
|                              | Flat panel support weight (range)               | 4-12 kg (8.82-26.46 lbs)  |  |  |  |  |
|                              | Curved Panel size support                       | ≤34"                      |  |  |  |  |
|                              | Curvature                                       | ≥1000R                    |  |  |  |  |
|                              | Curved panel support weight (range)             | 4-7.5 kg (8.82-16.53 lbs) |  |  |  |  |
|                              | Height Adjustment Range (Arm )                  | 315 mm (12.4")            |  |  |  |  |
| Height Adjust                | Tension Torque Adjust                           | Yes                       |  |  |  |  |
|                              | Tilt(Arm)                                       | -30°(down) ~ +65°(up)     |  |  |  |  |
| Max. Distance To<br>The Wall | 410mm (16.14")                                  |                           |  |  |  |  |
| Min. Distance To<br>The Wall | 111mm (4.37")                                   |                           |  |  |  |  |
| Extended Arm<br>Provided     | 1                                               |                           |  |  |  |  |
| Cable Management             | Yes                                             |                           |  |  |  |  |