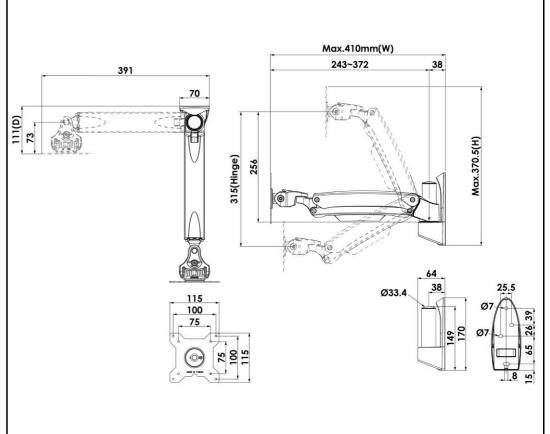

http://www.highgrade.com.tw

Model Name:AUW10 Issus Date:2022/06/22(A)

| Net Weight                   | 1.8 kg (3.97 lbs)                               |                           |  |  |  |  |
|------------------------------|-------------------------------------------------|---------------------------|--|--|--|--|
| Dimension(W*H*D)             | 410 x 370.5 x 111mm ( 16.14" x 14.59" x 4.37" ) |                           |  |  |  |  |
| Screw Type                   | M4                                              |                           |  |  |  |  |
| Material                     | Steel/Aluminum Alloy/Plastic                    |                           |  |  |  |  |
| Display System               |                                                 |                           |  |  |  |  |
| Hinge Module                 | Swivel(Hinge)                                   | +/-90°                    |  |  |  |  |
|                              | Tilt(Hinge)                                     | +/-20°                    |  |  |  |  |
|                              | Pivot                                           | 360°                      |  |  |  |  |
|                              | User Torque Adjust                              | Available                 |  |  |  |  |
| Display Support              | Mounting Pattern                                | 100x100 / 75x75 mm        |  |  |  |  |
|                              | Flat Panel size support                         | ≤34"                      |  |  |  |  |
|                              | Flat panel support weight (range)               | 4-12 kg (8.82-26.46 lbs)  |  |  |  |  |
|                              | Curved Panel size support                       | ≤34"                      |  |  |  |  |
|                              | Curvature                                       | ≥1000R                    |  |  |  |  |
|                              | Curved panel support weight (range)             | 4-7.5 kg (8.82-16.53 lbs) |  |  |  |  |
|                              | Height Adjustment Range (Arm )                  | 315 mm (12.4")            |  |  |  |  |
| Height Adjust                | Tension Torque Adjust                           | Yes                       |  |  |  |  |
|                              | Tilt(Arm)                                       | -30°(down) ~ +65°(up)     |  |  |  |  |
| Max. Distance To<br>The Wall | 410mm (16.14")                                  |                           |  |  |  |  |
| Min. Distance To<br>The Wall | 111mm (4.37")                                   |                           |  |  |  |  |
| Extended Arm<br>Provided     | 1                                               |                           |  |  |  |  |
| Cable Management             | Yes                                             |                           |  |  |  |  |