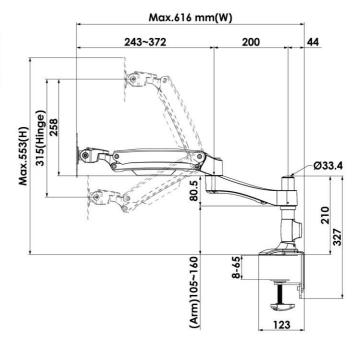

Model Name: AUC20

Issus Date:2022/06/22(A)

| Net Weight                        | 3.1 kg (6.83 lbs)                            |                           |  |  |  |
|-----------------------------------|----------------------------------------------|---------------------------|--|--|--|
| Dimension(W*H*D)                  | 626 x 553 x 123mm ( 24.25" x 21.77" x4.84" ) |                           |  |  |  |
| Screw Type                        | M4                                           |                           |  |  |  |
| Material                          | Steel/Aluminum Alloy/Plastic                 |                           |  |  |  |
| Display System                    |                                              |                           |  |  |  |
| Hinge Module                      | Swivel(Hinge)                                | +/-90°                    |  |  |  |
|                                   | Tilt(Hinge)                                  | +/-20°                    |  |  |  |
|                                   | Pivot                                        | 360°                      |  |  |  |
|                                   | User Torque Adjust                           | Available                 |  |  |  |
| Display Support                   | Mounting Pattern                             | 100x100 / 75x75 mm        |  |  |  |
|                                   | Flat Panel size support                      | ≤34"                      |  |  |  |
|                                   | Flat panel support weight (range)            | 4-12 kg (8.82-26.46 lbs)  |  |  |  |
|                                   | Curved Panel size support                    | ≤34"                      |  |  |  |
|                                   | Curvature                                    | ≥1000R                    |  |  |  |
|                                   | Curved panel support weight (range)          | 4-7.5 kg (8.82-16.53 lbs) |  |  |  |
| Height Adjust                     | Height Adjustment Range (Arm )               | 315 mm (12.4")            |  |  |  |
|                                   | Tension Torque Adjust                        | Yes                       |  |  |  |
|                                   | Tilt(Arm)                                    | -30°(down) ~ +65°(up)     |  |  |  |
| Height Adjustment<br>Range (POLE) | 105~160mm(4.13"~6.30")                       |                           |  |  |  |
| Extended Arm<br>Provided          | 2                                            |                           |  |  |  |
| Cable Management                  | Yes                                          |                           |  |  |  |

≤ 34" 4-12 kg 8.82-26.46 lbs ≤ 34" 4-7.5 kg 8.82-16.53 lbs

≥1000R

| /ESA             | Tilł | Rotate | Swivel | Cable<br>Management | Height Adjust | Torque Adjust |
|------------------|------|--------|--------|---------------------|---------------|---------------|
| 00x100<br>75(mm) | +20° | 360°1  | 1.1    |                     | +65°          | pt 1          |