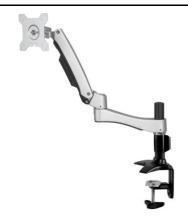

Model Name: AUC20

Issus Date:2022/06/22(A)

| Net Weight                        | 3.1 kg (6.83 lbs)                            |                           |  |  |  |
|-----------------------------------|----------------------------------------------|---------------------------|--|--|--|
| Dimension(W*H*D)                  | 626 x 553 x 123mm ( 24.25" x 21.77" x4.84" ) |                           |  |  |  |
| Screw Type                        | M4                                           |                           |  |  |  |
| Material                          | Steel/Aluminum Alloy/Plastic                 |                           |  |  |  |
| Display System                    |                                              |                           |  |  |  |
| Hinge Module                      | Swivel(Hinge)                                | +/-90°                    |  |  |  |
|                                   | Tilt(Hinge)                                  | +/-20°                    |  |  |  |
|                                   | Pivot                                        | 360°                      |  |  |  |
|                                   | User Torque Adjust                           | Available                 |  |  |  |
| Display Support                   | Mounting Pattern                             | 100x100 / 75x75 mm        |  |  |  |
|                                   | Flat Panel size support                      | ≤34"                      |  |  |  |
|                                   | Flat panel support weight (range)            | 4-12 kg (8.82-26.46 lbs)  |  |  |  |
|                                   | Curved Panel size support                    | ≤34"                      |  |  |  |
|                                   | Curvature                                    | ≥1000R                    |  |  |  |
|                                   | Curved panel support weight (range)          | 4-7.5 kg (8.82-16.53 lbs) |  |  |  |
| Height Adjust                     | Height Adjustment Range (Arm )               | 315 mm (12.4")            |  |  |  |
|                                   | Tension Torque Adjust                        | Yes                       |  |  |  |
|                                   | Tilt(Arm)                                    | -30°(down) ~ +65°(up)     |  |  |  |
| Height Adjustment<br>Range (POLE) | 105~160mm(4.13"~6.30")                       |                           |  |  |  |
| Extended Arm<br>Provided          | 2                                            |                           |  |  |  |
| Cable Management                  | Yes                                          |                           |  |  |  |