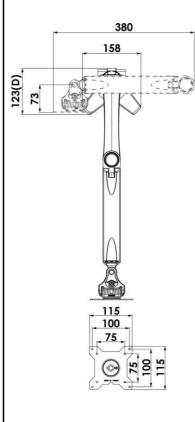

Model Name: AUC20

Issus Date:2022/06/22(A)

| Net Weight                        | 3.1 kg (6.83 lbs)                            |                           |  |  |  |
|-----------------------------------|----------------------------------------------|---------------------------|--|--|--|
| Dimension(W*H*D)                  | 626 x 553 x 123mm ( 24.25" x 21.77" x4.84" ) |                           |  |  |  |
| Screw Type                        | M4                                           |                           |  |  |  |
| Material                          | Steel/Aluminum Alloy/Plastic                 |                           |  |  |  |
| Display System                    |                                              |                           |  |  |  |
| Hinge Module                      | Swivel(Hinge)                                | +/-90°                    |  |  |  |
|                                   | Tilt(Hinge)                                  | +/-20°                    |  |  |  |
|                                   | Pivot                                        | 360°                      |  |  |  |
|                                   | User Torque Adjust                           | Available                 |  |  |  |
| Display Support                   | Mounting Pattern                             | 100x100 / 75x75 mm        |  |  |  |
|                                   | Flat Panel size support                      | ≤34"                      |  |  |  |
|                                   | Flat panel support weight (range)            | 4-12 kg (8.82-26.46 lbs)  |  |  |  |
|                                   | Curved Panel size support                    | ≤34"                      |  |  |  |
|                                   | Curvature                                    | ≥1000R                    |  |  |  |
|                                   | Curved panel support weight (range)          | 4-7.5 kg (8.82-16.53 lbs) |  |  |  |
| Height Adjust                     | Height Adjustment Range (Arm )               | 315 mm (12.4")            |  |  |  |
|                                   | Tension Torque Adjust                        | Yes                       |  |  |  |
|                                   | Tilt(Arm)                                    | -30°(down) ~ +65°(up)     |  |  |  |
| Height Adjustment<br>Range (POLE) | 105~160mm(4.13"~6.30")                       |                           |  |  |  |
| Extended Arm<br>Provided          | 2                                            |                           |  |  |  |
| Cable Management                  | Yes                                          |                           |  |  |  |