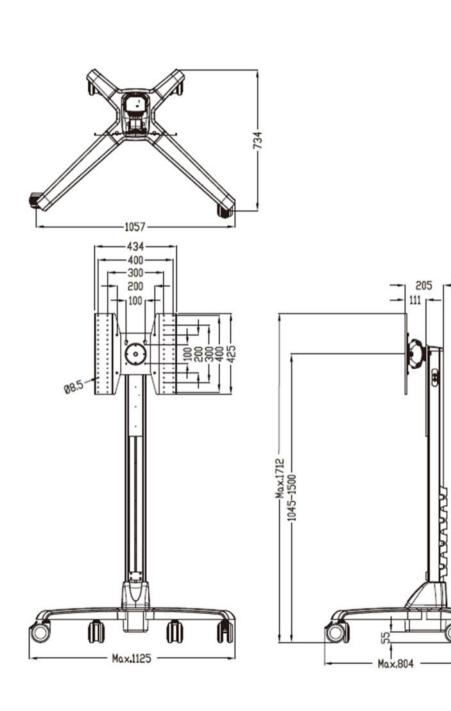

| Hora                    | e     |
|-------------------------|-------|
| http://www.highgrade.co | om.tw |

Model Name:CTP441 Date:2016/01/16(B)

| Complete System          | 1                                                                                       |                         |
|--------------------------|-----------------------------------------------------------------------------------------|-------------------------|
| Net Weight               | 21.6 kg (47.63 lbs)                                                                     |                         |
| Packaged Dimension       | W1545xD383xH392 mm ( 60.83" X15.08" X15.43" )                                           |                         |
| Screw Type               | M4, M5, M6, M8                                                                          |                         |
| Material                 | Aluminum Alloy / Plastic / Steel                                                        |                         |
| Power System             | Input Voltage(Charger)                                                                  | AC-in 100~240V 50/60 Hz |
| User Interface           | Control Panel                                                                           | Button ( Up / Down )    |
| Display System           |                                                                                         |                         |
| Hinge Module             | Tilt                                                                                    | +/-15°                  |
|                          | Pivot                                                                                   | 360°                    |
|                          | User Torque Adjust                                                                      | Available               |
| Display Support          | Max. Mount Pattern                                                                      | 400x400mm               |
|                          | Display Type                                                                            | Single Monitor          |
|                          | Panel Size Support                                                                      | 26" ~ 52" Suggested     |
|                          | Max. Weight Load                                                                        | 50 kg (100.2 lbs)       |
| Base System              |                                                                                         |                         |
| Caster                   | No.                                                                                     | 4                       |
|                          | Locking / Brake                                                                         | Front 2                 |
| Main Lift                | Lift Handle / Tray                                                                      | No                      |
|                          | Height Adjust Range                                                                     | 455 mm(17.9")           |
|                          | Tension Torque Adjust                                                                   | Not Applicable *        |
|                          | *Locking the Display & Main Lift are always essential before the cart setting for move. |                         |
| Cable Management         | Yes                                                                                     |                         |
| Environmental            |                                                                                         |                         |
| RoHS/REACH<br>Compliance | Yes                                                                                     |                         |