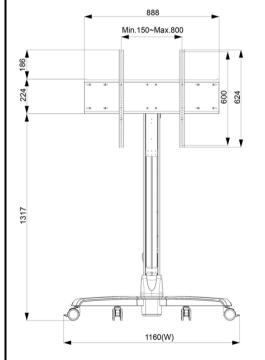

Model Name:CT861

Date:2019/12/24

| Complete System          | n                                                                                      |                              |
|--------------------------|----------------------------------------------------------------------------------------|------------------------------|
| Net Weight               | 28.88 kg (63.68 lbs)                                                                   |                              |
| Packaged Dimension       | W1545xD383xH392 mm ( 60.83" X15.08" X15.43" )                                          |                              |
| Screw Type               | M4, M5, M6, M8                                                                         |                              |
| Material                 | Aluminum Alloy / Plastic / Steel                                                       |                              |
| Display System           |                                                                                        |                              |
| Hinge Module             | Tilt                                                                                   | N/A                          |
|                          | Pivot                                                                                  | N/A                          |
|                          | User Torque Adjust                                                                     | N/A                          |
| Display Support          | Max. Mount Pattern                                                                     | 800x600mm                    |
|                          | Display Type                                                                           | Single Monitor               |
|                          | Panel Size Support                                                                     | 32" ~ 65" Suggested          |
|                          | Max. Weight Load                                                                       | 10 ~ 30 kg (22.05~66.14 lbs) |
| Base System              |                                                                                        |                              |
| Caster                   | No.                                                                                    | 4                            |
|                          | Locking / Brake                                                                        | Front 2                      |
| Main Lift                | Lift Handle / Tray                                                                     | No                           |
|                          | Height Adjust Range                                                                    | 500 mm ( 19.7" )             |
|                          | Tension Torque Adjust                                                                  | Yes *                        |
|                          | *Locking the Display & Main Lift are always essential before the cart setting for move |                              |
| Cable Management         | Yes                                                                                    |                              |
| Environmental            |                                                                                        |                              |
| RoHS/REACH<br>Compliance | Yes                                                                                    |                              |