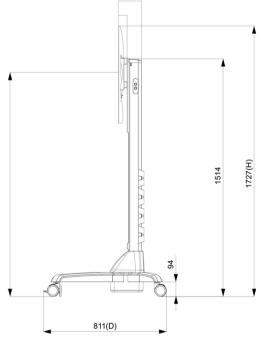

Model Name:CT861

Date:2019/12/24

| Complete System          | n                                                                                      |                              |
|--------------------------|----------------------------------------------------------------------------------------|------------------------------|
| Net Weight               | 28.88 kg (63.68 lbs)                                                                   |                              |
| Packaged Dimension       | W1545xD383xH392 mm ( 60.83" X15.08" X15.43" )                                          |                              |
| Screw Type               | M4, M5, M6, M8                                                                         |                              |
| Material                 | Aluminum Alloy / Plastic / Steel                                                       |                              |
| Display System           |                                                                                        |                              |
| Hinge Module             | Tilt                                                                                   | N/A                          |
|                          | Pivot                                                                                  | N/A                          |
|                          | User Torque Adjust                                                                     | N/A                          |
| Display Support          | Max. Mount Pattern                                                                     | 800x600mm                    |
|                          | Display Type                                                                           | Single Monitor               |
|                          | Panel Size Support                                                                     | 32" ~ 65" Suggested          |
|                          | Max. Weight Load                                                                       | 10 ~ 30 kg (22.05~66.14 lbs) |
| Base System              |                                                                                        |                              |
| Caster                   | No.                                                                                    | 4                            |
|                          | Locking / Brake                                                                        | Front 2                      |
| Main Lift                | Lift Handle / Tray                                                                     | No                           |
|                          | Height Adjust Range                                                                    | 500 mm ( 19.7" )             |
|                          | Tension Torque Adjust                                                                  | Yes *                        |
|                          | *Locking the Display & Main Lift are always essential before the cart setting for move |                              |
| Cable Management         | Yes                                                                                    |                              |
| Environmental            |                                                                                        |                              |
| RoHS/REACH<br>Compliance | Yes                                                                                    |                              |