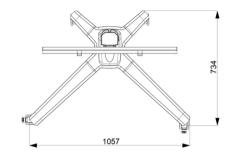

Model Name:CT861

Date:2019/12/24

| Complete System          | n                                                                                      |                              |
|--------------------------|----------------------------------------------------------------------------------------|------------------------------|
| Net Weight               | 28.88 kg (63.68 lbs)                                                                   |                              |
| Packaged Dimension       | W1545xD383xH392 mm ( 60.83" X15.08" X15.43" )                                          |                              |
| Screw Type               | M4, M5, M6, M8                                                                         |                              |
| Material                 | Aluminum Alloy / Plastic / Steel                                                       |                              |
| Display System           |                                                                                        |                              |
| Hinge Module             | Tilt                                                                                   | N/A                          |
|                          | Pivot                                                                                  | N/A                          |
|                          | User Torque Adjust                                                                     | N/A                          |
| Display Support          | Max. Mount Pattern                                                                     | 800x600mm                    |
|                          | Display Type                                                                           | Single Monitor               |
|                          | Panel Size Support                                                                     | 32" ~ 65" Suggested          |
|                          | Max. Weight Load                                                                       | 10 ~ 30 kg (22.05~66.14 lbs) |
| Base System              |                                                                                        |                              |
| Caster                   | No.                                                                                    | 4                            |
|                          | Locking / Brake                                                                        | Front 2                      |
| Main Lift                | Lift Handle / Tray                                                                     | No                           |
|                          | Height Adjust Range                                                                    | 500 mm ( 19.7" )             |
|                          | Tension Torque Adjust                                                                  | Yes *                        |
|                          | *Locking the Display & Main Lift are always essential before the cart setting for move |                              |
| Cable Management         | Yes                                                                                    |                              |
| Environmental            |                                                                                        |                              |
| RoHS/REACH<br>Compliance | Yes                                                                                    |                              |