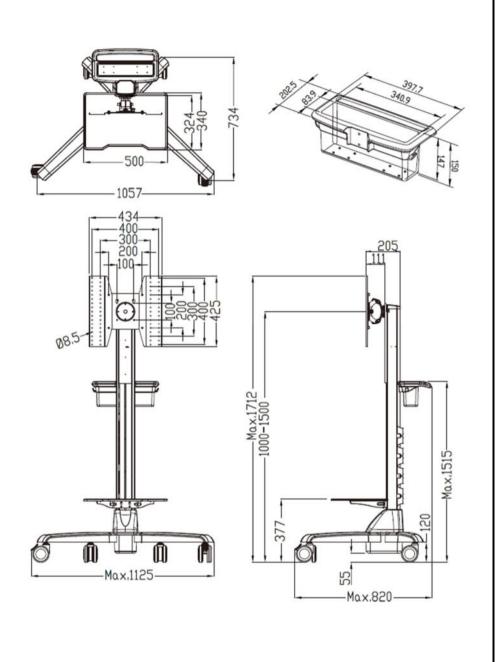

Model Name:CT440

Date:2016/01/16(B)

| Net Weight               | 28.2 kg (63.18 lbs)                                                                     |                             |
|--------------------------|-----------------------------------------------------------------------------------------|-----------------------------|
| Packaged Dimension       | W1545xD383xH392 mm ( 60.83" X15.08" X15.43" )                                           |                             |
| Screw Type               | M4, M5, M6, M8                                                                          |                             |
| Material                 | Aluminum Alloy / Plastic / Steel                                                        |                             |
| Display System           |                                                                                         |                             |
| Hinge Module             | Tilt                                                                                    | +/-15°                      |
|                          | Pivot                                                                                   | 360°                        |
|                          | User Torque Adjust                                                                      | Available                   |
| Display Support          | Max. Mount Pattern                                                                      | 400x400mm                   |
|                          | Display Type                                                                            | Single Monitor              |
|                          | Panel Size Support                                                                      | 26" ~ 52" Suggested         |
|                          | Max. Weight Load                                                                        | 10 ~ 35 kg (22.2~77.35 lbs) |
| Working Space            |                                                                                         |                             |
| Туре                     | Tray                                                                                    |                             |
| Support Max.Weight       | 15Kg(33.1lbs)                                                                           |                             |
| Max.Working Space        | 500 x 324 mm ( 19.68" x 12.76" )                                                        |                             |
| Base System              |                                                                                         |                             |
| Caster                   | No.                                                                                     | 4                           |
|                          | Locking / Brake                                                                         | Front 2                     |
| Main Lift                | Lift Handle / Tray                                                                      | No                          |
|                          | Height Adjust Range                                                                     | 500 mm ( 19.7" )            |
|                          | Tension Torque Adjust                                                                   | Yes *                       |
|                          | *Locking the Display & Main Lift are always essential before the cart setting for move. |                             |
| Cable Management         | Yes                                                                                     |                             |
| Environmental            |                                                                                         |                             |
| RoHS/REACH<br>Compliance | Yes                                                                                     |                             |