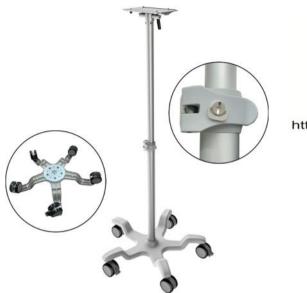

mare

http://www.highgrade.com.tw

Model Name:RLP220

Date:2021/10/08(A)

| Complete System  |                                                                      |                        |
|------------------|----------------------------------------------------------------------|------------------------|
| Net Weight       | 5.9 kg (13.01 lbs)                                                   |                        |
| Dimension(W*D*H) | 610 x 610 x 1197 mm (24.01" x 24.01" x 47.12" )                      |                        |
| Material         | Alumimum Alloy / Plastic / Steel                                     |                        |
| Display System   |                                                                      |                        |
| Hinge Module     | Swivel                                                               | N/A                    |
|                  | Tilt                                                                 | +5° / -35°             |
|                  | Pivot                                                                | N/A                    |
| Display Support  | Support Max. Weight                                                  | ≦15Kg(33.06lbs)        |
|                  | Mounting plate to be customized according to device mounting pattern |                        |
| Base Module      | Base Size                                                            | 24" with 5-Legs        |
|                  | Caster Size                                                          | 3" (5 pcs with brakes) |
|                  | Counterweight                                                        | Yes                    |
| Height Adjust    | Height Adjustment Range                                              | 470 mm (18.5")         |