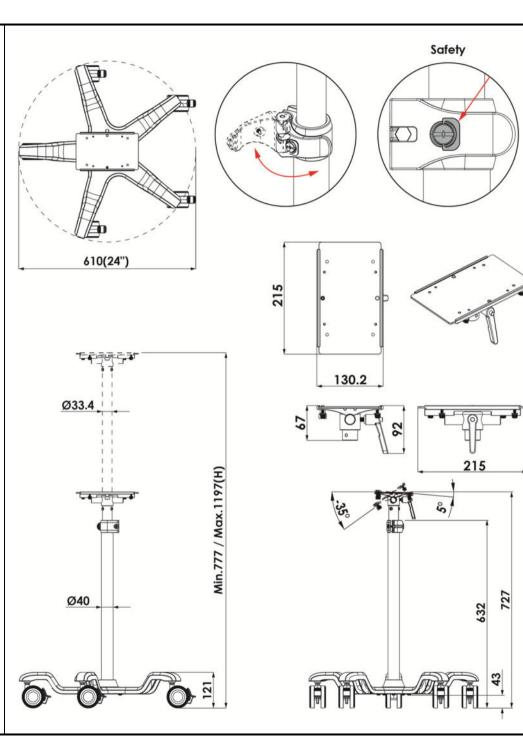

mare

http://www.highgrade.com.tw

Model Name:RLP220

Date:2021/10/08(A)

| Complete System  |                                                                      |                        |
|------------------|----------------------------------------------------------------------|------------------------|
| Net Weight       | 5.9 kg (13.01 lbs)                                                   |                        |
| Dimension(W*D*H) | 610 x 610 x 1197 mm (24.01" x 24.01" x 47.12" )                      |                        |
| Material         | Alumimum Alloy / Plastic / Steel                                     |                        |
| Display System   |                                                                      |                        |
| Hinge Module     | Swivel                                                               | N/A                    |
|                  | Tilt                                                                 | +5° / -35°             |
|                  | Pivot                                                                | N/A                    |
| Display Support  | Support Max. Weight                                                  | ≦15Kg(33.06lbs)        |
|                  | Mounting plate to be customized according to device mounting pattern |                        |
| Base Module      | Base Size                                                            | 24" with 5-Legs        |
|                  | Caster Size                                                          | 3" (5 pcs with brakes) |
|                  | Counterweight                                                        | Yes                    |
| Height Adjust    | Height Adjustment Range                                              | 470 mm (18.5")         |