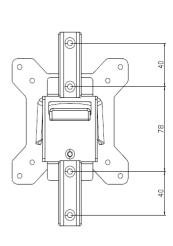

http://www.highgrade.com.tw

Model Name: ACH010 Issus Date: 2018/07/05(A)

| Net Weight       | TBD(lbs)                                    |                    |  |  |  |
|------------------|---------------------------------------------|--------------------|--|--|--|
| Dimension(W*H*D) | 115 x 178 x 72 mm ( 4.53" x 7.01" x 2.83" ) |                    |  |  |  |
| Material         | Steel/Plastic/Zinc alloy                    |                    |  |  |  |
| Screw Type       | M4                                          |                    |  |  |  |
| Display System   |                                             |                    |  |  |  |
| Hinge Module     | Swivel                                      | N/A                |  |  |  |
|                  | Tilt                                        | -5°~+25°           |  |  |  |
|                  | Pivot                                       | 360°               |  |  |  |
|                  | User Torque Adjust                          | Available          |  |  |  |
| Display Support  | Mounting Pattern                            | 100x100 / 75x75mm  |  |  |  |
|                  | Panel Size Support                          | ≦24"               |  |  |  |
|                  | Support Weight (Range)                      | 2~8kg(4.4~17.6lbs) |  |  |  |

| Screen | VESA                     | Tilt | Rotate | Torque Adjust |
|--------|--------------------------|------|--------|---------------|
| ≦ 24"  | 100×100<br>75×75(mm)<br> | +25° | 360°   |               |