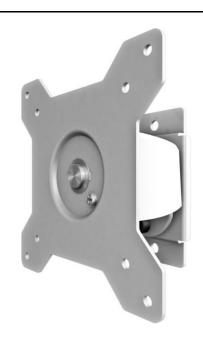

http://www.highgrade.com.tw

Model Name: ACH010 Issus Date: 2018/07/05(A)

| Net Weight       | TBD(lbs)                                    |                    |  |  |  |
|------------------|---------------------------------------------|--------------------|--|--|--|
| Dimension(W*H*D) | 115 x 178 x 72 mm ( 4.53" x 7.01" x 2.83" ) |                    |  |  |  |
| Material         | Steel/Plastic/Zinc alloy                    |                    |  |  |  |
| Screw Type       | M4                                          |                    |  |  |  |
| Display System   |                                             |                    |  |  |  |
| Hinge Module     | Swivel                                      | N/A                |  |  |  |
|                  | Tilt                                        | -5°~+25°           |  |  |  |
|                  | Pivot                                       | 360°               |  |  |  |
|                  | User Torque Adjust                          | Available          |  |  |  |
| Display Support  | Mounting Pattern                            | 100x100 / 75x75mm  |  |  |  |
|                  | Panel Size Support                          | ≦24"               |  |  |  |
|                  | Support Weight (Range)                      | 2~8kg(4.4~17.6lbs) |  |  |  |