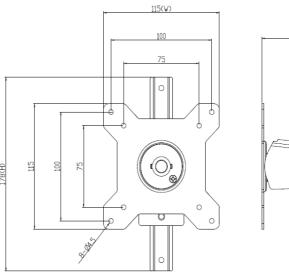

http://www.highgrade.com.tw

Model Name: ACH010 Issus Date: 2018/07/05(A)

| Net Weight       | TBD(lbs)                                    |                    |  |  |  |
|------------------|---------------------------------------------|--------------------|--|--|--|
| Dimension(W*H*D) | 115 x 178 x 72 mm ( 4.53" x 7.01" x 2.83" ) |                    |  |  |  |
| Material         | Steel/Plastic/Zinc alloy                    |                    |  |  |  |
| Screw Type       | M4                                          |                    |  |  |  |
| Display System   |                                             |                    |  |  |  |
| Hinge Module     | Swivel                                      | N/A                |  |  |  |
|                  | Tilt                                        | -5°~+25°           |  |  |  |
|                  | Pivot                                       | 360°               |  |  |  |
|                  | User Torque Adjust                          | Available          |  |  |  |
| Display Support  | Mounting Pattern                            | 100x100 / 75x75mm  |  |  |  |
|                  | Panel Size Support                          | ≦24"               |  |  |  |
|                  | Support Weight (Range)                      | 2~8kg(4.4~17.6lbs) |  |  |  |

| Screen | VESA                     | Tilt | Rotate | Torque Adjust |
|--------|--------------------------|------|--------|---------------|
| ≦ 24"  | 100×100<br>75×75(mm)<br> | +25° | 360°   |               |