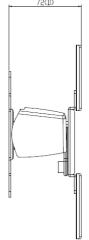

http://www.highgrade.com.tw

Model Name: ACH010 Issus Date: 2018/07/05(A)

| Net Weight       | TBD(lbs)                                    |                    |  |  |  |
|------------------|---------------------------------------------|--------------------|--|--|--|
| Dimension(W*H*D) | 115 x 178 x 72 mm ( 4.53" x 7.01" x 2.83" ) |                    |  |  |  |
| Material         | Steel/Plastic/Zinc alloy                    |                    |  |  |  |
| Screw Type       | M4                                          |                    |  |  |  |
| Display System   |                                             |                    |  |  |  |
| Hinge Module     | Swivel                                      | N/A                |  |  |  |
|                  | Tilt                                        | -5°~+25°           |  |  |  |
|                  | Pivot                                       | 360°               |  |  |  |
|                  | User Torque Adjust                          | Available          |  |  |  |
| Display Support  | Mounting Pattern                            | 100x100 / 75x75mm  |  |  |  |
|                  | Panel Size Support                          | ≦24"               |  |  |  |
|                  | Support Weight (Range)                      | 2~8kg(4.4~17.6lbs) |  |  |  |