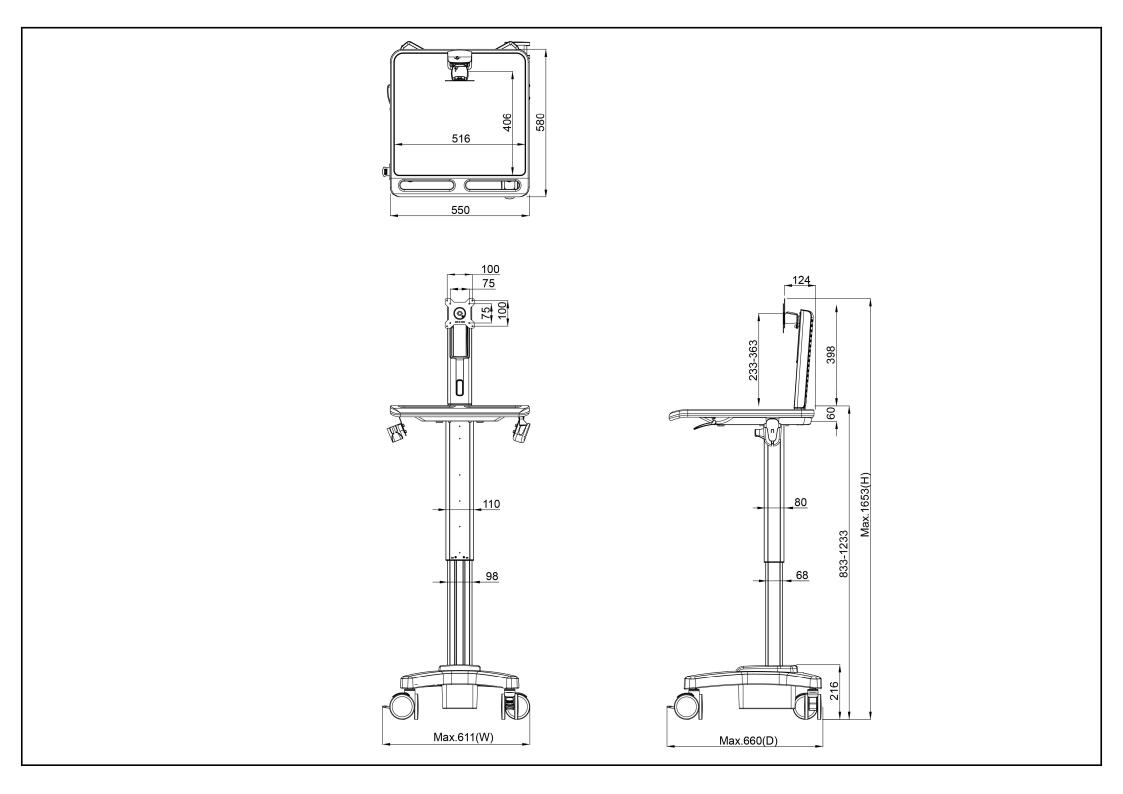

Model Name:CSH02L Date:2021/2/8(C)

| Complete System       |                                               |                       |  |  |
|-----------------------|-----------------------------------------------|-----------------------|--|--|
| Overall Load Capacity | 7.5~15.5 kg (16.54~34.17 lbs)                 |                       |  |  |
| Net Weight            | 18.7 kg (41.14 lbs)                           |                       |  |  |
| Packaged Dimension    | 760 x 726 x 283 mm (29.92" x 28.58" x 11.14") |                       |  |  |
| Material              | Steel/Aluminum Alloy/Plastic                  |                       |  |  |
| Display System        |                                               |                       |  |  |
| Hinge Module          | Swivel                                        | N/A                   |  |  |
|                       | Tilt                                          | -5°(down) ~ +25°(up)  |  |  |
|                       | Pivot                                         | 360°                  |  |  |
|                       | User Torque Adjust                            | Available             |  |  |
| Display Support       | Mounting Pattern                              | 100x100mm/75x75mm     |  |  |
|                       | Display Type                                  | Single Monitor        |  |  |
|                       | Panel Size Support                            | ≦24" Suggested        |  |  |
|                       | Weight Load                                   | 2~8 kg (4.4~17.6 lbs) |  |  |
| Height Adjust         | Range                                         | 130 mm (5.12" )       |  |  |
|                       | Tension Torque Adjust                         | Yes                   |  |  |

| Working Space            |                                                                                         |                               |  |  |
|--------------------------|-----------------------------------------------------------------------------------------|-------------------------------|--|--|
| Туре                     | Desk                                                                                    | Open Workspace                |  |  |
| Working Space            | Dimension                                                                               | 516 x 406 mm ( 20.31" x 16" ) |  |  |
|                          | Load (including Accessories loading)                                                    | 7.5~15.5 kg (16.54~34.17 lbs) |  |  |
| Protection               | Skidproof at edge                                                                       | Yes                           |  |  |
|                          | Handle                                                                                  | Yes                           |  |  |
| Optional / Accessories   |                                                                                         |                               |  |  |
| Laptop Module            | ACN020                                                                                  |                               |  |  |
| Keyboard Tray            | ACK030                                                                                  |                               |  |  |
| Storage Bin              | ACD020                                                                                  |                               |  |  |
| Drawer                   | ACB100 / ACB120 / ACB140 / ACB10M                                                       |                               |  |  |
| PC Holder                | ACP01                                                                                   |                               |  |  |
| Power Adaptor Holde      | ACPA01                                                                                  |                               |  |  |
| Base System              |                                                                                         |                               |  |  |
| Caster                   | No.                                                                                     | 4                             |  |  |
|                          | Locking / Brake                                                                         | Front 2                       |  |  |
|                          | Low Noise                                                                               | Yes                           |  |  |
| Main Lift                | Height Adjust Range                                                                     | 400 mm ( 15.7" )              |  |  |
|                          | *Locking the Display & Main Lift are always essential before the cart setting for move. |                               |  |  |
| Environmental            |                                                                                         |                               |  |  |
| RoHS/REACH<br>Compliance | Yes                                                                                     |                               |  |  |