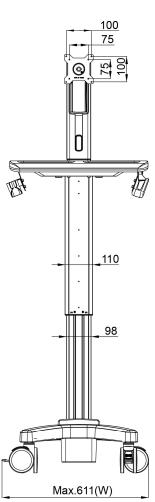

Model Name:CSH020

Date:2021/2/8(C)

| Complete System       |                                               |                       |  |
|-----------------------|-----------------------------------------------|-----------------------|--|
| Overall Load Capacity | y 1~8 kg (4.41~17.64 lbs)                     |                       |  |
| Net Weight            | 18.7 kg (41.14 lbs)                           |                       |  |
| Packaged Dimension    | 760 x 726 x 283 mm (29.92" x 28.58" x 11.14") |                       |  |
| Material              | Steel/Aluminum Alloy/Plastic                  |                       |  |
| Display System        |                                               |                       |  |
| Hinge Module          | Swivel                                        | N/A                   |  |
|                       | Tilt                                          | -5°(down) ~ +25°(up)  |  |
|                       | Pivot                                         | 360°                  |  |
|                       | User Torque Adjust                            | Available             |  |
| Display Support       | Mounting Pattern                              | 100x100mm/75x75mm     |  |
|                       | Display Type                                  | Single Monitor        |  |
|                       | Panel Size Support                            | ≦24" Suggested        |  |
|                       | Weight Load                                   | 2~8 kg (4.4~17.6 lbs) |  |
| Height Adjust         | Range                                         | 130 mm (5.12" )       |  |
|                       | Tension Torque Adjust                         | Yes                   |  |

| Working Space            |                                                                                         |                               |
|--------------------------|-----------------------------------------------------------------------------------------|-------------------------------|
| Туре                     | Desk                                                                                    | Open Workspace                |
| Working Space            | Dimension                                                                               | 516 x 406 mm ( 20.31" x 16" ) |
|                          | Load (including Accessories loading)                                                    | 1~8 kg (4.41~17.64 lbs)       |
| Protection               | Skidproof at edge                                                                       | Yes                           |
|                          | Handle                                                                                  | Yes                           |
| Optional / Access        | sories                                                                                  |                               |
| Laptop Module            | ACN020                                                                                  |                               |
| Keyboard Tray            | ACK030                                                                                  |                               |
| Storage Bin              | ACD020                                                                                  |                               |
| Drawer                   | ACB100 / ACB120 / ACB140 / ACB10M                                                       |                               |
| PC Holder                | ACP01                                                                                   |                               |
| Power Adaptor Holder     | ACPA01                                                                                  |                               |
| Base System              | l                                                                                       |                               |
| Caster                   | No.                                                                                     | 4                             |
|                          | Locking / Brake                                                                         | Front 2                       |
|                          | Low Noise                                                                               | Yes                           |
| Main Lift                | Height Adjust Range                                                                     | 400 mm ( 15.7" )              |
|                          | *Locking the Display & Main Lift are always essential before the cart setting for move. |                               |
| Environmental            |                                                                                         |                               |
| RoHS/REACH<br>Compliance | Yes                                                                                     |                               |
|                          |                                                                                         |                               |
|                          |                                                                                         |                               |
|                          |                                                                                         |                               |
|                          |                                                                                         |                               |
|                          |                                                                                         |                               |
|                          |                                                                                         |                               |
|                          |                                                                                         |                               |