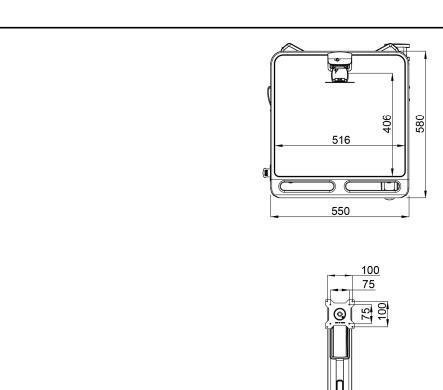

Model Name:CSH020

Date:2021/2/8(C)

| Complete System       |                                               |                       |  |
|-----------------------|-----------------------------------------------|-----------------------|--|
| Overall Load Capacity | y 1~8 kg (4.41~17.64 lbs)                     |                       |  |
| Net Weight            | 18.7 kg (41.14 lbs)                           |                       |  |
| Packaged Dimension    | 760 x 726 x 283 mm (29.92" x 28.58" x 11.14") |                       |  |
| Material              | Steel/Aluminum Alloy/Plastic                  |                       |  |
| Display System        |                                               |                       |  |
| Hinge Module          | Swivel                                        | N/A                   |  |
|                       | Tilt                                          | -5°(down) ~ +25°(up)  |  |
|                       | Pivot                                         | 360°                  |  |
|                       | User Torque Adjust                            | Available             |  |
| Display Support       | Mounting Pattern                              | 100x100mm/75x75mm     |  |
|                       | Display Type                                  | Single Monitor        |  |
|                       | Panel Size Support                            | ≦24" Suggested        |  |
|                       | Weight Load                                   | 2~8 kg (4.4~17.6 lbs) |  |
| Height Adjust         | Range                                         | 130 mm (5.12" )       |  |
|                       | Tension Torque Adjust                         | Yes                   |  |

| Working Space            |                                                                                         |                               |
|--------------------------|-----------------------------------------------------------------------------------------|-------------------------------|
| Туре                     | Desk                                                                                    | Open Workspace                |
| Working Space            | Dimension                                                                               | 516 x 406 mm ( 20.31" x 16" ) |
|                          | Load (including Accessories loading)                                                    | 1~8 kg (4.41~17.64 lbs)       |
| Protection               | Skidproof at edge                                                                       | Yes                           |
|                          | Handle                                                                                  | Yes                           |
| Optional / Access        | sories                                                                                  |                               |
| Laptop Module            | ACN020                                                                                  |                               |
| Keyboard Tray            | ACK030                                                                                  |                               |
| Storage Bin              | ACD020                                                                                  |                               |
| Drawer                   | ACB100 / ACB120 / ACB140 / ACB10M                                                       |                               |
| PC Holder                | ACP01                                                                                   |                               |
| Power Adaptor Holder     | ACPA01                                                                                  |                               |
| Base System              | l                                                                                       |                               |
| Caster                   | No.                                                                                     | 4                             |
|                          | Locking / Brake                                                                         | Front 2                       |
|                          | Low Noise                                                                               | Yes                           |
| Main Lift                | Height Adjust Range                                                                     | 400 mm ( 15.7" )              |
|                          | *Locking the Display & Main Lift are always essential before the cart setting for move. |                               |
| Environmental            |                                                                                         |                               |
| RoHS/REACH<br>Compliance | Yes                                                                                     |                               |
|                          |                                                                                         |                               |
|                          |                                                                                         |                               |
|                          |                                                                                         |                               |
|                          |                                                                                         |                               |
|                          |                                                                                         |                               |
|                          |                                                                                         |                               |
|                          |                                                                                         |                               |