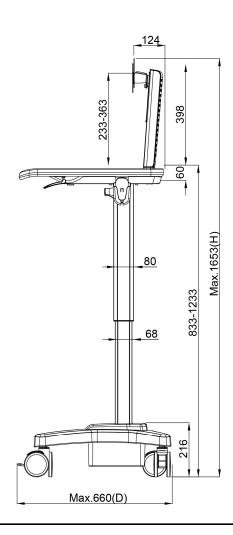

Model Name:CSH020

Date:2021/2/8(C)

| Complete System       |                                               |                       |  |
|-----------------------|-----------------------------------------------|-----------------------|--|
| Overall Load Capacity | y 1~8 kg (4.41~17.64 lbs)                     |                       |  |
| Net Weight            | 18.7 kg (41.14 lbs)                           |                       |  |
| Packaged Dimension    | 760 x 726 x 283 mm (29.92" x 28.58" x 11.14") |                       |  |
| Material              | Steel/Aluminum Alloy/Plastic                  |                       |  |
| Display System        |                                               |                       |  |
| Hinge Module          | Swivel                                        | N/A                   |  |
|                       | Tilt                                          | -5°(down) ~ +25°(up)  |  |
|                       | Pivot                                         | 360°                  |  |
|                       | User Torque Adjust                            | Available             |  |
| Display Support       | Mounting Pattern                              | 100x100mm/75x75mm     |  |
|                       | Display Type                                  | Single Monitor        |  |
|                       | Panel Size Support                            | ≦24" Suggested        |  |
|                       | Weight Load                                   | 2~8 kg (4.4~17.6 lbs) |  |
| Height Adjust         | Range                                         | 130 mm (5.12" )       |  |
|                       | Tension Torque Adjust                         | Yes                   |  |

| Working Space            |                                                                                         |                               |
|--------------------------|-----------------------------------------------------------------------------------------|-------------------------------|
| Туре                     | Desk                                                                                    | Open Workspace                |
| Working Space            | Dimension                                                                               | 516 x 406 mm ( 20.31" x 16" ) |
|                          | Load (including Accessories loading)                                                    | 1~8 kg (4.41~17.64 lbs)       |
| Protection               | Skidproof at edge                                                                       | Yes                           |
|                          | Handle                                                                                  | Yes                           |
| Optional / Access        | sories                                                                                  |                               |
| Laptop Module            | ACN020                                                                                  |                               |
| Keyboard Tray            | ACK030                                                                                  |                               |
| Storage Bin              | ACD020                                                                                  |                               |
| Drawer                   | ACB100 / ACB120 / ACB140 / ACB10M                                                       |                               |
| PC Holder                | ACP01                                                                                   |                               |
| Power Adaptor Holder     | ACPA01                                                                                  |                               |
| Base System              | l                                                                                       |                               |
| Caster                   | No.                                                                                     | 4                             |
|                          | Locking / Brake                                                                         | Front 2                       |
|                          | Low Noise                                                                               | Yes                           |
| Main Lift                | Height Adjust Range                                                                     | 400 mm ( 15.7" )              |
|                          | *Locking the Display & Main Lift are always essential before the cart setting for move. |                               |
| Environmental            |                                                                                         |                               |
| RoHS/REACH<br>Compliance | Yes                                                                                     |                               |
|                          |                                                                                         |                               |
|                          |                                                                                         |                               |
|                          |                                                                                         |                               |
|                          |                                                                                         |                               |
|                          |                                                                                         |                               |
|                          |                                                                                         |                               |
|                          |                                                                                         |                               |