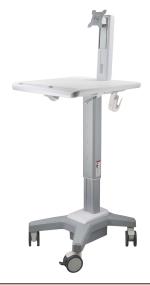

Model Name:CSH020

Date:2021/2/8(C)

| Complete System       |                                               |                       |  |
|-----------------------|-----------------------------------------------|-----------------------|--|
| Overall Load Capacity | y 1~8 kg (4.41~17.64 lbs)                     |                       |  |
| Net Weight            | 18.7 kg (41.14 lbs)                           |                       |  |
| Packaged Dimension    | 760 x 726 x 283 mm (29.92" x 28.58" x 11.14") |                       |  |
| Material              | Steel/Aluminum Alloy/Plastic                  |                       |  |
| Display System        |                                               |                       |  |
| Hinge Module          | Swivel                                        | N/A                   |  |
|                       | Tilt                                          | -5°(down) ~ +25°(up)  |  |
|                       | Pivot                                         | 360°                  |  |
|                       | User Torque Adjust                            | Available             |  |
| Display Support       | Mounting Pattern                              | 100x100mm/75x75mm     |  |
|                       | Display Type                                  | Single Monitor        |  |
|                       | Panel Size Support                            | ≦24" Suggested        |  |
|                       | Weight Load                                   | 2~8 kg (4.4~17.6 lbs) |  |
| Height Adjust         | Range                                         | 130 mm (5.12" )       |  |
|                       | Tension Torque Adjust                         | Yes                   |  |