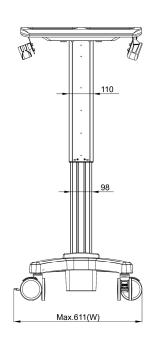

| Base System              |                                                                                         |                  |  |
|--------------------------|-----------------------------------------------------------------------------------------|------------------|--|
| Caster                   | No.                                                                                     | 4                |  |
|                          | Locking / Brake                                                                         | Front 2          |  |
|                          | Low Noise                                                                               | Yes              |  |
| Main Lift                | Height Adjust Range                                                                     | 400 mm ( 15.7" ) |  |
|                          | *Locking the Display & Main Lift are always essential before the cart setting for move. |                  |  |
| Environmental            |                                                                                         |                  |  |
| RoHS/REACH<br>Compliance | Yes                                                                                     |                  |  |