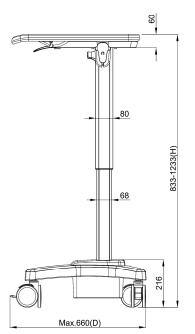

| Base System              |                                                                                         |                  |  |
|--------------------------|-----------------------------------------------------------------------------------------|------------------|--|
| Caster                   | No.                                                                                     | 4                |  |
|                          | Locking / Brake                                                                         | Front 2          |  |
|                          | Low Noise                                                                               | Yes              |  |
| Main Lift                | Height Adjust Range                                                                     | 400 mm ( 15.7" ) |  |
|                          | *Locking the Display & Main Lift are always essential before the cart setting for move. |                  |  |
| Environmental            |                                                                                         |                  |  |
| RoHS/REACH<br>Compliance | Yes                                                                                     |                  |  |