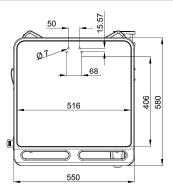

Model Name:CSB02L

Date:2021/02/08(C)

| Complete System        |                                               |                               |  |
|------------------------|-----------------------------------------------|-------------------------------|--|
| Overall Load Capacity  | 10~18 kg (22.05~39.68 lbs)                    |                               |  |
| Net Weight             | 16.2 kg (35.72 lbs)                           |                               |  |
| Packaged Dimension     | 760 x 726 x 283 mm (29.92" x 28.58" x 11.14") |                               |  |
| Material               | Steel/Aluminum Alloy/Plastic                  |                               |  |
| Working Space          |                                               |                               |  |
| Туре                   | Desk                                          | Open Workspace                |  |
| Working Space          | Dimension                                     | 516 x 406 mm ( 20.32" x 16" ) |  |
|                        | Load (including compartment loading)          | 10~18 kg (22.05~39.68 lbs)    |  |
| Protection             | Skidproof at edge                             | Yes                           |  |
|                        | Handle                                        | Yes                           |  |
| Optional / Accessories |                                               |                               |  |
| Monitor Module         | HA400 / HA400L                                |                               |  |
| Laptop Module          | ACN020                                        |                               |  |
| Keyboard Tray          | АСК030                                        |                               |  |
| Storage Bin            | ACD020                                        |                               |  |
| Drawer                 | ACB100 / ACB120 / ACB140 / ACB10M             |                               |  |
| PC Holder              | ACP01                                         |                               |  |
| Power Adaptor Holder   | ACPA01                                        |                               |  |