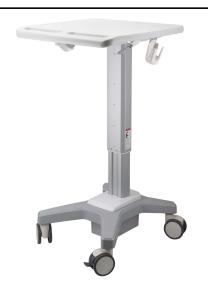

Model Name:CSB02L

Date:2021/02/08(C)

| Complete System        |                                               |                               |  |
|------------------------|-----------------------------------------------|-------------------------------|--|
| Overall Load Capacity  | 10~18 kg (22.05~39.68 lbs)                    |                               |  |
| Net Weight             | 16.2 kg (35.72 lbs)                           |                               |  |
| Packaged Dimension     | 760 x 726 x 283 mm (29.92" x 28.58" x 11.14") |                               |  |
| Material               | Steel/Aluminum Alloy/Plastic                  |                               |  |
| Working Space          |                                               |                               |  |
| Туре                   | Desk                                          | Open Workspace                |  |
| Working Space          | Dimension                                     | 516 x 406 mm ( 20.32" x 16" ) |  |
|                        | Load (including compartment loading)          | 10~18 kg (22.05~39.68 lbs)    |  |
| Protection             | Skidproof at edge                             | Yes                           |  |
|                        | Handle                                        | Yes                           |  |
| Optional / Accessories |                                               |                               |  |
| Monitor Module         | HA400 / HA400L                                |                               |  |
| Laptop Module          | ACN020                                        |                               |  |
| Keyboard Tray          | АСК030                                        |                               |  |
| Storage Bin            | ACD020                                        |                               |  |
| Drawer                 | ACB100 / ACB120 / ACB140 / ACB10M             |                               |  |
| PC Holder              | ACP01                                         |                               |  |
| Power Adaptor Holder   | ACPA01                                        |                               |  |

| Base System              |                                                                                         |                  |  |
|--------------------------|-----------------------------------------------------------------------------------------|------------------|--|
| Caster                   | No.                                                                                     | 4                |  |
|                          | Locking / Brake                                                                         | Front 2          |  |
|                          | Low Noise                                                                               | Yes              |  |
| Main Lift                | Height Adjust Range                                                                     | 400 mm ( 15.7" ) |  |
|                          | *Locking the Display & Main Lift are always essential before the cart setting for move. |                  |  |
| Environmental            |                                                                                         |                  |  |
| RoHS/REACH<br>Compliance | Yes                                                                                     |                  |  |