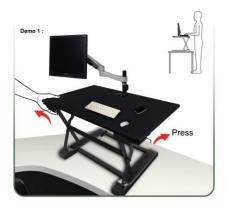

http://www.highgrade.com.tw

Model Name:WED915
Issus Date:2017/11/09(C)

| Complete System          |                                                |  |  |
|--------------------------|------------------------------------------------|--|--|
| Net Weight               | 24.32kg(53.62lbs)                              |  |  |
| Dimension(W*D*H)         | 915 x 607 x 485 mm ( 36.02" x 23.90 x 19.09" ) |  |  |
| Material                 | Steel/Plastic/MDF                              |  |  |
|                          |                                                |  |  |
| Support Weight (Max.)    | 2kg(4.4lbs) ~15kg (33.07lbs)                   |  |  |
| Height Adjustment(Range) | 115mm ~ 485 mm ( 4.53" ~ 19.09" )              |  |  |
| Height Adjustment        | 370mm ( 14.57" )                               |  |  |
| Max.Working Space        | 915 x 600mm ( 36.02" x 23.62" )                |  |  |