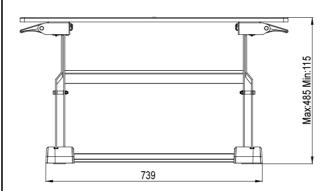

http://www.highgrade.com.tw

Model Name:WED915
Issus Date:2017/11/09(C)

| Complete System          |                                                |  |  |
|--------------------------|------------------------------------------------|--|--|
| Net Weight               | 24.32kg(53.62lbs)                              |  |  |
| Dimension(W*D*H)         | 915 x 607 x 485 mm ( 36.02" x 23.90 x 19.09" ) |  |  |
| Material                 | Steel/Plastic/MDF                              |  |  |
|                          |                                                |  |  |
| Support Weight (Max.)    | 2kg(4.4lbs) ~15kg (33.07lbs)                   |  |  |
| Height Adjustment(Range) | 115mm ~ 485 mm ( 4.53" ~ 19.09" )              |  |  |
| Height Adjustment        | 370mm ( 14.57" )                               |  |  |
| Max.Working Space        | 915 x 600mm ( 36.02" x 23.62" )                |  |  |

| Unlock | Dimensional Illustrations |  | Height Adjust |             |
|--------|---------------------------|--|---------------|-------------|
|        |                           |  | Max 485 mm    | Min. 115 mm |