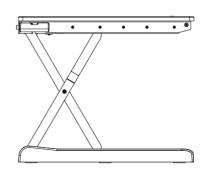

| Unlock | Dimensional Illustrations |  | Height Adjust |             |
|--------|---------------------------|--|---------------|-------------|
|        |                           |  | Max 485 mm    | Min. 115 mm |