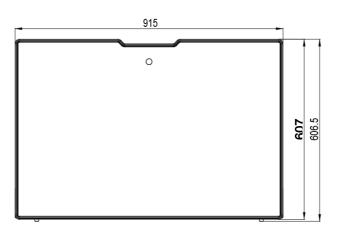

http://www.highgrade.com.tw

Model Name:WED915
Issus Date:2017/11/09(C)

| Complete System          |                                                |  |  |
|--------------------------|------------------------------------------------|--|--|
| Net Weight               | 24.32kg(53.62lbs)                              |  |  |
| Dimension(W*D*H)         | 915 x 607 x 485 mm ( 36.02" x 23.90 x 19.09" ) |  |  |
| Material                 | Steel/Plastic/MDF                              |  |  |
|                          |                                                |  |  |
| Support Weight (Max.)    | 2kg(4.4lbs) ~15kg (33.07lbs)                   |  |  |
| Height Adjustment(Range) | 115mm ~ 485 mm ( 4.53" ~ 19.09" )              |  |  |
| Height Adjustment        | 370mm ( 14.57" )                               |  |  |
| Max.Working Space        | 915 x 600mm ( 36.02" x 23.62" )                |  |  |

| Unlock | Dimensional Illustrations |  | Height Adjust |             |
|--------|---------------------------|--|---------------|-------------|
|        |                           |  | Max 485 mm    | Min. 115 mm |