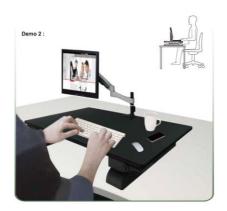

http://www.highgrade.com.tw

Model Name:WED915
Issus Date:2017/11/09(C)

| Complete System          |                                                |  |  |
|--------------------------|------------------------------------------------|--|--|
| Net Weight               | 24.32kg(53.62lbs)                              |  |  |
| Dimension(W*D*H)         | 915 x 607 x 485 mm ( 36.02" x 23.90 x 19.09" ) |  |  |
| Material                 | Steel/Plastic/MDF                              |  |  |
|                          |                                                |  |  |
| Support Weight (Max.)    | 2kg(4.4lbs) ~15kg (33.07lbs)                   |  |  |
| Height Adjustment(Range) | 115mm ~ 485 mm ( 4.53" ~ 19.09" )              |  |  |
| Height Adjustment        | 370mm ( 14.57" )                               |  |  |
| Max.Working Space        | 915 x 600mm ( 36.02" x 23.62" )                |  |  |