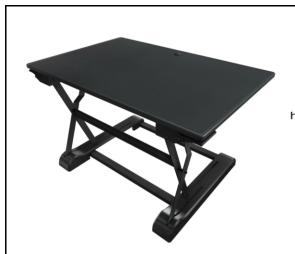

http://www.highgrade.com.tw

Model Name:WED915
Issus Date:2017/11/09(C)

| Complete System          |                                                |  |  |
|--------------------------|------------------------------------------------|--|--|
| Net Weight               | 24.32kg(53.62lbs)                              |  |  |
| Dimension(W*D*H)         | 915 x 607 x 485 mm ( 36.02" x 23.90 x 19.09" ) |  |  |
| Material                 | Steel/Plastic/MDF                              |  |  |
|                          |                                                |  |  |
| Support Weight (Max.)    | 2kg(4.4lbs) ~15kg (33.07lbs)                   |  |  |
| Height Adjustment(Range) | 115mm ~ 485 mm ( 4.53" ~ 19.09" )              |  |  |
| Height Adjustment        | 370mm ( 14.57" )                               |  |  |
| Max.Working Space        | 915 x 600mm ( 36.02" x 23.62" )                |  |  |