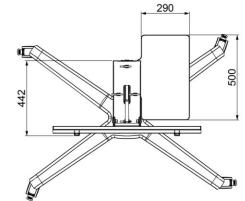

Hande

http://www.highgrade.com.tw

Model Name:CPM860 Date:2019/10/14(B)

| Complete System          |                                                                                         |                     |
|--------------------------|-----------------------------------------------------------------------------------------|---------------------|
| Net Weight               | 49.7 kg (109.57 lbs)                                                                    |                     |
| Dimension(W*H*D)         | 1314x1648x985mm ( 51.73" X64.88" X38.78" )                                              |                     |
| Screw Type               | M4, M5, M6, M8                                                                          |                     |
| Material                 | Aluminum Alloy / Plastic / Steel                                                        |                     |
| Power System             |                                                                                         |                     |
| Input Voltage(Charger)   | AC-in 100~240V 50/60 Hz                                                                 |                     |
| User Interface           |                                                                                         |                     |
| Control Panel            | Button(Up/Down)/RF Remote Control                                                       |                     |
| Display System           |                                                                                         |                     |
| Hinge Module             | Tilt                                                                                    | 0° ~ 90°            |
| Display Support          | Max. Mount Pattern                                                                      | 800x600mm           |
|                          | Panel Size Support                                                                      | 86" Suggested       |
|                          | Max. Weight Load                                                                        | 120 kg (264.55 lbs) |
| Base System              |                                                                                         |                     |
| Caster                   | No.                                                                                     | 4                   |
|                          | Locking / Brake                                                                         | 4                   |
| Main Lift                | Tray                                                                                    | Yes                 |
|                          | Height Adjust Range                                                                     | 500 mm ( 19.69" )   |
|                          | Tension Torque Adjust                                                                   | Not Applicable *    |
|                          | *Locking the Display & Main Lift are always essential before the cart setting for move. |                     |
| Environmental            |                                                                                         |                     |
| RoHS/REACH<br>Compliance | Yes                                                                                     |                     |