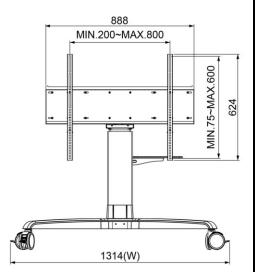

Hande

http://www.highgrade.com.tw

Model Name:CPM860 Date:2019/10/14(B)

| Complete System          |                                                                                         |                     |
|--------------------------|-----------------------------------------------------------------------------------------|---------------------|
| Net Weight               | 49.7 kg (109.57 lbs)                                                                    |                     |
| Dimension(W*H*D)         | 1314x1648x985mm ( 51.73" X64.88" X38.78" )                                              |                     |
| Screw Type               | M4, M5, M6, M8                                                                          |                     |
| Material                 | Aluminum Alloy / Plastic / Steel                                                        |                     |
| Power System             |                                                                                         |                     |
| Input Voltage(Charger)   | AC-in 100~240V 50/60 Hz                                                                 |                     |
| User Interface           |                                                                                         |                     |
| Control Panel            | Button(Up/Down)/RF Remote Control                                                       |                     |
| Display System           |                                                                                         |                     |
| Hinge Module             | Tilt                                                                                    | 0° ~ 90°            |
| Display Support          | Max. Mount Pattern                                                                      | 800x600mm           |
|                          | Panel Size Support                                                                      | 86" Suggested       |
|                          | Max. Weight Load                                                                        | 120 kg (264.55 lbs) |
| Base System              |                                                                                         |                     |
| Caster                   | No.                                                                                     | 4                   |
|                          | Locking / Brake                                                                         | 4                   |
| Main Lift                | Tray                                                                                    | Yes                 |
|                          | Height Adjust Range                                                                     | 500 mm ( 19.69" )   |
|                          | Tension Torque Adjust                                                                   | Not Applicable *    |
|                          | *Locking the Display & Main Lift are always essential before the cart setting for move. |                     |
| Environmental            |                                                                                         |                     |
| RoHS/REACH<br>Compliance | Yes                                                                                     |                     |