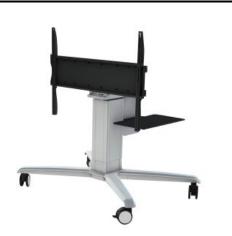

Hande

http://www.highgrade.com.tw

Model Name:CPM860 Date:2019/10/14(B)

| Complete System          |                                                                                         |                     |
|--------------------------|-----------------------------------------------------------------------------------------|---------------------|
| Net Weight               | 49.7 kg (109.57 lbs)                                                                    |                     |
| Dimension(W*H*D)         | 1314x1648x985mm ( 51.73" X64.88" X38.78" )                                              |                     |
| Screw Type               | M4, M5, M6, M8                                                                          |                     |
| Material                 | Aluminum Alloy / Plastic / Steel                                                        |                     |
| Power System             |                                                                                         |                     |
| Input Voltage(Charger)   | AC-in 100~240V 50/60 Hz                                                                 |                     |
| User Interface           |                                                                                         |                     |
| Control Panel            | Button(Up/Down)/RF Remote Control                                                       |                     |
| Display System           |                                                                                         |                     |
| Hinge Module             | Tilt                                                                                    | 0° ~ 90°            |
| Display Support          | Max. Mount Pattern                                                                      | 800x600mm           |
|                          | Panel Size Support                                                                      | 86" Suggested       |
|                          | Max. Weight Load                                                                        | 120 kg (264.55 lbs) |
| Base System              |                                                                                         |                     |
| Caster                   | No.                                                                                     | 4                   |
|                          | Locking / Brake                                                                         | 4                   |
| Main Lift                | Tray                                                                                    | Yes                 |
|                          | Height Adjust Range                                                                     | 500 mm ( 19.69" )   |
|                          | Tension Torque Adjust                                                                   | Not Applicable *    |
|                          | *Locking the Display & Main Lift are always essential before the cart setting for move. |                     |
| Environmental            |                                                                                         |                     |
| RoHS/REACH<br>Compliance | Yes                                                                                     |                     |