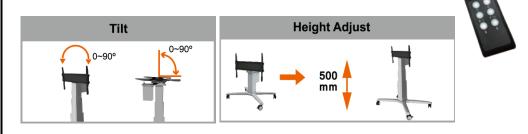

Hande

http://www.highgrade.com.tw

Model Name:CPM860 Date:2019/10/14(B)

| Complete System          |                                                                                         |                     |
|--------------------------|-----------------------------------------------------------------------------------------|---------------------|
| Net Weight               | 49.7 kg (109.57 lbs)                                                                    |                     |
| Dimension(W*H*D)         | 1314x1648x985mm ( 51.73" X64.88" X38.78" )                                              |                     |
| Screw Type               | M4, M5, M6, M8                                                                          |                     |
| Material                 | Aluminum Alloy / Plastic / Steel                                                        |                     |
| Power System             |                                                                                         |                     |
| Input Voltage(Charger)   | AC-in 100~240V 50/60 Hz                                                                 |                     |
| User Interface           |                                                                                         |                     |
| Control Panel            | Button(Up/Down)/RF Remote Control                                                       |                     |
| Display System           |                                                                                         |                     |
| Hinge Module             | Tilt                                                                                    | 0° ~ 90°            |
| Display Support          | Max. Mount Pattern                                                                      | 800x600mm           |
|                          | Panel Size Support                                                                      | 86" Suggested       |
|                          | Max. Weight Load                                                                        | 120 kg (264.55 lbs) |
| Base System              |                                                                                         |                     |
| Caster                   | No.                                                                                     | 4                   |
|                          | Locking / Brake                                                                         | 4                   |
| Main Lift                | Tray                                                                                    | Yes                 |
|                          | Height Adjust Range                                                                     | 500 mm ( 19.69" )   |
|                          | Tension Torque Adjust                                                                   | Not Applicable *    |
|                          | *Locking the Display & Main Lift are always essential before the cart setting for move. |                     |
| Environmental            |                                                                                         |                     |
| RoHS/REACH<br>Compliance | Yes                                                                                     |                     |