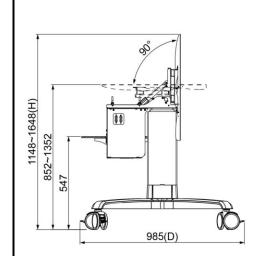

Hande

http://www.highgrade.com.tw

Model Name:CPM860 Date:2019/10/14(B)

| Complete System          |                                                                                         |                     |
|--------------------------|-----------------------------------------------------------------------------------------|---------------------|
| Net Weight               | 49.7 kg (109.57 lbs)                                                                    |                     |
| Dimension(W*H*D)         | 1314x1648x985mm ( 51.73" X64.88" X38.78" )                                              |                     |
| Screw Type               | M4, M5, M6, M8                                                                          |                     |
| Material                 | Aluminum Alloy / Plastic / Steel                                                        |                     |
| Power System             |                                                                                         |                     |
| Input Voltage(Charger)   | AC-in 100~240V 50/60 Hz                                                                 |                     |
| User Interface           |                                                                                         |                     |
| Control Panel            | Button(Up/Down)/RF Remote Control                                                       |                     |
| Display System           |                                                                                         |                     |
| Hinge Module             | Tilt                                                                                    | 0° ~ 90°            |
| Display Support          | Max. Mount Pattern                                                                      | 800x600mm           |
|                          | Panel Size Support                                                                      | 86" Suggested       |
|                          | Max. Weight Load                                                                        | 120 kg (264.55 lbs) |
| Base System              |                                                                                         |                     |
| Caster                   | No.                                                                                     | 4                   |
|                          | Locking / Brake                                                                         | 4                   |
| Main Lift                | Tray                                                                                    | Yes                 |
|                          | Height Adjust Range                                                                     | 500 mm ( 19.69" )   |
|                          | Tension Torque Adjust                                                                   | Not Applicable *    |
|                          | *Locking the Display & Main Lift are always essential before the cart setting for move. |                     |
| Environmental            |                                                                                         |                     |
| RoHS/REACH<br>Compliance | Yes                                                                                     |                     |