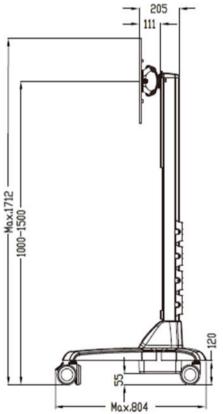

## Date:2016/01/16(B)

| Complete System          |                                                                                         |                             |
|--------------------------|-----------------------------------------------------------------------------------------|-----------------------------|
| Net Weight               | 25.7 kg (56.67 lbs)                                                                     |                             |
| Packaged Dimension       | W1545xD383xH392 mm(60.83" X15.08" X15.43")                                              |                             |
| Screw Type               | M4, M5, M6, M8                                                                          |                             |
| Material                 | Aluminum Alloy / Plastic / Steel                                                        |                             |
| Display System           |                                                                                         |                             |
| Hinge Module             | Tilt                                                                                    | +/-15°                      |
|                          | Pivot                                                                                   | 360°                        |
|                          | User Torque Adjust                                                                      | Available                   |
| Display Support          | Max. Mount Pattern                                                                      | 400x400mm                   |
|                          | Display Type                                                                            | Single Monitor              |
|                          | Panel Size Support                                                                      | 26" ~ 52" Suggested         |
|                          | Max. Weight Load                                                                        | 10 ~ 35 kg (22.2~77.35 lbs) |
| Base System              |                                                                                         |                             |
| Caster                   | No.                                                                                     | 4                           |
|                          | Locking / Brake                                                                         | Front 2                     |
| Main Lift                | Lift Handle / Tray                                                                      | No                          |
|                          | Height Adjust Range                                                                     | 500 mm ( 19.7" )            |
|                          | Tension Torque Adjust                                                                   | Yes *                       |
|                          | *Locking the Display & Main Lift are always essential before the cart setting for move. |                             |
| Cable Management         | Yes                                                                                     |                             |
| Environmental            |                                                                                         |                             |
| RoHS/REACH<br>Compliance | Yes                                                                                     |                             |