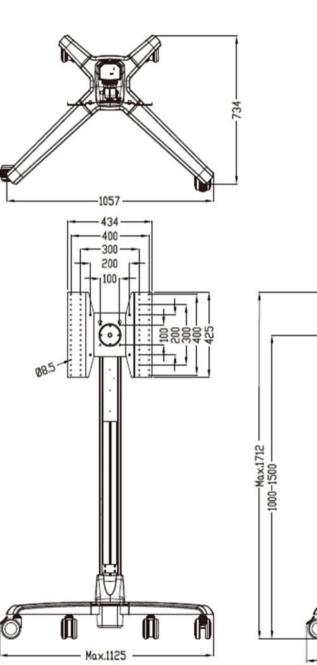

## Date:2016/01/16(B)

| Complete System          |                                                                                         |                             |
|--------------------------|-----------------------------------------------------------------------------------------|-----------------------------|
| Net Weight               | 25.7 kg (56.67 lbs)                                                                     |                             |
| Packaged Dimension       | W1545xD383xH392 mm(60.83" X15.08" X15.43")                                              |                             |
| Screw Type               | M4, M5, M6, M8                                                                          |                             |
| Material                 | Aluminum Alloy / Plastic / Steel                                                        |                             |
| Display System           |                                                                                         |                             |
| Hinge Module             | Tilt                                                                                    | +/-15°                      |
|                          | Pivot                                                                                   | 360°                        |
|                          | User Torque Adjust                                                                      | Available                   |
| Display Support          | Max. Mount Pattern                                                                      | 400x400mm                   |
|                          | Display Type                                                                            | Single Monitor              |
|                          | Panel Size Support                                                                      | 26" ~ 52" Suggested         |
|                          | Max. Weight Load                                                                        | 10 ~ 35 kg (22.2~77.35 lbs) |
| Base System              |                                                                                         |                             |
| Caster                   | No.                                                                                     | 4                           |
|                          | Locking / Brake                                                                         | Front 2                     |
| Main Lift                | Lift Handle / Tray                                                                      | No                          |
|                          | Height Adjust Range                                                                     | 500 mm ( 19.7" )            |
|                          | Tension Torque Adjust                                                                   | Yes *                       |
|                          | *Locking the Display & Main Lift are always essential before the cart setting for move. |                             |
| Cable Management         | Yes                                                                                     |                             |
| Environmental            |                                                                                         |                             |
| RoHS/REACH<br>Compliance | Yes                                                                                     |                             |