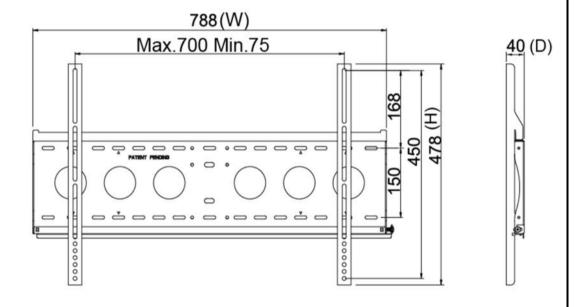

Model Name:L6540

| Issus Date:2021/08/20(D | ) |
|-------------------------|---|
|-------------------------|---|

| Net Weight                   | 4.36 Kg (9.61 lbs)                            |                        |  |
|------------------------------|-----------------------------------------------|------------------------|--|
| Dimension(W*H*D)             | 788 x 478 x 40 mm ( 31.02" x 18.82" x 1.57" ) |                        |  |
| Screw Type                   | M4,M5,M6,M8                                   |                        |  |
| Material                     | Steel                                         |                        |  |
| Display Support              | Panel Size Support                            | 32"~85"                |  |
| Display Support              | Mounting Pattern                              | Max. Mount :700X450 mm |  |
|                              | and dize dapport                              |                        |  |
| ., .,                        | Support Weight (May )                         | 180ka(176 37 lbs)      |  |
| . ,                          | Support Weight (Max.)                         | 80kg(176.37 lbs)       |  |
| Min. Distance To<br>The Wall | Support Weight (Max.) 40mm (1.57")            | 80kg(176.37 lbs)       |  |
| Min. Distance To             |                                               | 80kg(176.37 lbs)       |  |