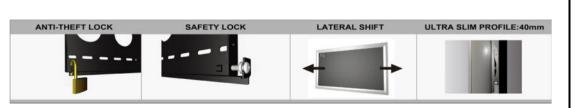

Model Name:L6540

| Issus Date:2021/08/20(D | ) |
|-------------------------|---|
|-------------------------|---|

| Net Weight                   | 4.36 Kg (9.61 lbs)                            |                        |  |
|------------------------------|-----------------------------------------------|------------------------|--|
| Dimension(W*H*D)             | 788 x 478 x 40 mm ( 31.02" x 18.82" x 1.57" ) |                        |  |
| Screw Type                   | M4,M5,M6,M8                                   |                        |  |
| Material                     | Steel                                         |                        |  |
| Display Support              | Panel Size Support                            | 32"~85"                |  |
| Display Support              | Mounting Pattern                              | Max. Mount :700X450 mm |  |
|                              | and dize dapport                              |                        |  |
| ., .,                        | Support Weight (May )                         | 180ka(176 37 lbs)      |  |
| . ,                          | Support Weight (Max.)                         | 80kg(176.37 lbs)       |  |
| Min. Distance To<br>The Wall | Support Weight (Max.) 40mm (1.57")            | 80kg(176.37 lbs)       |  |
| Min. Distance To             |                                               | 80kg(176.37 lbs)       |  |