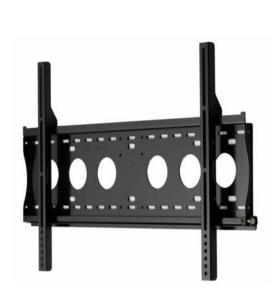

Model Name:L6540

| Issus Date:2021/08/20(D | ) |
|-------------------------|---|
|-------------------------|---|

| Net Weight                   | 4.36 Kg (9.61 lbs)                            |                        |  |
|------------------------------|-----------------------------------------------|------------------------|--|
| Dimension(W*H*D)             | 788 x 478 x 40 mm ( 31.02" x 18.82" x 1.57" ) |                        |  |
| Screw Type                   | M4,M5,M6,M8                                   |                        |  |
| Material                     | Steel                                         |                        |  |
| Display Support              | Panel Size Support                            | 32"~85"                |  |
| Display Support              | Mounting Pattern                              | Max. Mount :700X450 mm |  |
|                              | and dize dapport                              |                        |  |
| ., .,                        | Support Weight (May )                         | 180ka(176 37 lbs)      |  |
| . ,                          | Support Weight (Max.)                         | 80kg(176.37 lbs)       |  |
| Min. Distance To<br>The Wall | Support Weight (Max.) 40mm (1.57")            | 80kg(176.37 lbs)       |  |
| Min. Distance To             |                                               | 80kg(176.37 lbs)       |  |