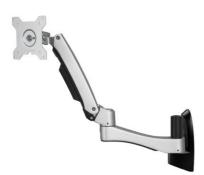

## Complete System

| Net Weight                   | 2.2 kg (4.85 lbs)                             |                           |
|------------------------------|-----------------------------------------------|---------------------------|
| Dimension(W*H*D)             | 610 x 452 x 110 mm ( 24.01" x17.79" x 4.45" ) |                           |
| Screw Type                   | M4                                            |                           |
| Material                     | Steel/Aluminum Alloy/Plastic                  |                           |
| Display System               |                                               |                           |
| Hinge Module                 | Swivel(Hinge)                                 | +/-90°                    |
|                              | Tilt(Hinge)                                   | +/-20°                    |
|                              | Pivot                                         | 360°                      |
|                              | User Torque Adjust                            | Available                 |
| Display Support              | Mounting Pattern                              | 100x100 / 75x75 mm        |
|                              | Flat Panel size support                       | ≤34"                      |
|                              | Flat panel support weight (range)             | 4-12 kg (8.82-26.46 lbs)  |
|                              | Curved Panel size support                     | ≤34"                      |
|                              | Curvature                                     | ≥1000R                    |
|                              | Curved panel support weight (range)           | 4-7.5 kg (8.82-16.53 lbs) |
| Height Adjust                | Height Adjustment Range (Arm)                 | 315 mm (12.4" )           |
|                              | Tension Torque Adjust                         | Yes                       |
|                              | Tilt(Arm)                                     | -30°(down) ~ +65°(up)     |
| Max. Distance To The<br>Wall | 610 mm ( 24.01" )                             |                           |
| Min. Distance To The<br>Wall | 110 mm( 4.33" )                               |                           |
| Extended Arm<br>Provided     | 2                                             |                           |
| Cable Management             | Yes                                           |                           |