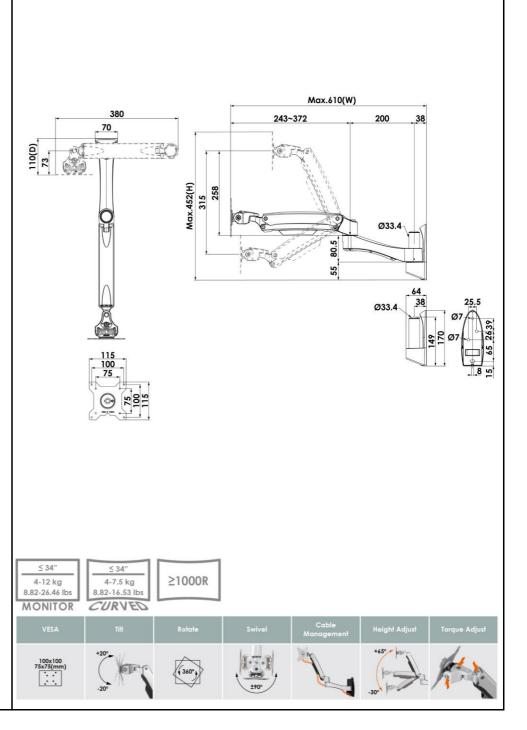

## Complete System

| Net Weight                   | 2.2 kg (4.85 lbs)                             |                           |
|------------------------------|-----------------------------------------------|---------------------------|
| Dimension(W*H*D)             | 610 x 452 x 110 mm ( 24.01" x17.79" x 4.45" ) |                           |
| Screw Type                   | M4                                            |                           |
| Material                     | Steel/Aluminum Alloy/Plastic                  |                           |
| Display System               |                                               |                           |
| Hinge Module                 | Swivel(Hinge)                                 | +/-90°                    |
|                              | Tilt(Hinge)                                   | +/-20°                    |
|                              | Pivot                                         | 360°                      |
|                              | User Torque Adjust                            | Available                 |
| Display Support              | Mounting Pattern                              | 100x100 / 75x75 mm        |
|                              | Flat Panel size support                       | ≤34"                      |
|                              | Flat panel support weight (range)             | 4-12 kg (8.82-26.46 lbs)  |
|                              | Curved Panel size support                     | ≤34"                      |
|                              | Curvature                                     | ≥1000R                    |
|                              | Curved panel support weight (range)           | 4-7.5 kg (8.82-16.53 lbs) |
| Height Adjust                | Height Adjustment Range (Arm)                 | 315 mm (12.4" )           |
|                              | Tension Torque Adjust                         | Yes                       |
|                              | Tilt(Arm)                                     | -30°(down) ~ +65°(up)     |
| Max. Distance To The<br>Wall | 610 mm ( 24.01" )                             |                           |
| Min. Distance To The<br>Wall | 110 mm( 4.33" )                               |                           |
| Extended Arm<br>Provided     | 2                                             |                           |
| Cable Management             | Yes                                           |                           |