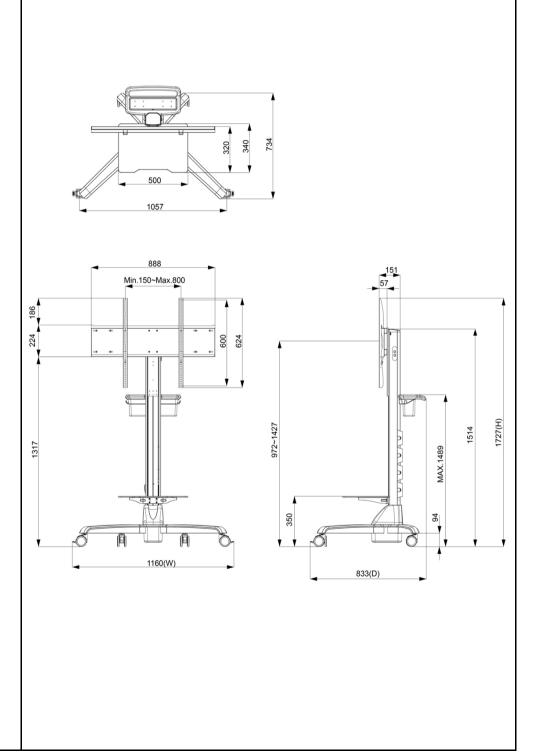

Model Name:CTP860

Date:2019/12/24

| Complete System          | n                                                                                       |                         |
|--------------------------|-----------------------------------------------------------------------------------------|-------------------------|
| Net Weight               | 31.4 kg (69.19 lbs)                                                                     |                         |
| Packaged Dimension       | W1545xD383xH392 mm ( 60.83" X15.08" X15.43" )                                           |                         |
| Screw Type               | M4, M5, M6, M8                                                                          |                         |
| Material                 | Aluminum Alloy / Plastic / Steel                                                        |                         |
| Power System             | Input Voltage(Charger)                                                                  | AC-in 100~240V 50/60 Hz |
| User Interface           | Control Panel                                                                           | Button ( Up / Down )    |
| Display System           |                                                                                         |                         |
| Hinge Module             | Tilt                                                                                    | N/A                     |
|                          | Pivot                                                                                   | N/A                     |
|                          | User Torque Adjust                                                                      | N/A                     |
| Display Support          | Max. Mount Pattern                                                                      | 800x600mm               |
|                          | Display Type                                                                            | Single Monitor          |
|                          | Panel Size Support                                                                      | 32" ~ 86" Suggested     |
|                          | Max. Weight Load                                                                        | 80 kg (176.4 lbs)       |
| Working Space            |                                                                                         |                         |
| Туре                     | Tray                                                                                    |                         |
| Support Max.Weight       | 15Kg(33.1lbs)                                                                           |                         |
| Max.Working Space        | 500 x 324 mm ( 19.68" x 12.76" )                                                        |                         |
| Base System              |                                                                                         |                         |
| Caster                   | No.                                                                                     | 4                       |
|                          | Locking / Brake                                                                         | Front 2                 |
| Main Lift                | Lift Handle / Tray                                                                      | Yes                     |
|                          | Height Adjust Range                                                                     | 455 mm ( 17.9" )        |
|                          | Tension Torque Adjust                                                                   | Not Applicable *        |
|                          | *Locking the Display & Main Lift are always essential before the cart setting for move. |                         |
| Cable Management         | Yes                                                                                     |                         |
| Environmental            |                                                                                         |                         |
| RoHS/REACH<br>Compliance | Yes                                                                                     |                         |