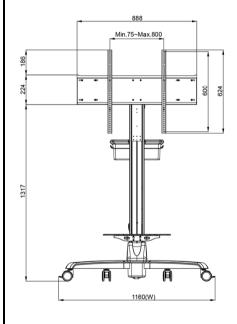

Model Name:CT860

Date:2019/12/24

| Complete System          |                                                                                         |                              |
|--------------------------|-----------------------------------------------------------------------------------------|------------------------------|
| Net Weight               | 31.38kg (61.19 lbs)                                                                     |                              |
| Packaged Dimension       | W1545xD383xH392 mm ( 60.83" X15.08" X15.43" )                                           |                              |
| Screw Type               | M4, M5, M6, M8                                                                          |                              |
| Material                 | Aluminum Alloy / Plastic / Steel                                                        |                              |
| Display System           |                                                                                         |                              |
| Hinge Module             | Tilt                                                                                    | N/A                          |
|                          | Pivot                                                                                   | N/A                          |
|                          | User Torque Adjust                                                                      | N/A                          |
| Display Support          | Max. Mount Pattern                                                                      | 800x600mm                    |
|                          | Display Type                                                                            | Single Monitor               |
|                          | Panel Size Support                                                                      | 32" ~ 65" Suggested          |
|                          | Max. Weight Load                                                                        | 10 ~ 30 kg (22.05~66.14 lbs) |
| Working Space            |                                                                                         |                              |
| Туре                     | Tray                                                                                    |                              |
| Support Max.Weight       | 15Kg(33.1lbs)                                                                           |                              |
| Max.Working Space        | 500 x 324 mm ( 19.68" x 12.76" )                                                        |                              |
| Base System              |                                                                                         |                              |
| Caster                   | No.                                                                                     | 4                            |
|                          | Locking / Brake                                                                         | Front 2                      |
| Main Lift                | Lift Handle / Tray                                                                      | Yes                          |
|                          | Height Adjust Range                                                                     | 500 mm ( 19.7" )             |
|                          | Tension Torque Adjust                                                                   | Yes *                        |
|                          | *Locking the Display & Main Lift are always essential before the cart setting for move. |                              |
| Cable Management         | Yes                                                                                     |                              |
| Environmental            |                                                                                         |                              |
| RoHS/REACH<br>Compliance | Yes                                                                                     |                              |