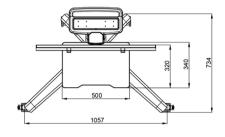

Model Name:CT860

Date:2019/12/24

| Complete System          |                                                                                         |                              |
|--------------------------|-----------------------------------------------------------------------------------------|------------------------------|
| Net Weight               | 31.38kg (61.19 lbs)                                                                     |                              |
| Packaged Dimension       | W1545xD383xH392 mm ( 60.83" X15.08" X15.43" )                                           |                              |
| Screw Type               | M4, M5, M6, M8                                                                          |                              |
| Material                 | Aluminum Alloy / Plastic / Steel                                                        |                              |
| Display System           |                                                                                         |                              |
| Hinge Module             | Tilt                                                                                    | N/A                          |
|                          | Pivot                                                                                   | N/A                          |
|                          | User Torque Adjust                                                                      | N/A                          |
| Display Support          | Max. Mount Pattern                                                                      | 800x600mm                    |
|                          | Display Type                                                                            | Single Monitor               |
|                          | Panel Size Support                                                                      | 32" ~ 65" Suggested          |
|                          | Max. Weight Load                                                                        | 10 ~ 30 kg (22.05~66.14 lbs) |
| Working Space            |                                                                                         |                              |
| Туре                     | Tray                                                                                    |                              |
| Support Max.Weight       | 15Kg(33.1lbs)                                                                           |                              |
| Max.Working Space        | 500 x 324 mm ( 19.68" x 12.76" )                                                        |                              |
| Base System              |                                                                                         |                              |
| Caster                   | No.                                                                                     | 4                            |
|                          | Locking / Brake                                                                         | Front 2                      |
| Main Lift                | Lift Handle / Tray                                                                      | Yes                          |
|                          | Height Adjust Range                                                                     | 500 mm ( 19.7" )             |
|                          | Tension Torque Adjust                                                                   | Yes *                        |
|                          | *Locking the Display & Main Lift are always essential before the cart setting for move. |                              |
| Cable Management         | Yes                                                                                     |                              |
| Environmental            |                                                                                         |                              |
| RoHS/REACH<br>Compliance | Yes                                                                                     |                              |