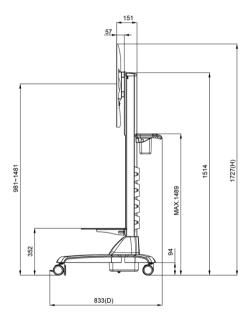

Model Name:CT860

Date:2019/12/24

| Complete System          |                                                                                         |                              |
|--------------------------|-----------------------------------------------------------------------------------------|------------------------------|
| Net Weight               | 31.38kg (61.19 lbs)                                                                     |                              |
| Packaged Dimension       | W1545xD383xH392 mm ( 60.83" X15.08" X15.43" )                                           |                              |
| Screw Type               | M4, M5, M6, M8                                                                          |                              |
| Material                 | Aluminum Alloy / Plastic / Steel                                                        |                              |
| Display System           |                                                                                         |                              |
| Hinge Module             | Tilt                                                                                    | N/A                          |
|                          | Pivot                                                                                   | N/A                          |
|                          | User Torque Adjust                                                                      | N/A                          |
| Display Support          | Max. Mount Pattern                                                                      | 800x600mm                    |
|                          | Display Type                                                                            | Single Monitor               |
|                          | Panel Size Support                                                                      | 32" ~ 65" Suggested          |
|                          | Max. Weight Load                                                                        | 10 ~ 30 kg (22.05~66.14 lbs) |
| Working Space            |                                                                                         |                              |
| Туре                     | Tray                                                                                    |                              |
| Support Max.Weight       | 15Kg(33.1lbs)                                                                           |                              |
| Max.Working Space        | 500 x 324 mm ( 19.68" x 12.76" )                                                        |                              |
| Base System              |                                                                                         |                              |
| Caster                   | No.                                                                                     | 4                            |
|                          | Locking / Brake                                                                         | Front 2                      |
| Main Lift                | Lift Handle / Tray                                                                      | Yes                          |
|                          | Height Adjust Range                                                                     | 500 mm ( 19.7" )             |
|                          | Tension Torque Adjust                                                                   | Yes *                        |
|                          | *Locking the Display & Main Lift are always essential before the cart setting for move. |                              |
| Cable Management         | Yes                                                                                     |                              |
| Environmental            |                                                                                         |                              |
| RoHS/REACH<br>Compliance | Yes                                                                                     |                              |