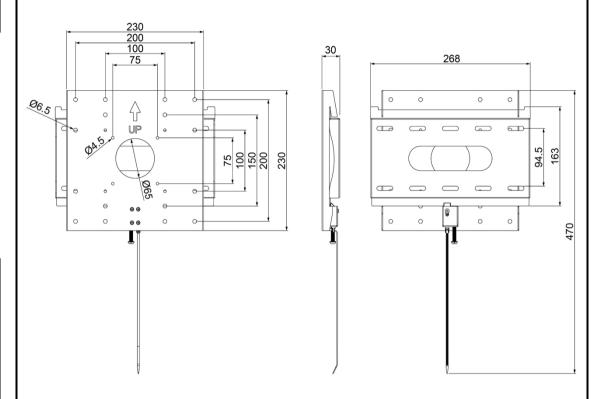

Model Name:LS2020 Issus Date:2021/08/20(B)

| Complete Syster                 | n                                            |                                                    |
|---------------------------------|----------------------------------------------|----------------------------------------------------|
| Net Weight                      | 1.13kg (2.49 lbs)                            |                                                    |
| Dimension(W*H*D)                | 268 x 470 x 30 mm ( 10.55" x 18.5" x 1.18" ) |                                                    |
| Screw Type                      | M4,M5,M6                                     |                                                    |
| Material                        | Steel                                        |                                                    |
| Display System  Display Support | Mounting Pattern                             | 200x200 / 200x100 / 100x150 /100x100 /<br>75x75 mm |
|                                 | Panel Size Support                           | 22"~52"                                            |
|                                 | Support Weight (Max.)                        | 45kg(99.21 lbs)                                    |
| Min. Distance To<br>The Wall    | 30mm (1.18")                                 |                                                    |
| Safety Lock                     | Yes                                          |                                                    |