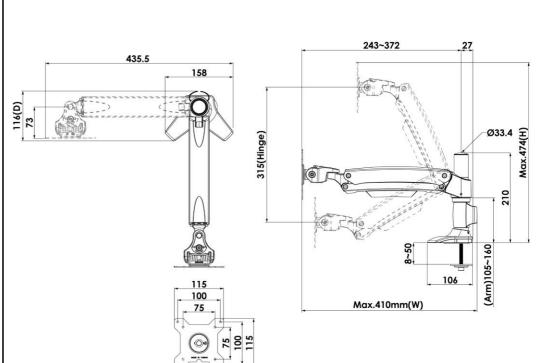

Model Name: AUI10 Issus Date: 2022/06/22(A)

| Complete Syster                   | n                                             |                           |  |  |  |  |
|-----------------------------------|-----------------------------------------------|---------------------------|--|--|--|--|
| Net Weight                        | 1.9 kg (4.19 lbs)                             |                           |  |  |  |  |
| Dimension(W*H*D)                  | 410 x 474 x 116 mm ( 16.14" x 18.66" x4.57" ) |                           |  |  |  |  |
| Screw Type                        | M4                                            |                           |  |  |  |  |
| Material                          | Steel/Aluminum Alloy/Plastic                  |                           |  |  |  |  |
| Display System                    |                                               |                           |  |  |  |  |
| Hinge Module                      | Swivel(Hinge)                                 | +/-90°                    |  |  |  |  |
|                                   | Tilt(Hinge)                                   | +/-20°                    |  |  |  |  |
|                                   | Pivot                                         | 360°                      |  |  |  |  |
|                                   | User Torque Adjust                            | Available                 |  |  |  |  |
| Display Support                   | Mounting Pattern                              | 100x100 / 75x75 mm        |  |  |  |  |
|                                   | Flat Panel size support                       | ≤34"                      |  |  |  |  |
|                                   | Flat panel support weight (range)             | 4-12 kg (8.82-26.46 lbs)  |  |  |  |  |
|                                   | Curved Panel size support                     | ≤34"                      |  |  |  |  |
|                                   | Curvature                                     | ≥1000R                    |  |  |  |  |
|                                   | Curved panel support weight (range)           | 4-7.5 kg (8.82-16.53 lbs) |  |  |  |  |
| Height Adjust                     | Height Adjustment Range (Arm )                | 315 mm (12.4")            |  |  |  |  |
|                                   | Tension Torque Adjust                         | Yes                       |  |  |  |  |
|                                   | Tilt(Arm)                                     | -30°(down) ~ +65°(up)     |  |  |  |  |
| Height Adjustment<br>Range (POLE) | 105~160mm(4.13~6.30")                         |                           |  |  |  |  |
| Extended Arm<br>Provided          | 1                                             |                           |  |  |  |  |
| Cable Management                  | Yes                                           |                           |  |  |  |  |