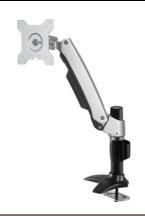

Model Name: AUI10 Issus Date: 2022/06/22(A)

| Complete Syster                   | n                                             |                           |  |  |  |  |
|-----------------------------------|-----------------------------------------------|---------------------------|--|--|--|--|
| Net Weight                        | 1.9 kg (4.19 lbs)                             |                           |  |  |  |  |
| Dimension(W*H*D)                  | 410 x 474 x 116 mm ( 16.14" x 18.66" x4.57" ) |                           |  |  |  |  |
| Screw Type                        | M4                                            |                           |  |  |  |  |
| Material                          | Steel/Aluminum Alloy/Plastic                  |                           |  |  |  |  |
| Display System                    |                                               |                           |  |  |  |  |
| Hinge Module                      | Swivel(Hinge)                                 | +/-90°                    |  |  |  |  |
|                                   | Tilt(Hinge)                                   | +/-20°                    |  |  |  |  |
|                                   | Pivot                                         | 360°                      |  |  |  |  |
|                                   | User Torque Adjust                            | Available                 |  |  |  |  |
| Display Support                   | Mounting Pattern                              | 100x100 / 75x75 mm        |  |  |  |  |
|                                   | Flat Panel size support                       | ≤34"                      |  |  |  |  |
|                                   | Flat panel support weight (range)             | 4-12 kg (8.82-26.46 lbs)  |  |  |  |  |
|                                   | Curved Panel size support                     | ≤34"                      |  |  |  |  |
|                                   | Curvature                                     | ≥1000R                    |  |  |  |  |
|                                   | Curved panel support weight (range)           | 4-7.5 kg (8.82-16.53 lbs) |  |  |  |  |
| Height Adjust                     | Height Adjustment Range (Arm )                | 315 mm (12.4")            |  |  |  |  |
|                                   | Tension Torque Adjust                         | Yes                       |  |  |  |  |
|                                   | Tilt(Arm)                                     | -30°(down) ~ +65°(up)     |  |  |  |  |
| Height Adjustment<br>Range (POLE) | 105~160mm(4.13~6.30")                         |                           |  |  |  |  |
| Extended Arm<br>Provided          | 1                                             |                           |  |  |  |  |
| Cable Management                  | Yes                                           |                           |  |  |  |  |