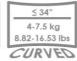

Model Name: AUI10 Issus Date: 2022/06/22(A)

| Complete Syster                   | n                                             |                           |  |  |  |  |
|-----------------------------------|-----------------------------------------------|---------------------------|--|--|--|--|
| Net Weight                        | 1.9 kg (4.19 lbs)                             |                           |  |  |  |  |
| Dimension(W*H*D)                  | 410 x 474 x 116 mm ( 16.14" x 18.66" x4.57" ) |                           |  |  |  |  |
| Screw Type                        | M4                                            |                           |  |  |  |  |
| Material                          | Steel/Aluminum Alloy/Plastic                  |                           |  |  |  |  |
| Display System                    |                                               |                           |  |  |  |  |
| Hinge Module                      | Swivel(Hinge)                                 | +/-90°                    |  |  |  |  |
|                                   | Tilt(Hinge)                                   | +/-20°                    |  |  |  |  |
|                                   | Pivot                                         | 360°                      |  |  |  |  |
|                                   | User Torque Adjust                            | Available                 |  |  |  |  |
| Display Support                   | Mounting Pattern                              | 100x100 / 75x75 mm        |  |  |  |  |
|                                   | Flat Panel size support                       | ≤34"                      |  |  |  |  |
|                                   | Flat panel support weight (range)             | 4-12 kg (8.82-26.46 lbs)  |  |  |  |  |
|                                   | Curved Panel size support                     | ≤34"                      |  |  |  |  |
|                                   | Curvature                                     | ≥1000R                    |  |  |  |  |
|                                   | Curved panel support weight (range)           | 4-7.5 kg (8.82-16.53 lbs) |  |  |  |  |
| Height Adjust                     | Height Adjustment Range (Arm )                | 315 mm (12.4")            |  |  |  |  |
|                                   | Tension Torque Adjust                         | Yes                       |  |  |  |  |
|                                   | Tilt(Arm)                                     | -30°(down) ~ +65°(up)     |  |  |  |  |
| Height Adjustment<br>Range (POLE) | 105~160mm(4.13~6.30")                         |                           |  |  |  |  |
| Extended Arm<br>Provided          | 1                                             |                           |  |  |  |  |
| Cable Management                  | Yes                                           |                           |  |  |  |  |