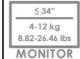

Model Name: AUI10 Issus Date: 2022/06/22(A)

| Complete Syster                   | n                                             |                           |  |  |  |  |
|-----------------------------------|-----------------------------------------------|---------------------------|--|--|--|--|
| Net Weight                        | 1.9 kg (4.19 lbs)                             |                           |  |  |  |  |
| Dimension(W*H*D)                  | 410 x 474 x 116 mm ( 16.14" x 18.66" x4.57" ) |                           |  |  |  |  |
| Screw Type                        | M4                                            |                           |  |  |  |  |
| Material                          | Steel/Aluminum Alloy/Plastic                  |                           |  |  |  |  |
| Display System                    |                                               |                           |  |  |  |  |
| Hinge Module                      | Swivel(Hinge)                                 | +/-90°                    |  |  |  |  |
|                                   | Tilt(Hinge)                                   | +/-20°                    |  |  |  |  |
|                                   | Pivot                                         | 360°                      |  |  |  |  |
|                                   | User Torque Adjust                            | Available                 |  |  |  |  |
| Display Support                   | Mounting Pattern                              | 100x100 / 75x75 mm        |  |  |  |  |
|                                   | Flat Panel size support                       | ≤34"                      |  |  |  |  |
|                                   | Flat panel support weight (range)             | 4-12 kg (8.82-26.46 lbs)  |  |  |  |  |
|                                   | Curved Panel size support                     | ≤34"                      |  |  |  |  |
|                                   | Curvature                                     | ≥1000R                    |  |  |  |  |
|                                   | Curved panel support weight (range)           | 4-7.5 kg (8.82-16.53 lbs) |  |  |  |  |
| Height Adjust                     | Height Adjustment Range (Arm )                | 315 mm (12.4")            |  |  |  |  |
|                                   | Tension Torque Adjust                         | Yes                       |  |  |  |  |
|                                   | Tilt(Arm)                                     | -30°(down) ~ +65°(up)     |  |  |  |  |
| Height Adjustment<br>Range (POLE) | 105~160mm(4.13~6.30")                         |                           |  |  |  |  |
| Extended Arm<br>Provided          | 1                                             |                           |  |  |  |  |
| Cable Management                  | Yes                                           |                           |  |  |  |  |