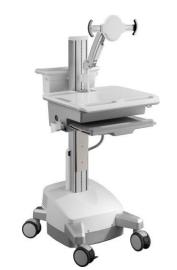

Higrade http://www.highgrade.com.tw

Model Name:CAT01 Date:2021/01/27(B)

| Complete System                        |                                            |                           |  |  |
|----------------------------------------|--------------------------------------------|---------------------------|--|--|
| Overall Load Capacity                  | 15 kg (33 lbs)                             |                           |  |  |
| Net Weight                             | 68.5 kg (150.7 lbs)                        |                           |  |  |
| Packaged Dimension                     | W800xD640xH1450 mm ( 31.5" X25.2" X57.9" ) |                           |  |  |
| Flexbility<br>Accessories<br>Expansion | Yes                                        |                           |  |  |
| Display System                         |                                            |                           |  |  |
| Hinge Module                           | Swivel                                     | +/-90°                    |  |  |
|                                        | Tilt                                       | -40°(down) ~ +90°(up)     |  |  |
|                                        | Pivot                                      | 360°                      |  |  |
|                                        | User Torque Adjust                         | Available                 |  |  |
| Display Support                        | Mounting Pattern                           | 290~344 mm(11.42"~13.54") |  |  |
|                                        | Panel Size Support                         | 9" ~11"                   |  |  |
|                                        | Max. Weight Load                           | Max. 2.5kg (5.51lbs)      |  |  |
|                                        | Thickness                                  | 5.5~10.4 mm(0.22"~0.41")  |  |  |
| Height Adjust                          | Range                                      | 315 mm ( 12.4" )          |  |  |
|                                        | Tension Torque Adjust                      | Yes                       |  |  |
| Cable Management                       | Yes                                        |                           |  |  |
| Power System                           |                                            |                           |  |  |
| Input Voltage(Charger)                 | AC-in 120V 60 Hz or 230V 50 Hz             |                           |  |  |
| Batteries - Lead Acid                  | DC Out w/SLA 33 Ah x 2 pcs                 |                           |  |  |
| AC-in Power Outlet                     | IEC Compliant                              |                           |  |  |
| Cables                                 | Pre-routed                                 |                           |  |  |

| Control Panel            | LED Display - including Power/Status Indicators                                         |                                         |  |
|--------------------------|-----------------------------------------------------------------------------------------|-----------------------------------------|--|
| Keyboard Light           | 4 LEDs under the Desk Handle                                                            |                                         |  |
| Embedded USB Hul         |                                                                                         |                                         |  |
| Working Space            |                                                                                         |                                         |  |
| Туре                     | Desk                                                                                    | Open Workspace                          |  |
| Working Space            | Dimension                                                                               | 482 x 261 mm ( 19.98" x10.28" )         |  |
|                          | Max. Load (including compartment loading)                                               | 7.5 kg ( 16.5 lbs )                     |  |
| Protection               | Skidproof at edge                                                                       | Yes                                     |  |
|                          | Rear Handle                                                                             | Yes                                     |  |
|                          | Surface Coating                                                                         | Yes                                     |  |
| Storage & Input          |                                                                                         |                                         |  |
| otorage & mputs          | Max. Effective Dimension                                                                | W425xD325xH90mm (16.73" x12.8" x3.54" ) |  |
| Compartment              | Key Lock                                                                                | Yes                                     |  |
|                          | Max. Effective Dimension                                                                | 449 x 207 mm ( 17.68" X8.15" )          |  |
|                          | Max. Height from Desk Base                                                              | 41.5 mm ( 1.63" )                       |  |
|                          | Wrist Comfort                                                                           | Yes                                     |  |
| Keyboard Tyay            |                                                                                         |                                         |  |
|                          | Tilt                                                                                    | Max. 12° (backward)                     |  |
| Mouse Pad                | Max. Working Dimension                                                                  | 217 x 213 mm ( 8.54" x 8.39" )          |  |
|                          | Right-Left Slide in-&-out                                                               | Yes                                     |  |
|                          | Mouse Holder                                                                            | Yes                                     |  |
| Scanner                  | Scanner Holder                                                                          | Yes                                     |  |
| Storage Bin              | Yes                                                                                     |                                         |  |
| External CPU Holde       | r Yes                                                                                   |                                         |  |
| Base System              |                                                                                         |                                         |  |
| Caster                   | No.                                                                                     | 4                                       |  |
|                          | Locking / Brake                                                                         | Front 2                                 |  |
|                          | Low Noise                                                                               | Yes                                     |  |
| Main Lift                | Lift Handle                                                                             | Yes                                     |  |
|                          | Height Adjust Range                                                                     | 500 mm ( 19.7" )                        |  |
|                          | Tension Torque Adjust                                                                   | Yes*                                    |  |
|                          | *Locking the Display & Main Lift are always essential before the cart setting for move. |                                         |  |
| Environmental            |                                                                                         |                                         |  |
| RoHS/REACH<br>Compliance | Yes                                                                                     |                                         |  |