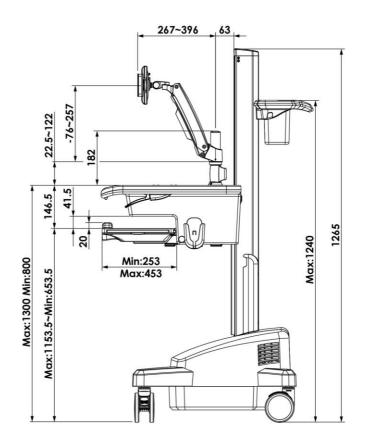

## Dimensions

Higrade http://www.highgrade.com.tw

Model Name:CAT01 Date:2021/01/27(B)

| Complete System                        |                                            |                           |  |  |
|----------------------------------------|--------------------------------------------|---------------------------|--|--|
| Overall Load Capacity                  | 15 kg (33 lbs)                             |                           |  |  |
| Net Weight                             | 68.5 kg (150.7 lbs)                        |                           |  |  |
| Packaged Dimension                     | W800xD640xH1450 mm ( 31.5" X25.2" X57.9" ) |                           |  |  |
| Flexbility<br>Accessories<br>Expansion | Yes                                        |                           |  |  |
| Display System                         |                                            |                           |  |  |
| Hinge Module                           | Swivel                                     | +/-90°                    |  |  |
|                                        | Tilt                                       | -40°(down) ~ +90°(up)     |  |  |
|                                        | Pivot                                      | 360°                      |  |  |
|                                        | User Torque Adjust                         | Available                 |  |  |
| Display Support                        | Mounting Pattern                           | 290~344 mm(11.42"~13.54") |  |  |
|                                        | Panel Size Support                         | 9" ~11"                   |  |  |
|                                        | Max. Weight Load                           | Max. 2.5kg (5.51lbs)      |  |  |
|                                        | Thickness                                  | 5.5~10.4 mm(0.22"~0.41")  |  |  |
| Height Adjust                          | Range                                      | 315 mm ( 12.4" )          |  |  |
|                                        | Tension Torque Adjust                      | Yes                       |  |  |
| Cable Management                       | Yes                                        |                           |  |  |
| Power System                           |                                            |                           |  |  |
| Input Voltage(Charger)                 | AC-in 120V 60 Hz or 230V 50 Hz             |                           |  |  |
| Batteries - Lead Acid                  | DC Out w/SLA 33 Ah x 2 pcs                 |                           |  |  |
| AC-in Power Outlet                     | IEC Compliant                              |                           |  |  |
| Cables                                 | Pre-routed                                 |                           |  |  |

| Control Panel            | LED Display - including Power/Status Indicators                                         |                                         |  |
|--------------------------|-----------------------------------------------------------------------------------------|-----------------------------------------|--|
| Keyboard Light           | 4 LEDs under the Desk Handle                                                            |                                         |  |
| Embedded USB Hul         |                                                                                         |                                         |  |
| Working Space            |                                                                                         |                                         |  |
| Туре                     | Desk                                                                                    | Open Workspace                          |  |
| Working Space            | Dimension                                                                               | 482 x 261 mm ( 19.98" x10.28" )         |  |
|                          | Max. Load (including compartment loading)                                               | 7.5 kg ( 16.5 lbs )                     |  |
| Protection               | Skidproof at edge                                                                       | Yes                                     |  |
|                          | Rear Handle                                                                             | Yes                                     |  |
|                          | Surface Coating                                                                         | Yes                                     |  |
| Storage & Input          |                                                                                         |                                         |  |
| otorage & mputs          | Max. Effective Dimension                                                                | W425xD325xH90mm (16.73" x12.8" x3.54" ) |  |
| Compartment              | Key Lock                                                                                | Yes                                     |  |
|                          | Max. Effective Dimension                                                                | 449 x 207 mm ( 17.68" X8.15" )          |  |
|                          | Max. Height from Desk Base                                                              | 41.5 mm ( 1.63" )                       |  |
|                          | Wrist Comfort                                                                           | Yes                                     |  |
| Keyboard Tyay            |                                                                                         |                                         |  |
|                          | Tilt                                                                                    | Max. 12° (backward)                     |  |
| Mouse Pad                | Max. Working Dimension                                                                  | 217 x 213 mm ( 8.54" x 8.39" )          |  |
|                          | Right-Left Slide in-&-out                                                               | Yes                                     |  |
|                          | Mouse Holder                                                                            | Yes                                     |  |
| Scanner                  | Scanner Holder                                                                          | Yes                                     |  |
| Storage Bin              | Yes                                                                                     |                                         |  |
| External CPU Holde       | r Yes                                                                                   |                                         |  |
| Base System              |                                                                                         |                                         |  |
| Caster                   | No.                                                                                     | 4                                       |  |
|                          | Locking / Brake                                                                         | Front 2                                 |  |
|                          | Low Noise                                                                               | Yes                                     |  |
| Main Lift                | Lift Handle                                                                             | Yes                                     |  |
|                          | Height Adjust Range                                                                     | 500 mm ( 19.7" )                        |  |
|                          | Tension Torque Adjust                                                                   | Yes*                                    |  |
|                          | *Locking the Display & Main Lift are always essential before the cart setting for move. |                                         |  |
| Environmental            |                                                                                         |                                         |  |
| RoHS/REACH<br>Compliance | Yes                                                                                     |                                         |  |