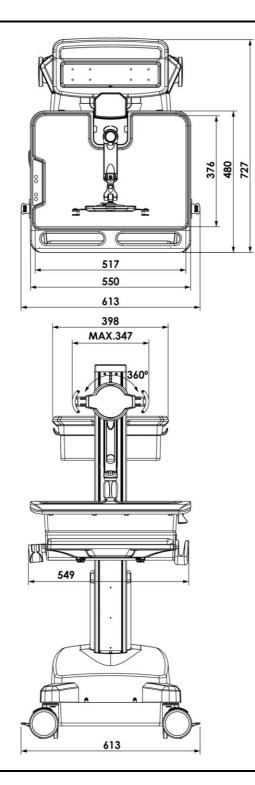

## Dimensions

Higrade http://www.highgrade.com.tw

Model Name:CAT01 Date:2021/01/27(B)

| Complete System                        |                                            |                           |  |  |
|----------------------------------------|--------------------------------------------|---------------------------|--|--|
| Overall Load Capacity                  | 15 kg (33 lbs)                             |                           |  |  |
| Net Weight                             | 68.5 kg (150.7 lbs)                        |                           |  |  |
| Packaged Dimension                     | W800xD640xH1450 mm ( 31.5" X25.2" X57.9" ) |                           |  |  |
| Flexbility<br>Accessories<br>Expansion | Yes                                        |                           |  |  |
| Display System                         |                                            |                           |  |  |
| Hinge Module                           | Swivel                                     | +/-90°                    |  |  |
|                                        | Tilt                                       | -40°(down) ~ +90°(up)     |  |  |
|                                        | Pivot                                      | 360°                      |  |  |
|                                        | User Torque Adjust                         | Available                 |  |  |
| Display Support                        | Mounting Pattern                           | 290~344 mm(11.42"~13.54") |  |  |
|                                        | Panel Size Support                         | 9" ~11"                   |  |  |
|                                        | Max. Weight Load                           | Max. 2.5kg (5.51lbs)      |  |  |
|                                        | Thickness                                  | 5.5~10.4 mm(0.22"~0.41")  |  |  |
| Height Adjust                          | Range                                      | 315 mm ( 12.4" )          |  |  |
|                                        | Tension Torque Adjust                      | Yes                       |  |  |
| Cable Management                       | Yes                                        |                           |  |  |
| Power System                           |                                            |                           |  |  |
| Input Voltage(Charger)                 | AC-in 120V 60 Hz or 230V 50 Hz             |                           |  |  |
| Batteries - Lead Acid                  | DC Out w/SLA 33 Ah x 2 pcs                 |                           |  |  |
| AC-in Power Outlet                     | IEC Compliant                              |                           |  |  |
| Cables                                 | Pre-routed                                 |                           |  |  |

| Control Panel            | LED Display - including Power/Status Indicators                                         |                                         |  |
|--------------------------|-----------------------------------------------------------------------------------------|-----------------------------------------|--|
| Keyboard Light           | 4 LEDs under the Desk Handle                                                            |                                         |  |
| Embedded USB Hul         |                                                                                         |                                         |  |
| Working Space            |                                                                                         |                                         |  |
| Туре                     | Desk                                                                                    | Open Workspace                          |  |
| Working Space            | Dimension                                                                               | 482 x 261 mm ( 19.98" x10.28" )         |  |
|                          | Max. Load (including compartment loading)                                               | 7.5 kg ( 16.5 lbs )                     |  |
| Protection               | Skidproof at edge                                                                       | Yes                                     |  |
|                          | Rear Handle                                                                             | Yes                                     |  |
|                          | Surface Coating                                                                         | Yes                                     |  |
| Storage & Input          |                                                                                         |                                         |  |
| otorage & mputs          | Max. Effective Dimension                                                                | W425xD325xH90mm (16.73" x12.8" x3.54" ) |  |
| Compartment              | Key Lock                                                                                | Yes                                     |  |
|                          | Max. Effective Dimension                                                                | 449 x 207 mm ( 17.68" X8.15" )          |  |
|                          | Max. Height from Desk Base                                                              | 41.5 mm ( 1.63" )                       |  |
|                          | Wrist Comfort                                                                           | Yes                                     |  |
| Keyboard Tyay            |                                                                                         |                                         |  |
|                          | Tilt                                                                                    | Max. 12° (backward)                     |  |
| Mouse Pad                | Max. Working Dimension                                                                  | 217 x 213 mm ( 8.54" x 8.39" )          |  |
|                          | Right-Left Slide in-&-out                                                               | Yes                                     |  |
|                          | Mouse Holder                                                                            | Yes                                     |  |
| Scanner                  | Scanner Holder                                                                          | Yes                                     |  |
| Storage Bin              | Yes                                                                                     |                                         |  |
| External CPU Holde       | r Yes                                                                                   |                                         |  |
| Base System              |                                                                                         |                                         |  |
| Caster                   | No.                                                                                     | 4                                       |  |
|                          | Locking / Brake                                                                         | Front 2                                 |  |
|                          | Low Noise                                                                               | Yes                                     |  |
| Main Lift                | Lift Handle                                                                             | Yes                                     |  |
|                          | Height Adjust Range                                                                     | 500 mm ( 19.7" )                        |  |
|                          | Tension Torque Adjust                                                                   | Yes*                                    |  |
|                          | *Locking the Display & Main Lift are always essential before the cart setting for move. |                                         |  |
| Environmental            |                                                                                         |                                         |  |
| RoHS/REACH<br>Compliance | Yes                                                                                     |                                         |  |