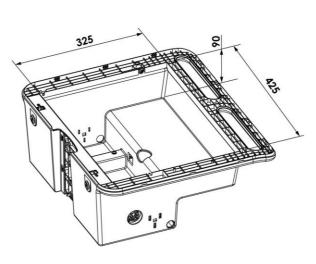

| Control Panel            | LED Display - including Power/Status Indicators                                         |                                         |  |
|--------------------------|-----------------------------------------------------------------------------------------|-----------------------------------------|--|
| Keyboard Light           | 4 LEDs under the Desk Handle                                                            |                                         |  |
| Embedded USB Hul         |                                                                                         |                                         |  |
| Working Space            |                                                                                         |                                         |  |
| Туре                     | Desk                                                                                    | Open Workspace                          |  |
| Working Space            | Dimension                                                                               | 482 x 261 mm ( 19.98" x10.28" )         |  |
|                          | Max. Load (including compartment loading)                                               | 7.5 kg ( 16.5 lbs )                     |  |
| Protection               | Skidproof at edge                                                                       | Yes                                     |  |
|                          | Rear Handle                                                                             | Yes                                     |  |
|                          | Surface Coating                                                                         | Yes                                     |  |
| Storage & Input          |                                                                                         |                                         |  |
| otorage & mputs          | Max. Effective Dimension                                                                | W425xD325xH90mm (16.73" x12.8" x3.54" ) |  |
| Compartment              | Key Lock                                                                                | Yes                                     |  |
|                          | Max. Effective Dimension                                                                | 449 x 207 mm ( 17.68" X8.15" )          |  |
|                          | Max. Height from Desk Base                                                              | 41.5 mm ( 1.63" )                       |  |
|                          | Wrist Comfort                                                                           | Yes                                     |  |
| Keyboard Tyay            |                                                                                         |                                         |  |
|                          | Tilt                                                                                    | Max. 12° (backward)                     |  |
| Mouse Pad                | Max. Working Dimension                                                                  | 217 x 213 mm ( 8.54" x 8.39" )          |  |
|                          | Right-Left Slide in-&-out                                                               | Yes                                     |  |
|                          | Mouse Holder                                                                            | Yes                                     |  |
| Scanner                  | Scanner Holder                                                                          | Yes                                     |  |
| Storage Bin              | Yes                                                                                     |                                         |  |
| External CPU Holde       | r Yes                                                                                   |                                         |  |
| Base System              |                                                                                         |                                         |  |
| Caster                   | No.                                                                                     | 4                                       |  |
|                          | Locking / Brake                                                                         | Front 2                                 |  |
|                          | Low Noise                                                                               | Yes                                     |  |
| Main Lift                | Lift Handle                                                                             | Yes                                     |  |
|                          | Height Adjust Range                                                                     | 500 mm ( 19.7" )                        |  |
|                          | Tension Torque Adjust                                                                   | Yes*                                    |  |
|                          | *Locking the Display & Main Lift are always essential before the cart setting for move. |                                         |  |
| Environmental            |                                                                                         |                                         |  |
| RoHS/REACH<br>Compliance | Yes                                                                                     |                                         |  |