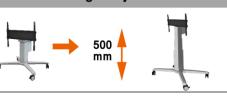

Harade

http://www.highgrade.com.tw

Model Name:CPM863 Date:2019/10/14(B)

| Complete System          |                                                                                         |                     |
|--------------------------|-----------------------------------------------------------------------------------------|---------------------|
| Net Weight               | 46.3 kg (102.07 lbs)                                                                    |                     |
| Dimension(W*H*D)         | 1314x1648x985mm ( 51.73" X64.88" X38.78" )                                              |                     |
| Screw Type               | M4, M5, M6, M8                                                                          |                     |
| Material                 | Aluminum Alloy / Plastic / Steel                                                        |                     |
| Power System             |                                                                                         |                     |
| Input Voltage(Charger)   | AC-in 100~240V 50/60 Hz                                                                 |                     |
| User Interface           |                                                                                         |                     |
| Control Panel            | Button(Up/Down)/RF Remote Control                                                       |                     |
| Display System           |                                                                                         |                     |
| Hinge Module             | Tilt                                                                                    | 0° & 90°            |
| Display Support          | Max. Mount Pattern                                                                      | 800x600mm           |
|                          | Panel Size Support                                                                      | 86" Suggested       |
|                          | Max. Weight Load                                                                        | 120 kg (264.55 lbs) |
| Base System              |                                                                                         |                     |
| Caster                   | No.                                                                                     | 4                   |
|                          | Locking / Brake                                                                         | 4                   |
| Main Lift                | Тгау                                                                                    | No                  |
|                          | Height Adjust Range                                                                     | 500 mm ( 19.69" )   |
|                          | Tension Torque Adjust                                                                   | Not Applicable *    |
|                          | *Locking the Display & Main Lift are always essential before the cart setting for move. |                     |
| Environmental            |                                                                                         |                     |
| RoHS/REACH<br>Compliance | Yes                                                                                     |                     |