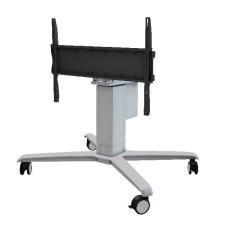

Harade

http://www.highgrade.com.tw

Model Name:CPM863 Date:2019/10/14(B)

| Complete System          |                                                                                         |                     |
|--------------------------|-----------------------------------------------------------------------------------------|---------------------|
| Net Weight               | 46.3 kg (102.07 lbs)                                                                    |                     |
| Dimension(W*H*D)         | 1314x1648x985mm ( 51.73" X64.88" X38.78" )                                              |                     |
| Screw Type               | M4, M5, M6, M8                                                                          |                     |
| Material                 | Aluminum Alloy / Plastic / Steel                                                        |                     |
| Power System             |                                                                                         |                     |
| Input Voltage(Charger)   | AC-in 100~240V 50/60 Hz                                                                 |                     |
| User Interface           |                                                                                         |                     |
| Control Panel            | Button(Up/Down)/RF Remote Control                                                       |                     |
| Display System           |                                                                                         |                     |
| Hinge Module             | Tilt                                                                                    | 0° & 90°            |
| Display Support          | Max. Mount Pattern                                                                      | 800x600mm           |
|                          | Panel Size Support                                                                      | 86" Suggested       |
|                          | Max. Weight Load                                                                        | 120 kg (264.55 lbs) |
| Base System              |                                                                                         |                     |
| Caster                   | No.                                                                                     | 4                   |
|                          | Locking / Brake                                                                         | 4                   |
| Main Lift                | Тгау                                                                                    | No                  |
|                          | Height Adjust Range                                                                     | 500 mm ( 19.69" )   |
|                          | Tension Torque Adjust                                                                   | Not Applicable *    |
|                          | *Locking the Display & Main Lift are always essential before the cart setting for move. |                     |
| Environmental            |                                                                                         |                     |
| RoHS/REACH<br>Compliance | Yes                                                                                     |                     |