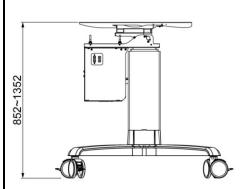

Harade

http://www.highgrade.com.tw

Model Name:CPM863 Date:2019/10/14(B)

| Complete System          |                                                                                         |                     |
|--------------------------|-----------------------------------------------------------------------------------------|---------------------|
| Net Weight               | 46.3 kg (102.07 lbs)                                                                    |                     |
| Dimension(W*H*D)         | 1314x1648x985mm ( 51.73" X64.88" X38.78" )                                              |                     |
| Screw Type               | M4, M5, M6, M8                                                                          |                     |
| Material                 | Aluminum Alloy / Plastic / Steel                                                        |                     |
| Power System             |                                                                                         |                     |
| Input Voltage(Charger)   | AC-in 100~240V 50/60 Hz                                                                 |                     |
| User Interface           |                                                                                         |                     |
| Control Panel            | Button(Up/Down)/RF Remote Control                                                       |                     |
| Display System           |                                                                                         |                     |
| Hinge Module             | Tilt                                                                                    | 0° & 90°            |
| Display Support          | Max. Mount Pattern                                                                      | 800x600mm           |
|                          | Panel Size Support                                                                      | 86" Suggested       |
|                          | Max. Weight Load                                                                        | 120 kg (264.55 lbs) |
| Base System              |                                                                                         |                     |
| Caster                   | No.                                                                                     | 4                   |
|                          | Locking / Brake                                                                         | 4                   |
| Main Lift                | Тгау                                                                                    | No                  |
|                          | Height Adjust Range                                                                     | 500 mm ( 19.69" )   |
|                          | Tension Torque Adjust                                                                   | Not Applicable *    |
|                          | *Locking the Display & Main Lift are always essential before the cart setting for move. |                     |
| Environmental            |                                                                                         |                     |
| RoHS/REACH<br>Compliance | Yes                                                                                     |                     |