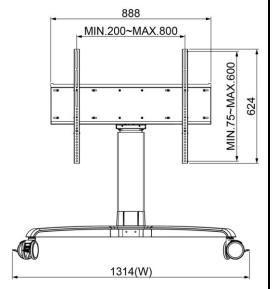

Harade

http://www.highgrade.com.tw

Model Name:CPM863 Date:2019/10/14(B)

| Complete System          |                                                                                         |                     |
|--------------------------|-----------------------------------------------------------------------------------------|---------------------|
| Net Weight               | 46.3 kg (102.07 lbs)                                                                    |                     |
| Dimension(W*H*D)         | 1314x1648x985mm ( 51.73" X64.88" X38.78" )                                              |                     |
| Screw Type               | M4, M5, M6, M8                                                                          |                     |
| Material                 | Aluminum Alloy / Plastic / Steel                                                        |                     |
| Power System             |                                                                                         |                     |
| Input Voltage(Charger)   | AC-in 100~240V 50/60 Hz                                                                 |                     |
| User Interface           |                                                                                         |                     |
| Control Panel            | Button(Up/Down)/RF Remote Control                                                       |                     |
| Display System           |                                                                                         |                     |
| Hinge Module             | Tilt                                                                                    | 0° & 90°            |
| Display Support          | Max. Mount Pattern                                                                      | 800x600mm           |
|                          | Panel Size Support                                                                      | 86" Suggested       |
|                          | Max. Weight Load                                                                        | 120 kg (264.55 lbs) |
| Base System              |                                                                                         |                     |
| Caster                   | No.                                                                                     | 4                   |
|                          | Locking / Brake                                                                         | 4                   |
| Main Lift                | Тгау                                                                                    | No                  |
|                          | Height Adjust Range                                                                     | 500 mm ( 19.69" )   |
|                          | Tension Torque Adjust                                                                   | Not Applicable *    |
|                          | *Locking the Display & Main Lift are always essential before the cart setting for move. |                     |
| Environmental            |                                                                                         |                     |
| RoHS/REACH<br>Compliance | Yes                                                                                     |                     |