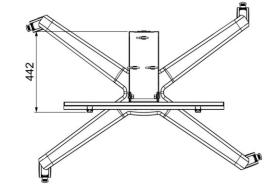

Harade

http://www.highgrade.com.tw

Model Name:CPM863 Date:2019/10/14(B)

| Complete System          |                                                                                         |                     |
|--------------------------|-----------------------------------------------------------------------------------------|---------------------|
| Net Weight               | 46.3 kg (102.07 lbs)                                                                    |                     |
| Dimension(W*H*D)         | 1314x1648x985mm ( 51.73" X64.88" X38.78" )                                              |                     |
| Screw Type               | M4, M5, M6, M8                                                                          |                     |
| Material                 | Aluminum Alloy / Plastic / Steel                                                        |                     |
| Power System             |                                                                                         |                     |
| Input Voltage(Charger)   | AC-in 100~240V 50/60 Hz                                                                 |                     |
| User Interface           |                                                                                         |                     |
| Control Panel            | Button(Up/Down)/RF Remote Control                                                       |                     |
| Display System           |                                                                                         |                     |
| Hinge Module             | Tilt                                                                                    | 0° & 90°            |
| Display Support          | Max. Mount Pattern                                                                      | 800x600mm           |
|                          | Panel Size Support                                                                      | 86" Suggested       |
|                          | Max. Weight Load                                                                        | 120 kg (264.55 lbs) |
| Base System              |                                                                                         |                     |
| Caster                   | No.                                                                                     | 4                   |
|                          | Locking / Brake                                                                         | 4                   |
| Main Lift                | Тгау                                                                                    | No                  |
|                          | Height Adjust Range                                                                     | 500 mm ( 19.69" )   |
|                          | Tension Torque Adjust                                                                   | Not Applicable *    |
|                          | *Locking the Display & Main Lift are always essential before the cart setting for move. |                     |
| Environmental            |                                                                                         |                     |
| RoHS/REACH<br>Compliance | Yes                                                                                     |                     |