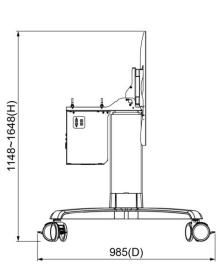

Harade

http://www.highgrade.com.tw

Model Name:CPM863 Date:2019/10/14(B)

| Complete System          |                                                                                         |                     |
|--------------------------|-----------------------------------------------------------------------------------------|---------------------|
| Net Weight               | 46.3 kg (102.07 lbs)                                                                    |                     |
| Dimension(W*H*D)         | 1314x1648x985mm ( 51.73" X64.88" X38.78" )                                              |                     |
| Screw Type               | M4, M5, M6, M8                                                                          |                     |
| Material                 | Aluminum Alloy / Plastic / Steel                                                        |                     |
| Power System             |                                                                                         |                     |
| Input Voltage(Charger)   | AC-in 100~240V 50/60 Hz                                                                 |                     |
| User Interface           |                                                                                         |                     |
| Control Panel            | Button(Up/Down)/RF Remote Control                                                       |                     |
| Display System           |                                                                                         |                     |
| Hinge Module             | Tilt                                                                                    | 0° & 90°            |
| Display Support          | Max. Mount Pattern                                                                      | 800x600mm           |
|                          | Panel Size Support                                                                      | 86" Suggested       |
|                          | Max. Weight Load                                                                        | 120 kg (264.55 lbs) |
| Base System              |                                                                                         |                     |
| Caster                   | No.                                                                                     | 4                   |
|                          | Locking / Brake                                                                         | 4                   |
| Main Lift                | Тгау                                                                                    | No                  |
|                          | Height Adjust Range                                                                     | 500 mm ( 19.69" )   |
|                          | Tension Torque Adjust                                                                   | Not Applicable *    |
|                          | *Locking the Display & Main Lift are always essential before the cart setting for move. |                     |
| Environmental            |                                                                                         |                     |
| RoHS/REACH<br>Compliance | Yes                                                                                     |                     |