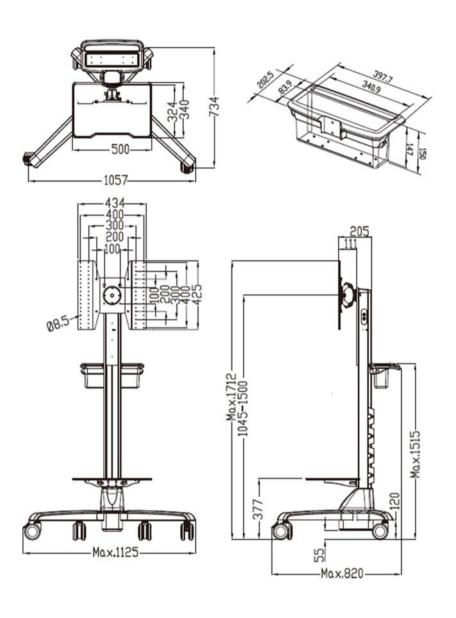

Model Name:CTP440
Date:2016/01/16(B)

| Complete System          |                                                                                         |                         |
|--------------------------|-----------------------------------------------------------------------------------------|-------------------------|
| Net Weight               | 28.81 kg (63.52 lbs)                                                                    |                         |
| Packaged Dimension       | W1545xD383xH392 mm ( 60.83" X15.08" X15.43" )                                           |                         |
| Screw Type               | M4, M5, M6, M8                                                                          |                         |
| Material                 | Aluminum Alloy / Plastic / Steel                                                        |                         |
| Power System             | Input Voltage(Charger)                                                                  | AC-in 100~240V 50/60 Hz |
| User Interface           | Control Panel                                                                           | Button ( Up / Down )    |
| Display System           |                                                                                         |                         |
| Hinge Module             | Tilt                                                                                    | +/-15°                  |
|                          | Pivot                                                                                   | 360°                    |
|                          | User Torque Adjust                                                                      | Available               |
| Display Support          | Max. Mount Pattern                                                                      | 400x400mm               |
|                          | Display Type                                                                            | Single Monitor          |
|                          | Panel Size Support                                                                      | 26" ~ 52" Suggested     |
|                          | Max. Weight Load                                                                        | 50 kg (100.2 lbs)       |
| Working Space            |                                                                                         |                         |
| Туре                     | Tray                                                                                    |                         |
| Support Max.Weight       | 15Kg(33.1lbs)                                                                           |                         |
| Max.Working Space        | 500 x 324 mm ( 19.68" x 12.76" )                                                        |                         |
| Base System              |                                                                                         |                         |
| Caster                   | No.                                                                                     | 4                       |
|                          | Locking / Brake                                                                         | Front 2                 |
| Main Lift                | Lift Handle / Tray                                                                      | Yes                     |
|                          | Height Adjust Range                                                                     | 455 mm ( 17.9" )        |
|                          | Tension Torque Adjust                                                                   | Not Applicable *        |
|                          | *Locking the Display & Main Lift are always essential before the cart setting for move. |                         |
| Cable Management         | Yes                                                                                     |                         |
| Environmental            |                                                                                         |                         |
| RoHS/REACH<br>Compliance | Yes                                                                                     |                         |