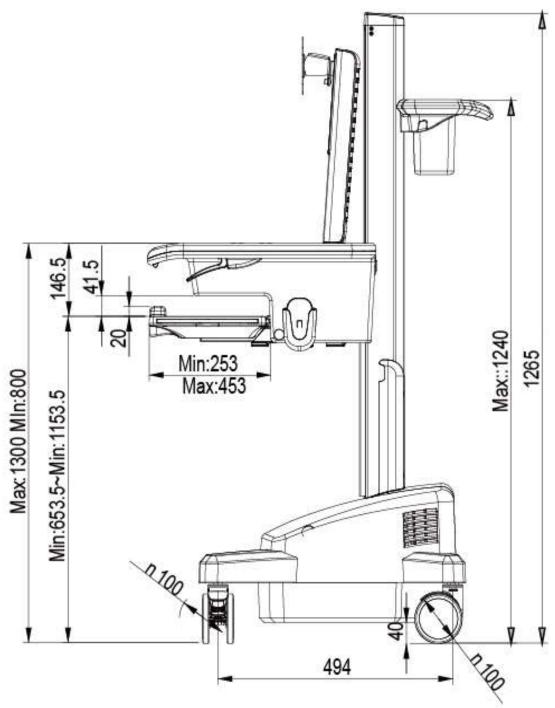

tera se/

http://www.highgrade.com.tw

Model Name:CAH01

Date:2016/01/16(B)

| • • • •                                |                                            |                      |  |
|----------------------------------------|--------------------------------------------|----------------------|--|
| Complete System                        | <b>n</b>                                   |                      |  |
| Overall Load Capacity                  | <sup>7</sup> 15 kg (33 lbs)                |                      |  |
| Net Weight                             | 69.5 kg (152.9 lbs)                        |                      |  |
| Packaged Dimension                     | W800xD640xH1450 mm ( 31.5" X25.2" X57.9" ) |                      |  |
| Flexbility<br>Accessories<br>Expansion | Yes                                        |                      |  |
| Display System                         |                                            |                      |  |
| Hinge Module                           | Swivel                                     | N/A                  |  |
|                                        | Tilt                                       | -5°(down) ~ +25°(up) |  |
|                                        | Pivot                                      | 360°                 |  |
|                                        | User Torque Adjust                         | Available            |  |
| Display Support                        | Mounting Pattern                           | 100x100mm/75x75mm    |  |
|                                        | Display Type                               | Single Monitor       |  |
|                                        | Panel Size Support                         | ≦24" Suggested       |  |
|                                        | Max. Weight Load                           | 8 kg (17.6 lbs)      |  |
| Height Adjust                          | Range                                      | 130 mm (5.12" )      |  |
|                                        | Tension Torque Adjust                      | Yes                  |  |
| Cable Management                       | Yes                                        |                      |  |
| Power System                           |                                            |                      |  |
| Input Voltage(Charger)                 | AC-in 120V 60 Hz or 230V 50 Hz             |                      |  |
| Batteries - Lead Acid                  | DC Out w/SLA 33 Ah x 2 pcs                 |                      |  |
| AC-in Power Outlet                     | IEC Compliant                              |                      |  |
| Cables                                 | Pre-routed                                 |                      |  |

| User Interface           |                                                                                         |                                         |  |
|--------------------------|-----------------------------------------------------------------------------------------|-----------------------------------------|--|
| Control Panel            | LED Display - including Power/Status Indicators                                         |                                         |  |
| Keyboard Light           | 4 LEDs under the Desk Handle                                                            |                                         |  |
| Embedded USB Hub         | Yes                                                                                     |                                         |  |
| Working Space            |                                                                                         |                                         |  |
| Туре                     | Desk                                                                                    | Open Workspace                          |  |
| Working Space            | Dimension                                                                               | 482 x 261 mm ( 19.98" x10.28" )         |  |
|                          | Max. Load (including compartment loading)                                               | 7.5 kg(16.5 lbs)                        |  |
| Protection               | Skidproof at edge                                                                       | Yes                                     |  |
|                          | Rear Handle                                                                             | Yes                                     |  |
|                          | Surface Coating                                                                         | Yes                                     |  |
| Storage & Inputs         |                                                                                         | ·                                       |  |
| Compartment              | Max. Effective Dimension                                                                | W425xD325xH90mm (16.73" x12.8" x3.54" ) |  |
|                          | Key Lock                                                                                | Yes                                     |  |
|                          | Max. Effective Dimension                                                                | 449 x 207 mm ( 17.68" X8.15" )          |  |
| Keyboard Tyay            | Max. Height from Desk Base                                                              | 41.5 mm ( 1.63" )                       |  |
|                          | Wrist Comfort                                                                           | Yes                                     |  |
|                          | Tilt                                                                                    | Max. 12° (backward)                     |  |
| Mouse Pad                | Max. Working Dimension                                                                  | 217 x 213 mm ( 8.54" x 8.39" )          |  |
|                          | Right-Left Slide in-&-out                                                               | Yes                                     |  |
|                          | Mouse Holder                                                                            | Yes                                     |  |
| Scanner                  | Scanner Holder                                                                          | Yes                                     |  |
| Storage Bin              | Yes                                                                                     |                                         |  |
| External CPU Holder      | Yes                                                                                     |                                         |  |
| Base System              | ·                                                                                       |                                         |  |
| Caster                   | No.                                                                                     | 4                                       |  |
|                          | Locking / Brake                                                                         | Front 2                                 |  |
|                          | Low Noise                                                                               | Yes                                     |  |
| Main Lift                | Lift Handle                                                                             | Yes                                     |  |
|                          | Height Adjust Range                                                                     | 500 mm ( 19.7" )                        |  |
|                          | Tension Torque Adjust                                                                   | Yes*                                    |  |
|                          | *Locking the Display & Main Lift are always essential before the cart setting for move. |                                         |  |
| Environmental            |                                                                                         |                                         |  |
| RoHS/REACH<br>Compliance | Yes                                                                                     |                                         |  |