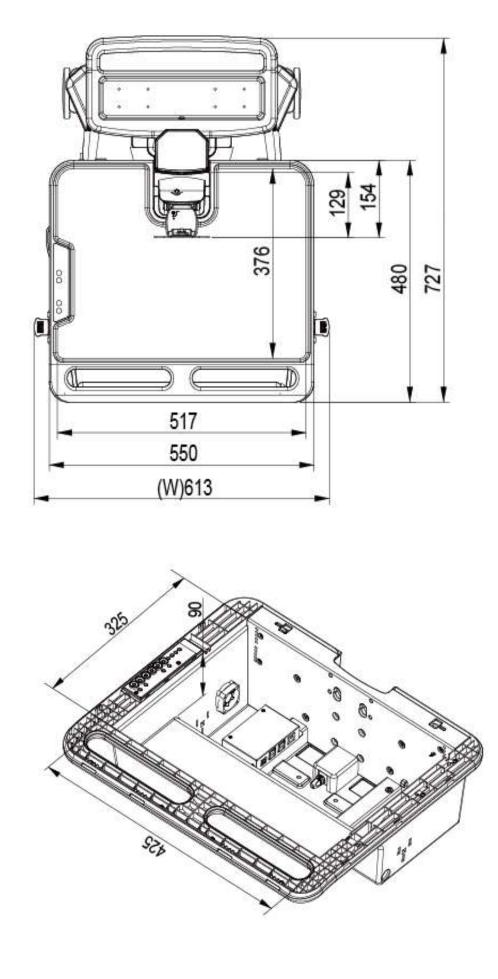

| User Interface           |                                                                                         |                                         |  |
|--------------------------|-----------------------------------------------------------------------------------------|-----------------------------------------|--|
| Control Panel            | LED Display - including Power/Status Indicators                                         |                                         |  |
| Keyboard Light           | 4 LEDs under the Desk Handle                                                            |                                         |  |
| Embedded USB Hub         | Yes                                                                                     |                                         |  |
| Working Space            |                                                                                         |                                         |  |
| Туре                     | Desk                                                                                    | Open Workspace                          |  |
| Working Space            | Dimension                                                                               | 482 x 261 mm ( 19.98" x10.28" )         |  |
|                          | Max. Load (including compartment loading)                                               | 7.5 kg(16.5 lbs)                        |  |
| Protection               | Skidproof at edge                                                                       | Yes                                     |  |
|                          | Rear Handle                                                                             | Yes                                     |  |
|                          | Surface Coating                                                                         | Yes                                     |  |
| Storage & Inputs         |                                                                                         | ·                                       |  |
| Compartment              | Max. Effective Dimension                                                                | W425xD325xH90mm (16.73" x12.8" x3.54" ) |  |
|                          | Key Lock                                                                                | Yes                                     |  |
|                          | Max. Effective Dimension                                                                | 449 x 207 mm ( 17.68" X8.15" )          |  |
| Keyboard Tyay            | Max. Height from Desk Base                                                              | 41.5 mm ( 1.63" )                       |  |
|                          | Wrist Comfort                                                                           | Yes                                     |  |
|                          | Tilt                                                                                    | Max. 12° (backward)                     |  |
| Mouse Pad                | Max. Working Dimension                                                                  | 217 x 213 mm ( 8.54" x 8.39" )          |  |
|                          | Right-Left Slide in-&-out                                                               | Yes                                     |  |
|                          | Mouse Holder                                                                            | Yes                                     |  |
| Scanner                  | Scanner Holder                                                                          | Yes                                     |  |
| Storage Bin              | Yes                                                                                     |                                         |  |
| External CPU Holder      | Yes                                                                                     |                                         |  |
| Base System              | ·                                                                                       |                                         |  |
| Caster                   | No.                                                                                     | 4                                       |  |
|                          | Locking / Brake                                                                         | Front 2                                 |  |
|                          | Low Noise                                                                               | Yes                                     |  |
| Main Lift                | Lift Handle                                                                             | Yes                                     |  |
|                          | Height Adjust Range                                                                     | 500 mm ( 19.7" )                        |  |
|                          | Tension Torque Adjust                                                                   | Yes*                                    |  |
|                          | *Locking the Display & Main Lift are always essential before the cart setting for move. |                                         |  |
| Environmental            |                                                                                         |                                         |  |
| RoHS/REACH<br>Compliance | Yes                                                                                     |                                         |  |