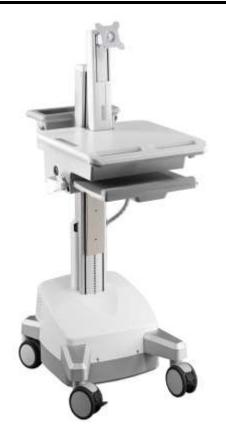

tera se/

http://www.highgrade.com.tw

Model Name:CAH01

Date:2016/01/16(B)

| • • • •                                |                                            |                      |  |
|----------------------------------------|--------------------------------------------|----------------------|--|
| Complete System                        | <b>n</b>                                   |                      |  |
| Overall Load Capacity                  | <sup>7</sup> 15 kg (33 lbs)                |                      |  |
| Net Weight                             | 69.5 kg (152.9 lbs)                        |                      |  |
| Packaged Dimension                     | W800xD640xH1450 mm ( 31.5" X25.2" X57.9" ) |                      |  |
| Flexbility<br>Accessories<br>Expansion | Yes                                        |                      |  |
| Display System                         |                                            |                      |  |
| Hinge Module                           | Swivel                                     | N/A                  |  |
|                                        | Tilt                                       | -5°(down) ~ +25°(up) |  |
|                                        | Pivot                                      | 360°                 |  |
|                                        | User Torque Adjust                         | Available            |  |
| Display Support                        | Mounting Pattern                           | 100x100mm/75x75mm    |  |
|                                        | Display Type                               | Single Monitor       |  |
|                                        | Panel Size Support                         | ≦24" Suggested       |  |
|                                        | Max. Weight Load                           | 8 kg (17.6 lbs)      |  |
| Height Adjust                          | Range                                      | 130 mm (5.12" )      |  |
|                                        | Tension Torque Adjust                      | Yes                  |  |
| Cable Management                       | Yes                                        |                      |  |
| Power System                           |                                            |                      |  |
| Input Voltage(Charger)                 | AC-in 120V 60 Hz or 230V 50 Hz             |                      |  |
| Batteries - Lead Acid                  | DC Out w/SLA 33 Ah x 2 pcs                 |                      |  |
| AC-in Power Outlet                     | IEC Compliant                              |                      |  |
| Cables                                 | Pre-routed                                 |                      |  |