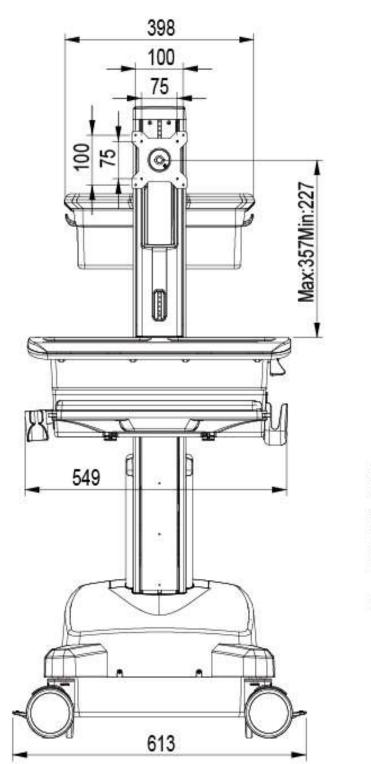

tera se/

http://www.highgrade.com.tw

Model Name:CAH01

Date:2016/01/16(B)

| • • • •                                |                                            |                      |  |
|----------------------------------------|--------------------------------------------|----------------------|--|
| Complete System                        | <b>n</b>                                   |                      |  |
| Overall Load Capacity                  | <sup>7</sup> 15 kg (33 lbs)                |                      |  |
| Net Weight                             | 69.5 kg (152.9 lbs)                        |                      |  |
| Packaged Dimension                     | W800xD640xH1450 mm ( 31.5" X25.2" X57.9" ) |                      |  |
| Flexbility<br>Accessories<br>Expansion | Yes                                        |                      |  |
| Display System                         |                                            |                      |  |
| Hinge Module                           | Swivel                                     | N/A                  |  |
|                                        | Tilt                                       | -5°(down) ~ +25°(up) |  |
|                                        | Pivot                                      | 360°                 |  |
|                                        | User Torque Adjust                         | Available            |  |
| Display Support                        | Mounting Pattern                           | 100x100mm/75x75mm    |  |
|                                        | Display Type                               | Single Monitor       |  |
|                                        | Panel Size Support                         | ≦24" Suggested       |  |
|                                        | Max. Weight Load                           | 8 kg (17.6 lbs)      |  |
| Height Adjust                          | Range                                      | 130 mm (5.12" )      |  |
|                                        | Tension Torque Adjust                      | Yes                  |  |
| Cable Management                       | Yes                                        |                      |  |
| Power System                           |                                            |                      |  |
| Input Voltage(Charger)                 | AC-in 120V 60 Hz or 230V 50 Hz             |                      |  |
| Batteries - Lead Acid                  | DC Out w/SLA 33 Ah x 2 pcs                 |                      |  |
| AC-in Power Outlet                     | IEC Compliant                              |                      |  |
| Cables                                 | Pre-routed                                 |                      |  |

| User Interface           |                                                                                         |                                         |  |
|--------------------------|-----------------------------------------------------------------------------------------|-----------------------------------------|--|
| Control Panel            | LED Display - including Power/Status Indicators                                         |                                         |  |
| Keyboard Light           | 4 LEDs under the Desk Handle                                                            |                                         |  |
| Embedded USB Hub         | Yes                                                                                     |                                         |  |
| Working Space            |                                                                                         |                                         |  |
| Туре                     | Desk                                                                                    | Open Workspace                          |  |
| Working Space            | Dimension                                                                               | 482 x 261 mm ( 19.98" x10.28" )         |  |
|                          | Max. Load (including compartment loading)                                               | 7.5 kg(16.5 lbs)                        |  |
| Protection               | Skidproof at edge                                                                       | Yes                                     |  |
|                          | Rear Handle                                                                             | Yes                                     |  |
|                          | Surface Coating                                                                         | Yes                                     |  |
| Storage & Inputs         |                                                                                         | ·                                       |  |
| Compartment              | Max. Effective Dimension                                                                | W425xD325xH90mm (16.73" x12.8" x3.54" ) |  |
|                          | Key Lock                                                                                | Yes                                     |  |
|                          | Max. Effective Dimension                                                                | 449 x 207 mm ( 17.68" X8.15" )          |  |
| Keyboard Tyay            | Max. Height from Desk Base                                                              | 41.5 mm ( 1.63" )                       |  |
|                          | Wrist Comfort                                                                           | Yes                                     |  |
|                          | Tilt                                                                                    | Max. 12° (backward)                     |  |
| Mouse Pad                | Max. Working Dimension                                                                  | 217 x 213 mm ( 8.54" x 8.39" )          |  |
|                          | Right-Left Slide in-&-out                                                               | Yes                                     |  |
|                          | Mouse Holder                                                                            | Yes                                     |  |
| Scanner                  | Scanner Holder                                                                          | Yes                                     |  |
| Storage Bin              | Yes                                                                                     |                                         |  |
| External CPU Holder      | Yes                                                                                     |                                         |  |
| Base System              | ·                                                                                       |                                         |  |
| Caster                   | No.                                                                                     | 4                                       |  |
|                          | Locking / Brake                                                                         | Front 2                                 |  |
|                          | Low Noise                                                                               | Yes                                     |  |
| Main Lift                | Lift Handle                                                                             | Yes                                     |  |
|                          | Height Adjust Range                                                                     | 500 mm ( 19.7" )                        |  |
|                          | Tension Torque Adjust                                                                   | Yes*                                    |  |
|                          | *Locking the Display & Main Lift are always essential before the cart setting for move. |                                         |  |
| Environmental            |                                                                                         |                                         |  |
| RoHS/REACH<br>Compliance | Yes                                                                                     |                                         |  |