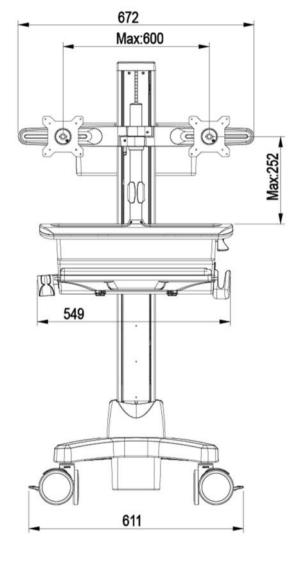

Model Name:CND02

Date:2021/03/29(D)

| Complete System       |                                                                             |                   |  |
|-----------------------|-----------------------------------------------------------------------------|-------------------|--|
| Overall Load Capacity | 15 kg (33 lbs)                                                              |                   |  |
| Net Weight            | 31 kg (68.36 lbs)                                                           |                   |  |
| Packaged Dimension    | W140xD715xH260 mm ( 55.91" X28.15" X10.24" )(DIY Package)                   |                   |  |
| Material              | Steel/Aluminum Alloy/Plastic                                                |                   |  |
| Display System        |                                                                             |                   |  |
| Hinge Module          | Swivel                                                                      | +/-20°            |  |
|                       | Tilt                                                                        | +/-20°            |  |
|                       | Pivot                                                                       | 360°              |  |
|                       | User Torque Adjust                                                          | Available         |  |
| Display Support       | Mounting Pattern                                                            | 100x100mm/75x75mm |  |
|                       | Display Type                                                                | Dual Monitor      |  |
|                       | Panel Size Support                                                          | ≦24" Suggested    |  |
|                       | Max. Weight Load                                                            | 10 kg (17.6 lbs)  |  |
|                       | *When 2 Panels installed, total panel weights have to be ≤ 10 kg (22.2 lbs) |                   |  |
| Height Adjust         | Range                                                                       | 205 mm (8.07" )   |  |
|                       | Tension Torque Adjust                                                       | No                |  |
| Cable Management      | Yes                                                                         |                   |  |

| Working Space            |                                                                                         |                                         |  |
|--------------------------|-----------------------------------------------------------------------------------------|-----------------------------------------|--|
| Туре                     | Desk                                                                                    | Open Workspace                          |  |
| Working Space            | Dimension                                                                               | 517 x 261 mm ( 20.35" x10.28" )         |  |
|                          | Max. Load (including compartment loading)                                               | 7.5 kg ( 16.5 lbs )                     |  |
| Protection               | Skidproof at edge                                                                       | Yes                                     |  |
|                          | Rear Handle                                                                             | Yes                                     |  |
|                          | Surface Coating                                                                         | Yes                                     |  |
| Storage & Inputs         |                                                                                         |                                         |  |
| Compartment              | Max. Effective Dimension                                                                | W425xD325xH90mm (16.73" x12.8" x3.54" ) |  |
|                          | Key Lock                                                                                | Yes                                     |  |
| Keyboard Tyay            | Max. Effective Dimension                                                                | 449 x 207 mm ( 17.68" X8.15" )          |  |
|                          | Max. Height from Desk Base                                                              | 41.5 mm ( 1.63" )                       |  |
|                          | Wrist Comfort                                                                           | Yes                                     |  |
|                          | Tilt                                                                                    | Max. 12° (backward)                     |  |
| Mouse Pad                | Max. Working Dimension                                                                  | 217 x 213 mm ( 8.54" x 8.39" )          |  |
|                          | Right-Left Slide in-&-out                                                               | Yes                                     |  |
|                          | Mouse Holder                                                                            | Yes                                     |  |
| Scanner                  | Scanner Holder                                                                          | Yes                                     |  |
| Storage Bin              | Yes                                                                                     |                                         |  |
| External CPU Holder      | Yes                                                                                     |                                         |  |
| Base System              |                                                                                         |                                         |  |
| Caster                   | No.                                                                                     | 4                                       |  |
|                          | Locking / Brake                                                                         | Front 2                                 |  |
|                          | Low Noise                                                                               | Yes                                     |  |
| Main Lift                | Lift Handle                                                                             | Yes                                     |  |
|                          | Height Adjust Range                                                                     | 500 mm ( 19.7" )                        |  |
|                          | Tension Torque Adjust                                                                   | Yes*                                    |  |
|                          | *Locking the Display & Main Lift are always essential before the cart setting for move. |                                         |  |
| Environmental            |                                                                                         |                                         |  |
| RoHS/REACH<br>Compliance | Yes                                                                                     |                                         |  |

## **Dimensions**