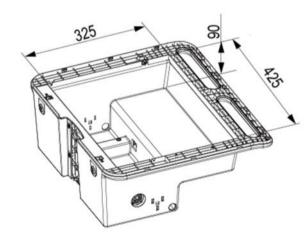

| Working Space            |                                                                                         |                                         |  |
|--------------------------|-----------------------------------------------------------------------------------------|-----------------------------------------|--|
| Туре                     | Desk                                                                                    | Open Workspace                          |  |
| Working Space            | Dimension                                                                               | 517 x 261 mm ( 20.35" x10.28" )         |  |
|                          | Max. Load (including compartment loading)                                               | 7.5 kg ( 16.5 lbs )                     |  |
| Protection               | Skidproof at edge                                                                       | Yes                                     |  |
|                          | Rear Handle                                                                             | Yes                                     |  |
|                          | Surface Coating                                                                         | Yes                                     |  |
| Storage & Inputs         |                                                                                         |                                         |  |
| Compartment              | Max. Effective Dimension                                                                | W425xD325xH90mm (16.73" x12.8" x3.54" ) |  |
|                          | Key Lock                                                                                | Yes                                     |  |
| Keyboard Tyay            | Max. Effective Dimension                                                                | 449 x 207 mm ( 17.68" X8.15" )          |  |
|                          | Max. Height from Desk Base                                                              | 41.5 mm ( 1.63" )                       |  |
|                          | Wrist Comfort                                                                           | Yes                                     |  |
|                          | Tilt                                                                                    | Max. 12° (backward)                     |  |
| Mouse Pad                | Max. Working Dimension                                                                  | 217 x 213 mm ( 8.54" x 8.39" )          |  |
|                          | Right-Left Slide in-&-out                                                               | Yes                                     |  |
|                          | Mouse Holder                                                                            | Yes                                     |  |
| Scanner                  | Scanner Holder                                                                          | Yes                                     |  |
| Storage Bin              | Yes                                                                                     |                                         |  |
| External CPU Holder      | Yes                                                                                     |                                         |  |
| Base System              |                                                                                         |                                         |  |
| Caster                   | No.                                                                                     | 4                                       |  |
|                          | Locking / Brake                                                                         | Front 2                                 |  |
|                          | Low Noise                                                                               | Yes                                     |  |
| Main Lift                | Lift Handle                                                                             | Yes                                     |  |
|                          | Height Adjust Range                                                                     | 500 mm ( 19.7" )                        |  |
|                          | Tension Torque Adjust                                                                   | Yes*                                    |  |
|                          | *Locking the Display & Main Lift are always essential before the cart setting for move. |                                         |  |
| Environmental            |                                                                                         |                                         |  |
| RoHS/REACH<br>Compliance | Yes                                                                                     |                                         |  |