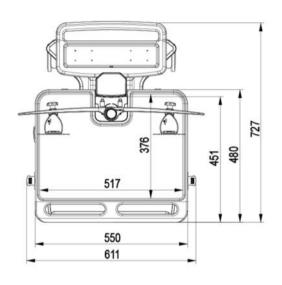

| Working Space            |                                                                                         |                                         |  |
|--------------------------|-----------------------------------------------------------------------------------------|-----------------------------------------|--|
| Туре                     | Desk                                                                                    | Open Workspace                          |  |
| Working Space            | Dimension                                                                               | 517 x 261 mm ( 20.35" x10.28" )         |  |
|                          | Max. Load (including compartment loading)                                               | 7.5 kg ( 16.5 lbs )                     |  |
| Protection               | Skidproof at edge                                                                       | Yes                                     |  |
|                          | Rear Handle                                                                             | Yes                                     |  |
|                          | Surface Coating                                                                         | Yes                                     |  |
| Storage & Inputs         |                                                                                         |                                         |  |
| Compartment              | Max. Effective Dimension                                                                | W425xD325xH90mm (16.73" x12.8" x3.54" ) |  |
|                          | Key Lock                                                                                | Yes                                     |  |
| Keyboard Tyay            | Max. Effective Dimension                                                                | 449 x 207 mm ( 17.68" X8.15" )          |  |
|                          | Max. Height from Desk Base                                                              | 41.5 mm ( 1.63" )                       |  |
|                          | Wrist Comfort                                                                           | Yes                                     |  |
|                          | Tilt                                                                                    | Max. 12° (backward)                     |  |
| Mouse Pad                | Max. Working Dimension                                                                  | 217 x 213 mm ( 8.54" x 8.39" )          |  |
|                          | Right-Left Slide in-&-out                                                               | Yes                                     |  |
|                          | Mouse Holder                                                                            | Yes                                     |  |
| Scanner                  | Scanner Holder                                                                          | Yes                                     |  |
| Storage Bin              | Yes                                                                                     |                                         |  |
| External CPU Holder      | Yes                                                                                     |                                         |  |
| Base System              |                                                                                         |                                         |  |
| Caster                   | No.                                                                                     | 4                                       |  |
|                          | Locking / Brake                                                                         | Front 2                                 |  |
|                          | Low Noise                                                                               | Yes                                     |  |
| Main Lift                | Lift Handle                                                                             | Yes                                     |  |
|                          | Height Adjust Range                                                                     | 500 mm ( 19.7" )                        |  |
|                          | Tension Torque Adjust                                                                   | Yes*                                    |  |
|                          | *Locking the Display & Main Lift are always essential before the cart setting for move. |                                         |  |
| Environmental            |                                                                                         |                                         |  |
| RoHS/REACH<br>Compliance | Yes                                                                                     |                                         |  |

## **Dimensions**