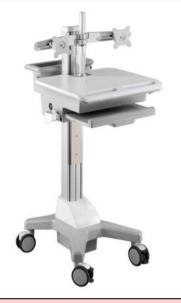

Model Name:CND02

Date:2021/03/29(D)

| Complete System       |                                                                             |                   |  |
|-----------------------|-----------------------------------------------------------------------------|-------------------|--|
| Overall Load Capacity | 15 kg (33 lbs)                                                              |                   |  |
| Net Weight            | 31 kg (68.36 lbs)                                                           |                   |  |
| Packaged Dimension    | W140xD715xH260 mm ( 55.91" X28.15" X10.24" )(DIY Package)                   |                   |  |
| Material              | Steel/Aluminum Alloy/Plastic                                                |                   |  |
| Display System        |                                                                             |                   |  |
| Hinge Module          | Swivel                                                                      | +/-20°            |  |
|                       | Tilt                                                                        | +/-20°            |  |
|                       | Pivot                                                                       | 360°              |  |
|                       | User Torque Adjust                                                          | Available         |  |
| Display Support       | Mounting Pattern                                                            | 100x100mm/75x75mm |  |
|                       | Display Type                                                                | Dual Monitor      |  |
|                       | Panel Size Support                                                          | ≦24" Suggested    |  |
|                       | Max. Weight Load                                                            | 10 kg (17.6 lbs)  |  |
|                       | *When 2 Panels installed, total panel weights have to be ≤ 10 kg (22.2 lbs) |                   |  |
| Height Adjust         | Range                                                                       | 205 mm (8.07" )   |  |
|                       | Tension Torque Adjust                                                       | No                |  |
| Cable Management      | Yes                                                                         |                   |  |