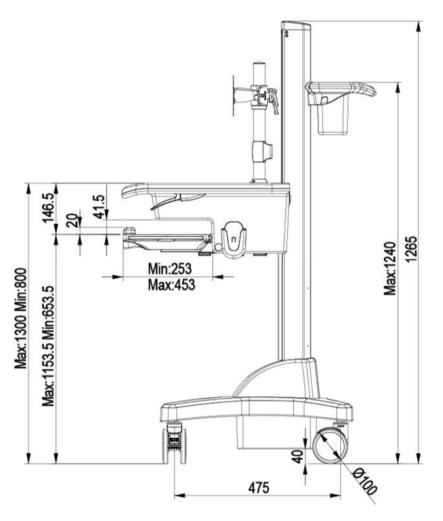

| Working Space            |                                                                                         |                                         |  |
|--------------------------|-----------------------------------------------------------------------------------------|-----------------------------------------|--|
| Туре                     | Desk                                                                                    | Open Workspace                          |  |
| Working Space            | Dimension                                                                               | 517 x 261 mm ( 20.35" x10.28" )         |  |
|                          | Max. Load (including compartment loading)                                               | 7.5 kg ( 16.5 lbs )                     |  |
| Protection               | Skidproof at edge                                                                       | Yes                                     |  |
|                          | Rear Handle                                                                             | Yes                                     |  |
|                          | Surface Coating                                                                         | Yes                                     |  |
| Storage & Inputs         |                                                                                         |                                         |  |
| Compartment              | Max. Effective Dimension                                                                | W425xD325xH90mm (16.73" x12.8" x3.54" ) |  |
|                          | Key Lock                                                                                | Yes                                     |  |
| Keyboard Tyay            | Max. Effective Dimension                                                                | 449 x 207 mm ( 17.68" X8.15" )          |  |
|                          | Max. Height from Desk Base                                                              | 41.5 mm ( 1.63" )                       |  |
|                          | Wrist Comfort                                                                           | Yes                                     |  |
|                          | Tilt                                                                                    | Max. 12° (backward)                     |  |
| Mouse Pad                | Max. Working Dimension                                                                  | 217 x 213 mm ( 8.54" x 8.39" )          |  |
|                          | Right-Left Slide in-&-out                                                               | Yes                                     |  |
|                          | Mouse Holder                                                                            | Yes                                     |  |
| Scanner                  | Scanner Holder                                                                          | Yes                                     |  |
| Storage Bin              | Yes                                                                                     |                                         |  |
| External CPU Holder      | Yes                                                                                     |                                         |  |
| Base System              |                                                                                         |                                         |  |
| Caster                   | No.                                                                                     | 4                                       |  |
|                          | Locking / Brake                                                                         | Front 2                                 |  |
|                          | Low Noise                                                                               | Yes                                     |  |
| Main Lift                | Lift Handle                                                                             | Yes                                     |  |
|                          | Height Adjust Range                                                                     | 500 mm ( 19.7" )                        |  |
|                          | Tension Torque Adjust                                                                   | Yes*                                    |  |
|                          | *Locking the Display & Main Lift are always essential before the cart setting for move. |                                         |  |
| Environmental            |                                                                                         |                                         |  |
| RoHS/REACH<br>Compliance | Yes                                                                                     |                                         |  |

## **Dimensions**